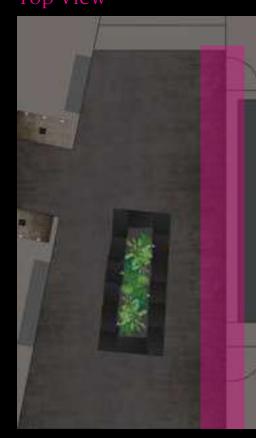

### Kith LA Interior - Elevation Overview

LHS

RHS

**Entrance View** 

**Top View** 

### Kith LA Interior - Elevation 1 Entrance View

Existing shoe installation lit with red light

Lockers built on top of existing structure in centre of space

Upside down Nike logo neon Stairs to store

Top View