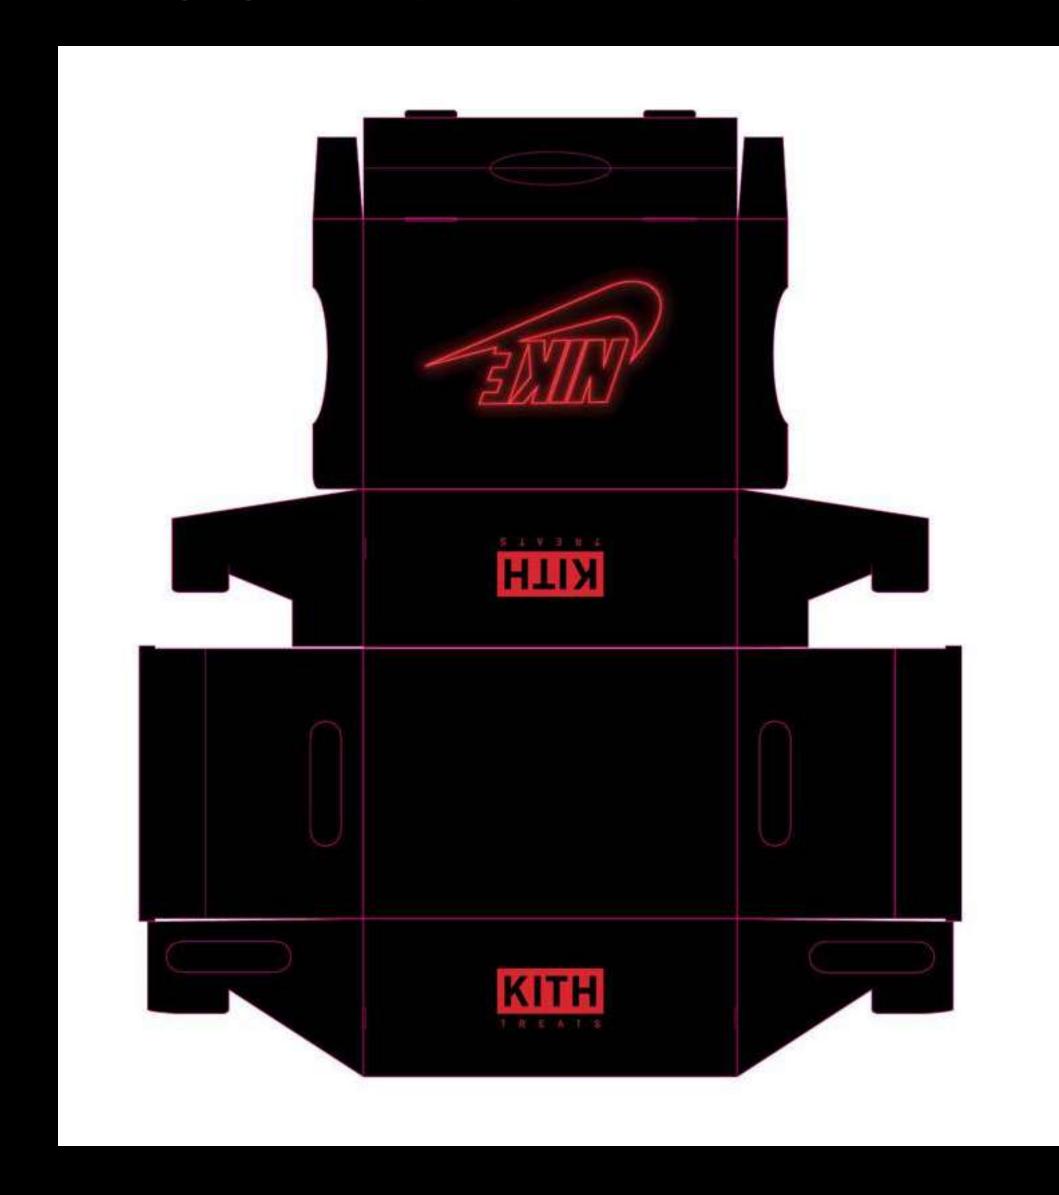

destroyed shelves and blown up boxes



Product merched on boxes

lifelike model

destroyed palettes/ boxes



burnt banners







# Kith NYC Interior - Elevation 3 RHS





| Shipping container entrance



destroyed firework



destroyed shelves and blown up boxes

> destroyed palettes/ boxes



lifelike model rats

Product merched on boxes

burnt banners





### Kith NYC Interior - Elevation 4 Looking Back at Entrance







Inside of shipping container with neon strip lights



destroyed shelves and blown up boxes. destroyed firework case



burnt banners



Product merched on boxes

destroyed palettes/ boxes



lifelike model rats



# Kith Treats Packaging

### **Kith NYC - Interior**



### Kith Treats Packaging - Lockup - Option 1





# Kith Treats Packaging - Lockup - Option 2





# Kith Treats Packaging - Lockup - Option 3





# Thank you

hotel

**Hotel Creative Ltd** 

5th Floor, Century House, Oxford St, London W1D 1LL

020 7287 5020 hotelcreative.co.uk

©Hotel Creative 2017. The intellectual copyright of these designs are the property of Hotel Creative Ltd.