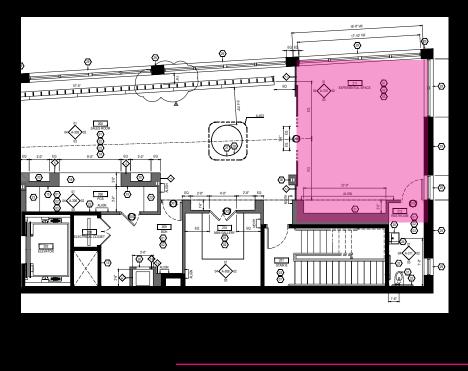

### Kith NYC Interior - Floorplan

### Location - Level 2

blown up metal facia clad

Shipping container entrance

destroyed shelves and blown up boxes

Upside down red neon

Blown up firework display counter

destroyed palettes/boxes/rats and product vm'd amongst debris