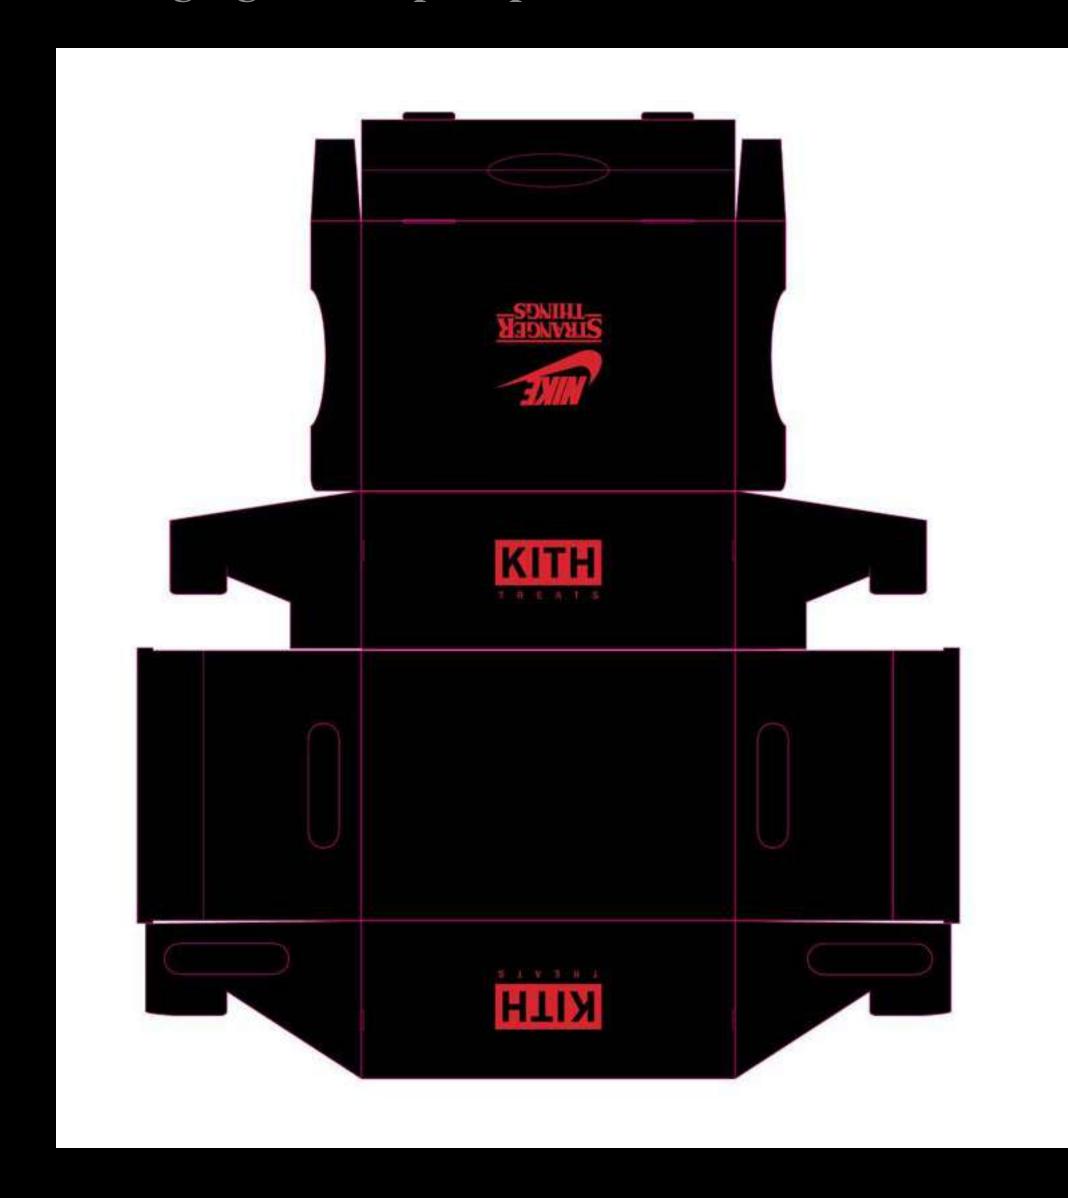

levation 2 LHS





Shipping container entrance

destroyed shelves and blown up boxes



Product merched on boxes

lifelike model

destroyed palettes/ boxes



burnt banners







# Kith NYC Interior - Elevation 3 RHS





| Shipping container entrance



destroyed firework



destroyed shelves and blown up boxes

> destroyed palettes/ boxes



lifelike model rats

Product merched on boxes

burnt banners





### Kith NYC Interior - Elevation 4 Looking Back at Entrance







Inside of shipping container with neon strip lights



destroyed shelves and blown up boxes. destroyed firework case



burnt banners



Product merched on boxes

destroyed palettes/ boxes



lifelike model rats



# Kith Treats Packaging

### **Kith NYC - Interior**



### Kith Treats Packaging - Lockup - Option 1





# Kith Treats Packaging - Lockup - Option 2





# Kith Treats Packaging - Lockup - Option 3





# Thank you

hotel

**Hotel Creative Ltd** 

5th Floor, Century House, Oxford St, London W1D 1LL

020 7287 5020 hotelcreative.co.uk

©Hotel Creative 2017. The intellectual copyright of these designs are the property of Hotel Creative Ltd.