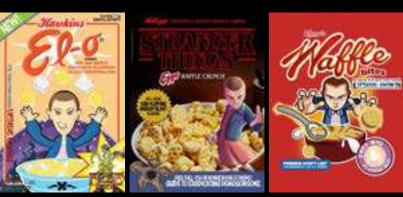

Realistic model rats placed around the Kith Treats bar

Kith Treats bar menu with special Stranger Things/1980s cereals (to be devised). Screen gets interuppted every so often with Nike missing shipments video Beneath glass counter styled with eggos and custom Kith Treats cereal boxes designed around the Nike x Stranger Things collaboration (design references below).