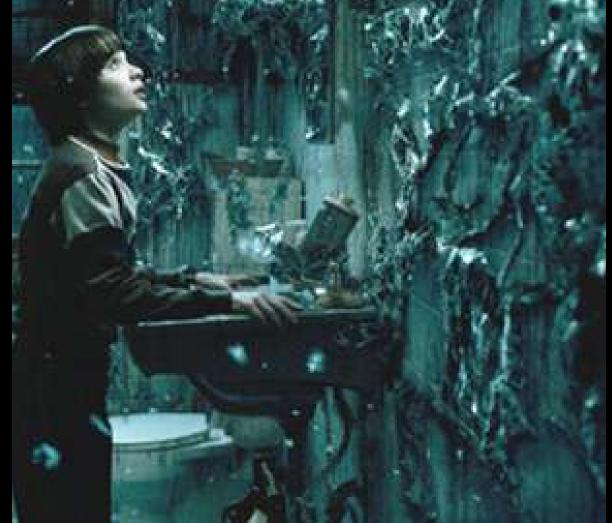

# Kith LA - Interior Hawkins High Locker Room

Consumers will enter through the upturned truck into the Hawkins High locker room in the 'upside down'. Smashed lockers, flickering lights, ephemera from 1985 provide the backdrop for an immersive product experience. Consumers will walk through the locker rooms and enter the rest of the store via the wet room.

### Reference