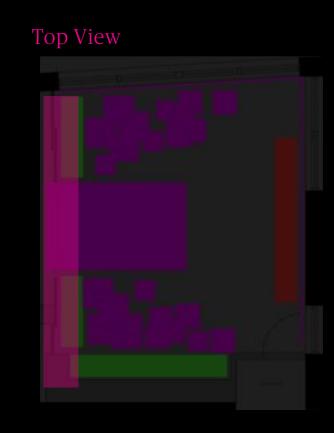

### Kith LA Interior - Elevation Overview

LHS

RHS

**Entrance View** 

**Top View** 

### Kith LA Interior - Elevation 1 Entrance View

Existing shoe installation lit with red light

Lockers built on top of existing structure in centre of space

Upside down Nike logo neon Stairs to store

Top View