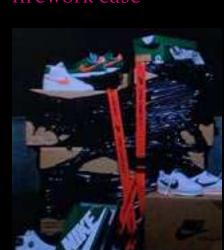

# 58 6102

Kith neon logo that is normally present has been turned red and is upside down

Sacked delivery boxes, fragments of palettes and the missing shoeboxes. Strewn boxes from the delivery are piled up. The biggest one has the Stranger Things logo printed on it.

### Location

Kith neon logo that is normally present has been turned red and is upside down

Sacked delivery boxes, fragments of palettes and the missing shoeboxes. Strewn boxes from the delivery are piled up. The biggest one has the Stranger Things logo printed on it.