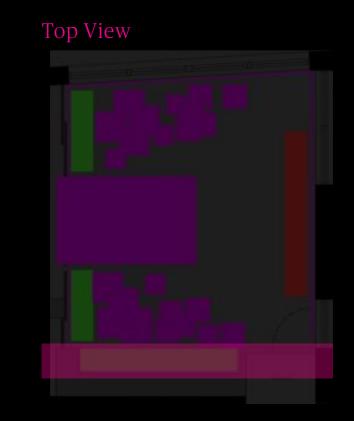

### Kith NYC Interior - Floorplan

### Location - Level 2

blown up metal facia clad

Shipping container entrance

destroyed shelves and blown up boxes

Upside down red neon

Blown up firework display counter

destroyed palettes/boxes/rats and product vm'd amongst debris