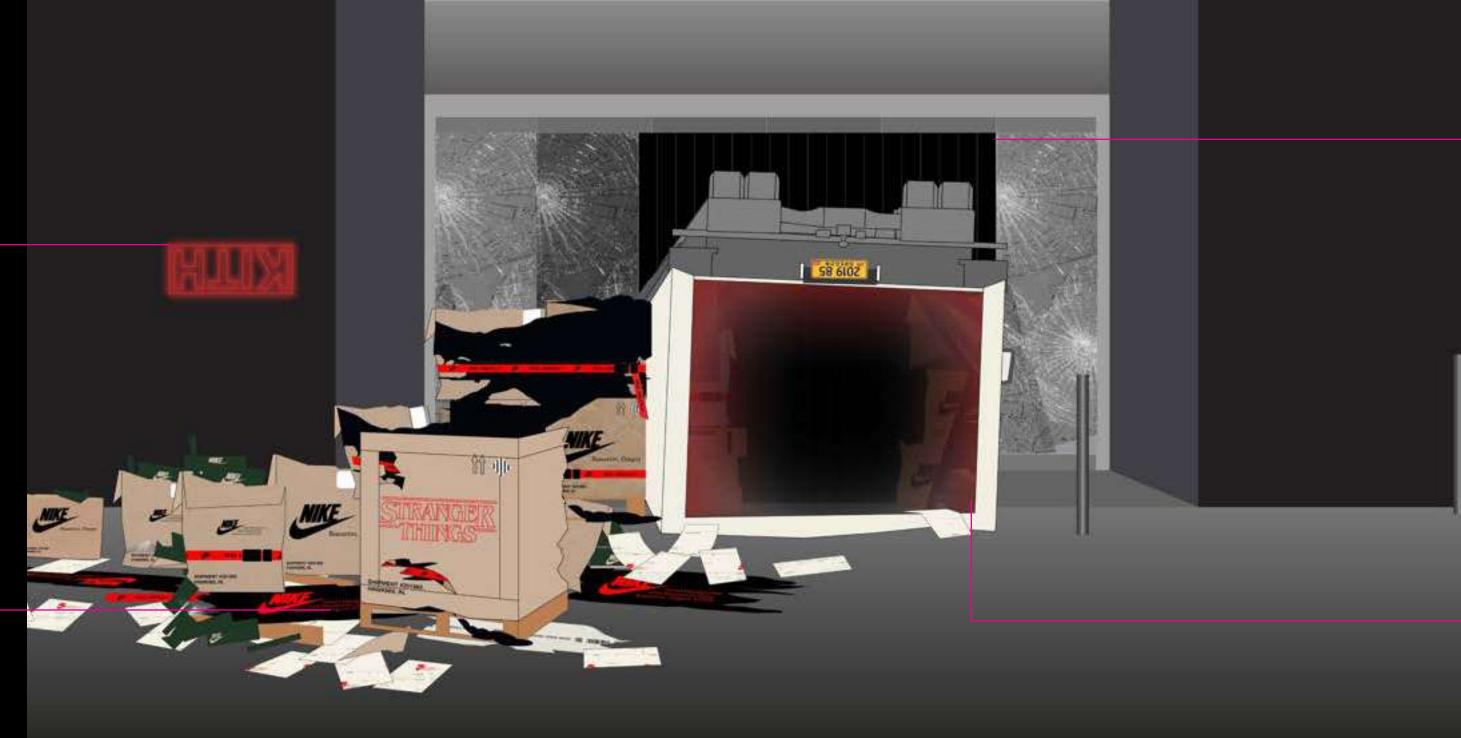

### Kith LA - Exterior Option 1a - Upturned Delivery Truck

# 58 6102

Kith neon logo that is normally present has been turned red and is upside down

Sacked delivery boxes, fragments of palettes and the missing shoeboxes. Strewn boxes from the delivery are piled up. The biggest one has the Stranger Things logo printed on it.

Cracked glass vinyl

on outer doors. Inner

doors are covered in black

semi-transparent madico.

Doors work as normal.

through the back of the

upturned truck (front is

missing) to enter the space