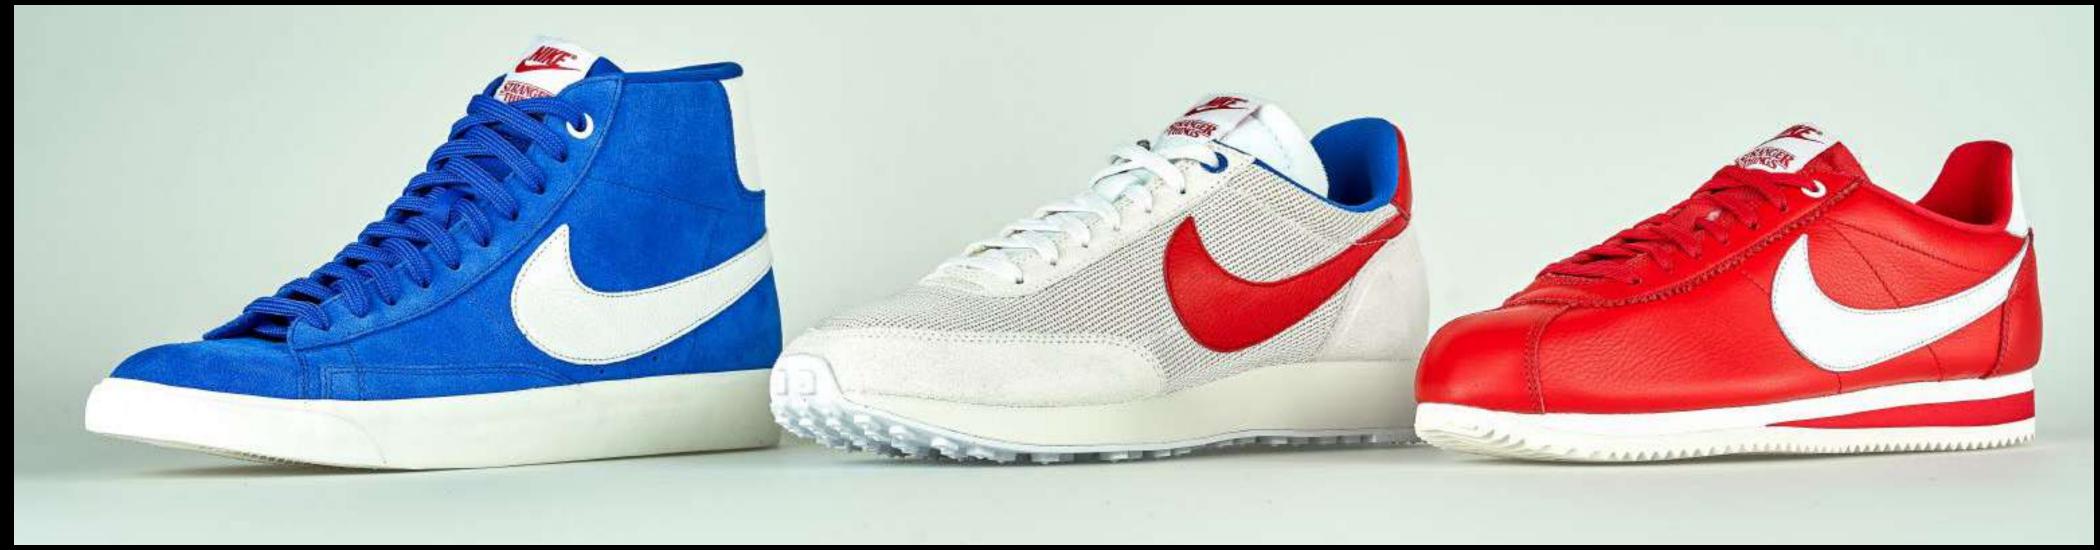

# Nike x Stranger Things

**Client** Nike NA

**Project** Nike x Stranger Things

<u>Date</u> 07.06.19

Version v4



### **Brief**

Through the lens of Nike '85, Sport '85 and Stranger Things 3 create the retail look for a series pop up events and store takeover across North America. A series of disruptive moments and immersive experiences will build excitement ahead of the 6/27 launch.

### Nike x Stranger Things Reference

### Background

Nike will be launching 3 product drops to celebrate the launch of Stranger Things 3.



### Reference

### Nike '85 x Sport '85 x Stranger Things 3

















Product Reference





# LA Activations

6.11 - 13 E3 Expo LA

6.27 Hawkins Pack Retail Launch

Kith LA Bait LA

# Kith LA - Exterior Upturned Truck

Consumers will enter through the upturned truck into the 'upside down' locker room experience.

Kith LA – Exterior

Nike x Stranger Things Reference









Location

### Kith LA - Exterior Option 1a - Upturned Delivery Truck

# 58 6102

Kith neon logo that is normally present has been turned red and is upside down



Sacked delivery boxes, fragments of palettes and the missing shoeboxes. Strewn boxes from the delivery are piled up. The biggest one has the Stranger Things logo printed on it.

Cracked glass vinyl

on outer doors. Inner

doors are covered in black

semi-transparent madico.

Doors work as normal.

through the back of the

upturned truck (front is