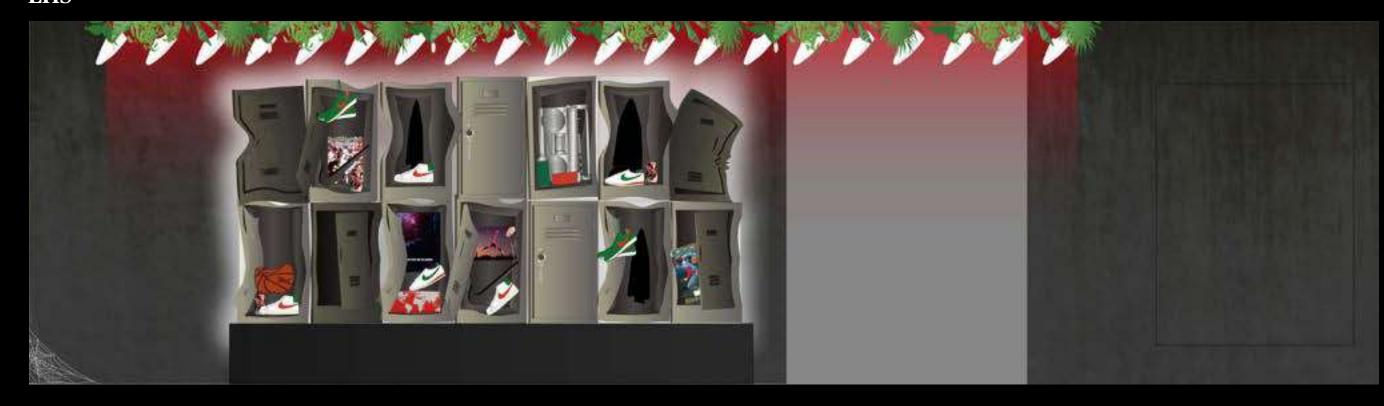

### Kith LA Interior - Elevation 3 LHS (view with lockers)

Lockers are crushed and have slime/dirt all over.
They are backlit

Lockers contain '85 props such as Nike ads from the time, damaged sports equipment, ripped jerseys, crushed 1980s Coke cans (a nod to the lab scene with Eleven in season 1) and the launching shoes and apparel.

### Kith LA Interior - Elevation 3 RHS (with lockers)

Lockers contain sports props

Kith Treats bar behind lockers

Lockers contain '85 props such as Nike ads from the time, damaged sports equipment, ripped jerseys, crushed 1980s Coke cans (a nod to the lab scene with Eleven in season 1) and the launching shoes and apparel.