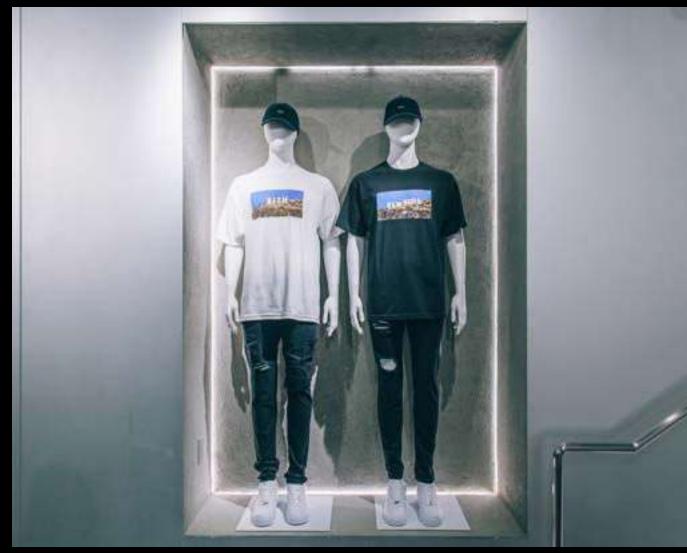

delivery are piled up. The biggest one has the Stranger Things logo printed on it.



Cracked glass vinyl on outer doors. Inner doors remain open in the day and black 'butchers curtains' hang in their place allowing for full functionality of the air conditioning



Consumers can walk through the back of the upturned truck (front is missing) to enter the space

### Kith LA - Exterior Option 1a



### Kith LA - Exterior Option 1a



# Kith LA - Interior Hawkins High Locker Room

Consumers will enter through the upturned truck into the Hawkins High locker room in the 'upside down'. Smashed lockers, flickering lights, ephemera from 1985 provide the backdrop for an immersive product experience. Consumers will walk through the locker rooms and enter the rest of the store via the wet room.













### Reference













### Nike x Stranger Things Vector

### Kith LA Interior - Elevation Overview

LHS



RHS



**Entrance View** 



**Top View** 



### Kith LA Interior - Elevation 1 Entrance View

Existing shoe installation lit with red light

Lockers built on top of existing structure in centre of space



Upside down Nike logo neon Stairs to store

Top View



### Kith LA Interior - Elevation 3 LHS (view with lockers)



Lockers are crushed and have slime/dirt all over.
They are backlit







Lockers contain '85 props such as Nike ads from the time, damaged sports equipment, ripped jerseys, crushed 1980s Coke cans (a nod to the lab scene with Eleven in season 1) and the launching shoes and apparel.

Existing shoe installation

lit with red light



### Kith LA Interio