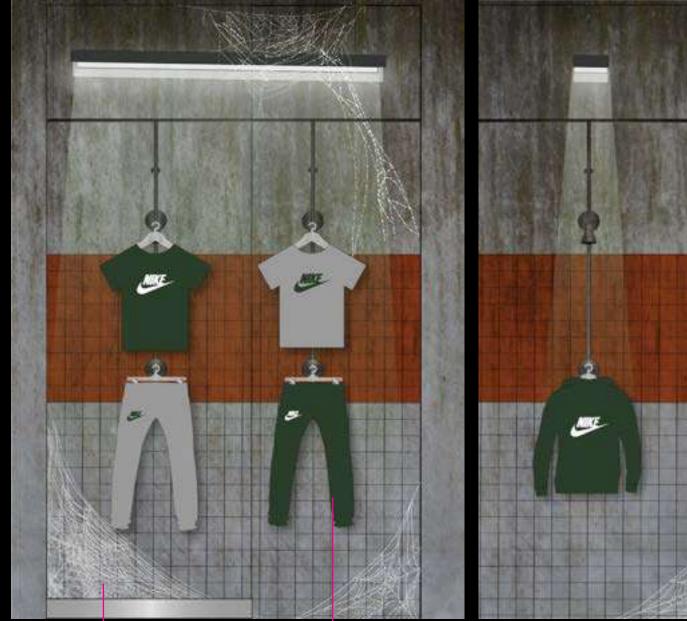

### Kith LA Interior - Elevation 5 Vitrines

Left Vitrine

Shower room. Interior tiled and with an orange stripe inspired by the one in the shower room in the season 2. Dirt texture on walls and slime/cobwebs at corners.

Clothing hung on rusting metal showerheads (also covered in slime)

Interior also tiled

Strip lighting

Artpiece with locker room items and shoes from the collection

Nike x Stranger Things Render