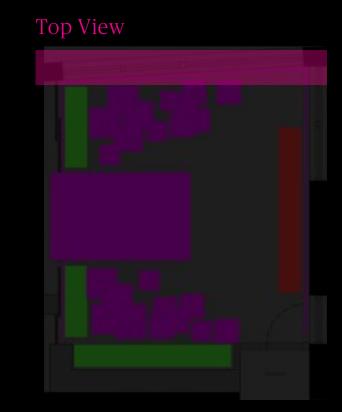

### Kith NYC Interior - Floorplan

### Location - Level 2

blown up metal facia clad

Shipping container entrance

destroyed shelves and blown up boxes

Upside down red neon

Blown up firework display counter

destroyed palettes/boxes/rats and product vm'd amongst debris

Access to existing restroom

destroyed shelves and blown up boxes