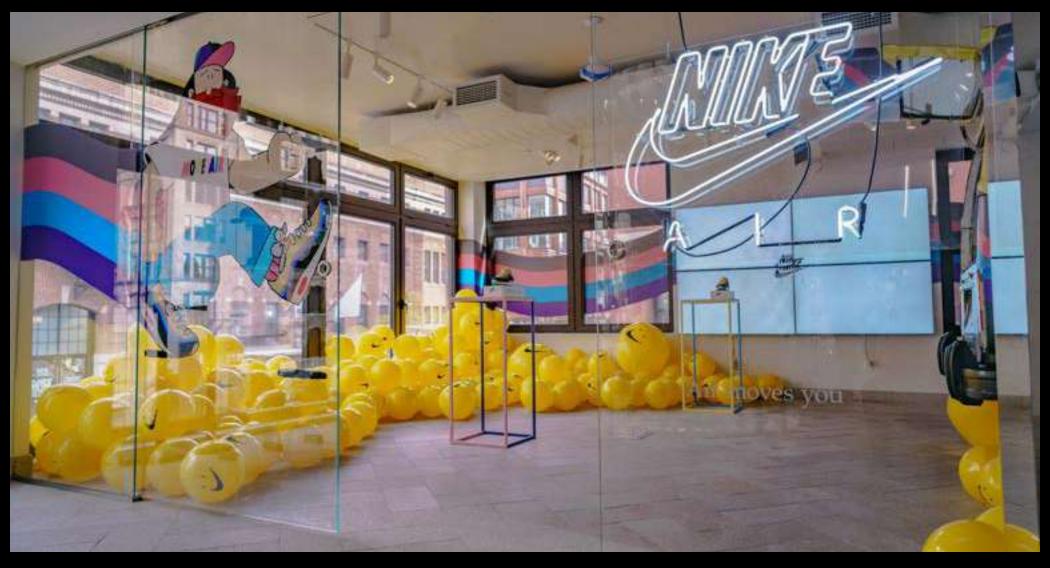

# Kith LA - Interior Hawkins High Locker Room

Consumers will enter through the upturned truck into the Hawkins High locker room in the 'upside down'. Smashed lockers, flickering lights, ephemera from 1985 provide the backdrop for an immersive product experience. Consumers will walk through the locker rooms and enter the rest of the store via the wet room.

### Reference