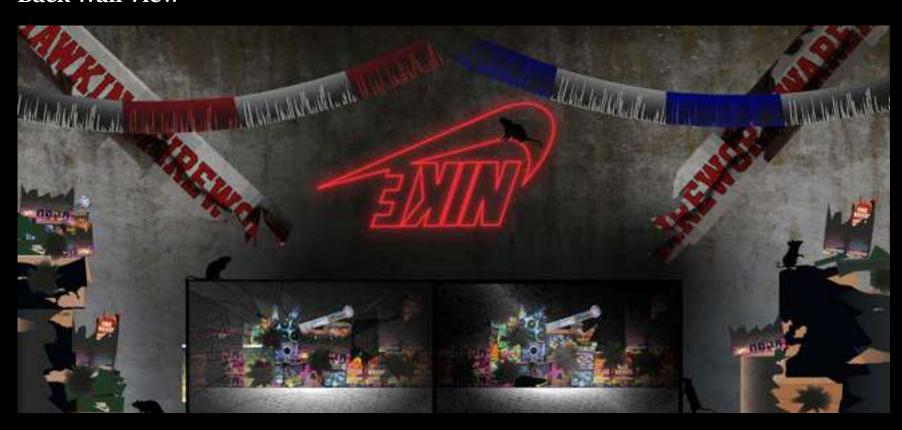

### Kith NYC Interior - Elevation 4 Looking Back at Entrance

Inside of shipping container with neon strip lights

destroyed shelves and blown up boxes. destroyed firework case

burnt banners

Product merched on boxes

destroyed palettes/ boxes

lifelike model rats