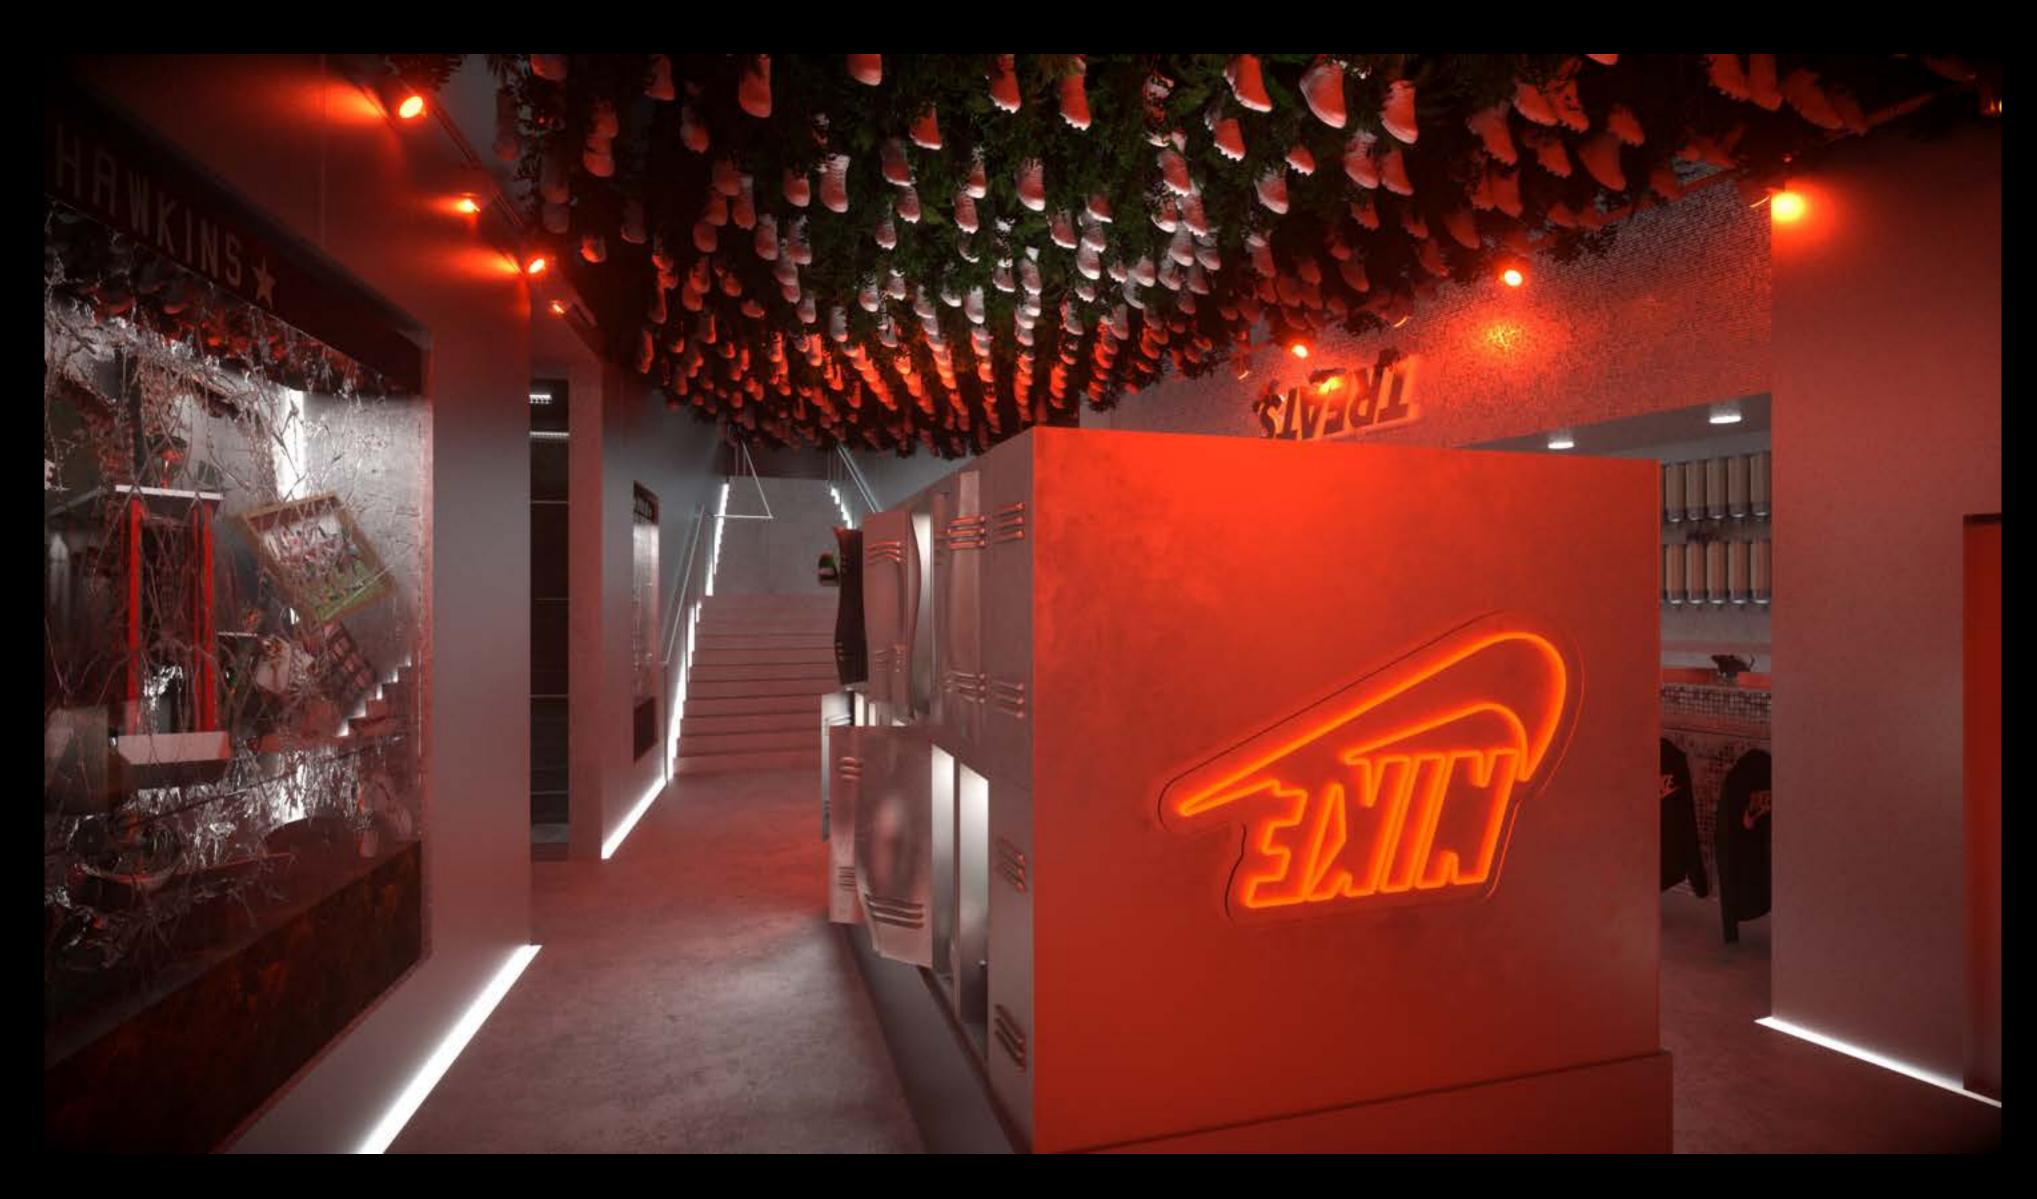

# Kith LA - Interior Hawkins High Locker Room

Consumers will enter through the upturned truck into the Hawkins High locker room in the 'upside down'. Smashed lockers, flickering lights, ephemera from 1985 provide the backdrop for an immersive product experience. Consumers will walk through the locker rooms and enter the rest of the store via the wet room.

### Kith LA Interior - Elevation 1 Entrance View

Existing shoe installation lit with red light

Lockers built on top of existing structure in centre of space

Upside down Nike logo neon Stairs to store

Top View

### Kith LA Interior - Elevation 3 LHS (view with lockers)

Lockers are crushed and have slime/dirt all over.
They are backlit

Lockers contain '85 props such as Nike ads from the time, damaged sports equipment, ripped jerseys, crushed 1980s Coke cans (a nod to the lab scene with Eleven in season 1) and the launching shoes and apparel.

### Kith LA Interior - Elevation 3 RHS (with lockers)

Lockers contain sports props

Kith Treats bar behind lockers

Lockers contain '85 props such as Nike ads from the time, damaged sports equipment, ripped jerseys, crushed 1980s Coke cans (a nod to the lab scene with Eleven in season 1) and the launching shoes and apparel.