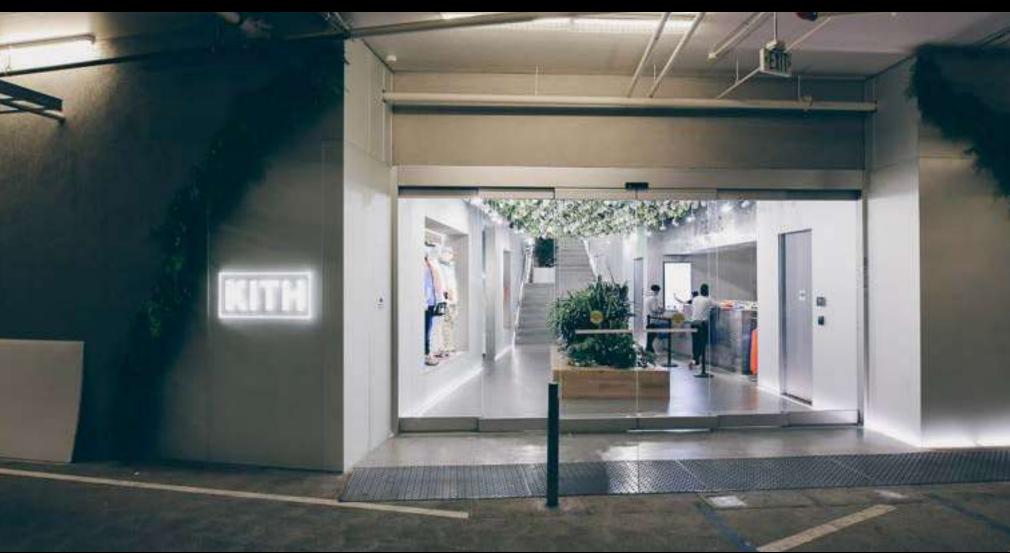

# Kith LA - Interior Hawkins High Locker Room

Consumers will enter through the upturned truck into the Hawkins High locker room in the 'upside down'. Smashed lockers, flickering lights, ephemera from 1985 provide the backdrop for an immersive product experience. Consumers will walk through the locker rooms and enter the rest of the store via the wet room.

### Kith LA Interior - Elevation Overview

LHS

RHS

**Entrance View** 

**Top View** 

### Kith LA Interior - Elevation 1 Entrance View

Existing shoe installation lit with red light

Lockers built on top of existing structure in centre of space

Upside down Nike logo neon Stairs to store

Top View