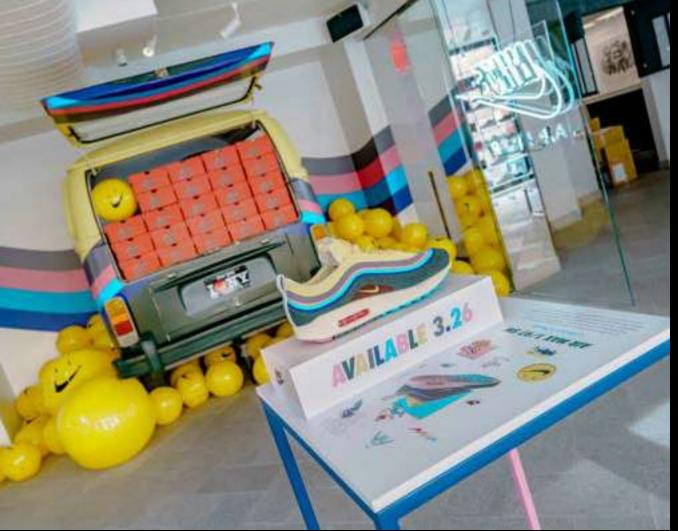

# 58 6102

Kith neon logo that is normally present has been turned red and is upside down

Sacked delivery boxes, fragments of palettes and the missing shoeboxes. Strewn boxes from the delivery are piled up. The biggest one has the Stranger Things logo printed on it.

### Location

Kith neon logo that is normally present has been turned red and is upside down

Sacked delivery boxes, fragments of palettes and the missing shoeboxes. Strewn boxes from the delivery are piled up. The biggest one has the Stranger Things logo printed on it.