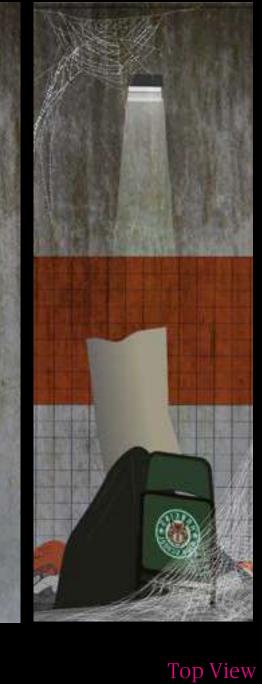

### Kith LA Interior - Elevation Overview

LHS

RHS

**Entrance View** 

**Top View** 

### Kith LA Interior - Elevation 1 Entrance View

Existing shoe installation lit with red light

Lockers built on top of existing structure in centre of space

Upside down Nike logo neon Stairs to store

Top View