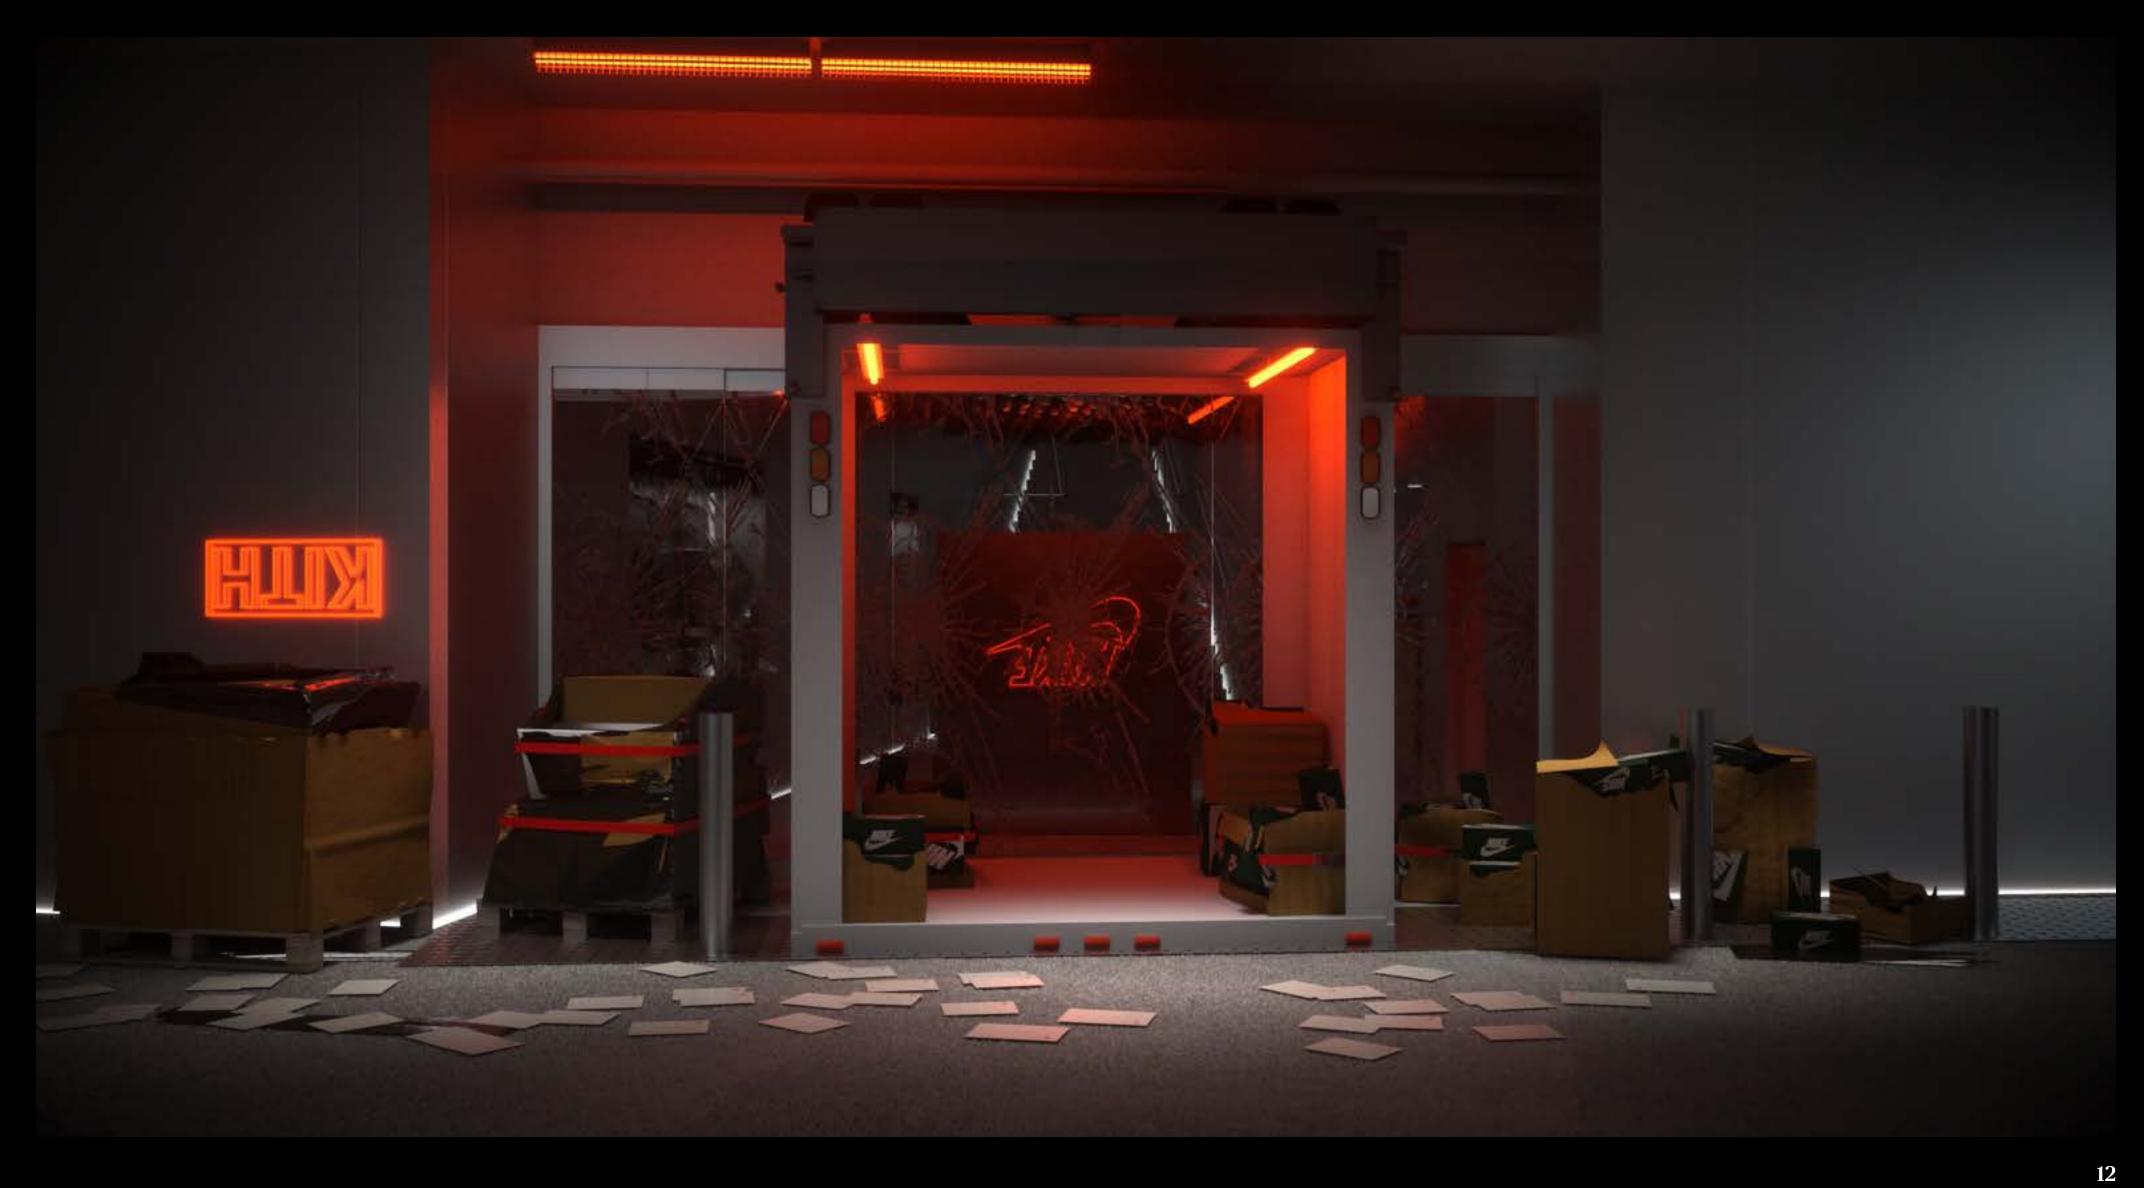

### Kith LA - Exterior Option 1b - Upturned Delivery Truck

### Location

Kith neon logo that is normally present has been turned red and is upside down

Sacked delivery boxes, fragments of palettes and the missing shoeboxes. Strewn boxes from the delivery are piled up. The biggest one has the Stranger Things logo printed on it.

Cracked glass vinyl on outer doors. Inner doors remain open in the day and black 'butchers curtains' hang in their place allowing for full functionality of the air conditioning

Consumers can walk through the back of the upturned truck (front is missing) to enter the space