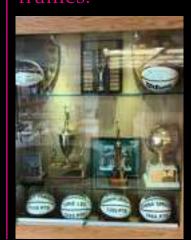

### Kith LA Interior - Elevation 2 LHS (without lockers)

Smashed trophy cabinet filled with destroyed trophies, framed team photos, etc. Shoes balance on broken trophies and tshirts are displayed in smashed frames.