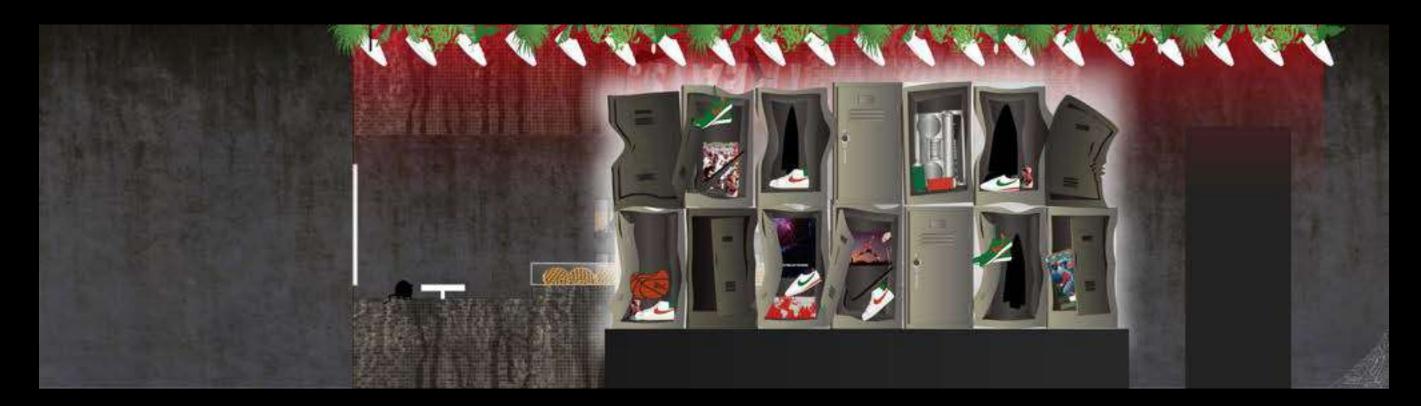

### Kith LA Interior - Elevation 3 LHS (view with lockers)

Lockers are crushed and have slime/dirt all over.
They are backlit

Lockers contain '85 props such as Nike ads from the time, damaged sports equipment, ripped jerseys, crushed 1980s Coke cans (a nod to the lab scene with Eleven in season 1) and the launching shoes and apparel.

### Kith LA Interior - Elevation 3 RHS (with lockers)

Lockers contain sports props

Kith Treats bar behind lockers

Lockers contain '85 props such as Nike ads from the time, damaged sports equipment, ripped jerseys, crushed 1980s Coke cans (a nod to the lab scene with Eleven in season 1) and the launching shoes and apparel.