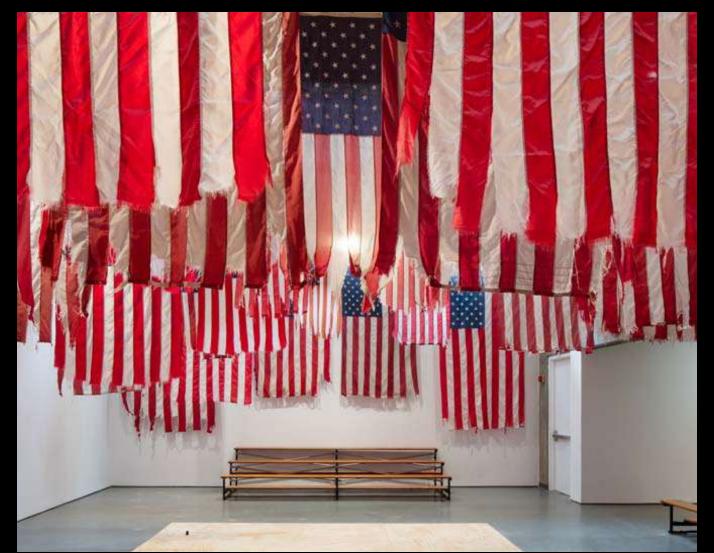

### Kith NYC Interior - Elevation 1 Back wall (View from entrance)

Destroyed palettes/ boxes and firework boxes which have been singed/scorched by fire

Fringe garland in red, white & blue and singed/scorched at the bottom.

Ripped and scorched Hawkins Fireworks banner

Realistic model rats placed around the scene

Glass counter which appears to have been scorched by flames.
The front is cracked. It contains stacks of boxes of fireworks which have gone off (also scorched).