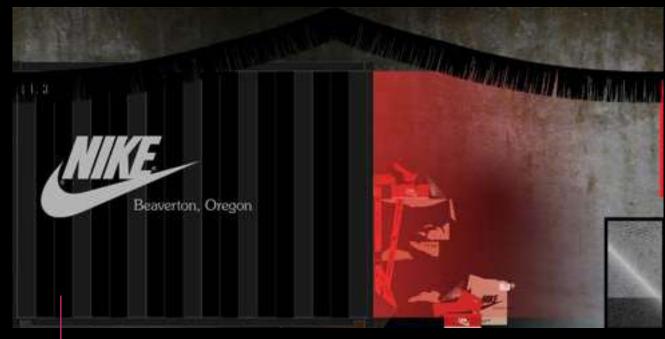

### Kith LA Interior - Elevation 1 Entrance View

Existing shoe installation lit with red light

Lockers built on top of existing structure in centre of space

Upside down Nike logo neon Stairs to store

Top View

# 58 6102

Kith neon logo that is normally present has been turned red and is upside down

Sacked delivery boxes, fragments of palettes and the missing shoeboxes. Strewn boxes from the delivery are piled up. The biggest one has the Stranger Things logo printed on it.