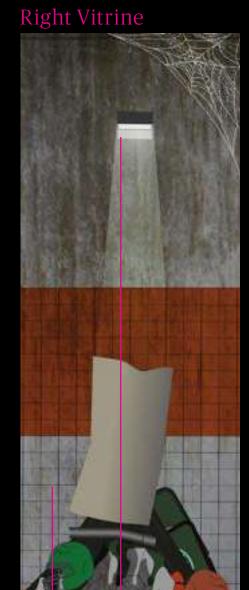

### Kith LA Interior - Elevation 5 Vitrines

Left Vitrine

Shower room. Interior tiled and with an orange stripe inspired by the one in the shower room in the season 2. Dirt texture on walls and slime/cobwebs at corners.

Clothing hung on rusting metal showerheads (also covered in slime)

Interior also tiled

Strip lighting

Artpiece with locker room items and shoes from the collection

Nike x Stranger Things Render