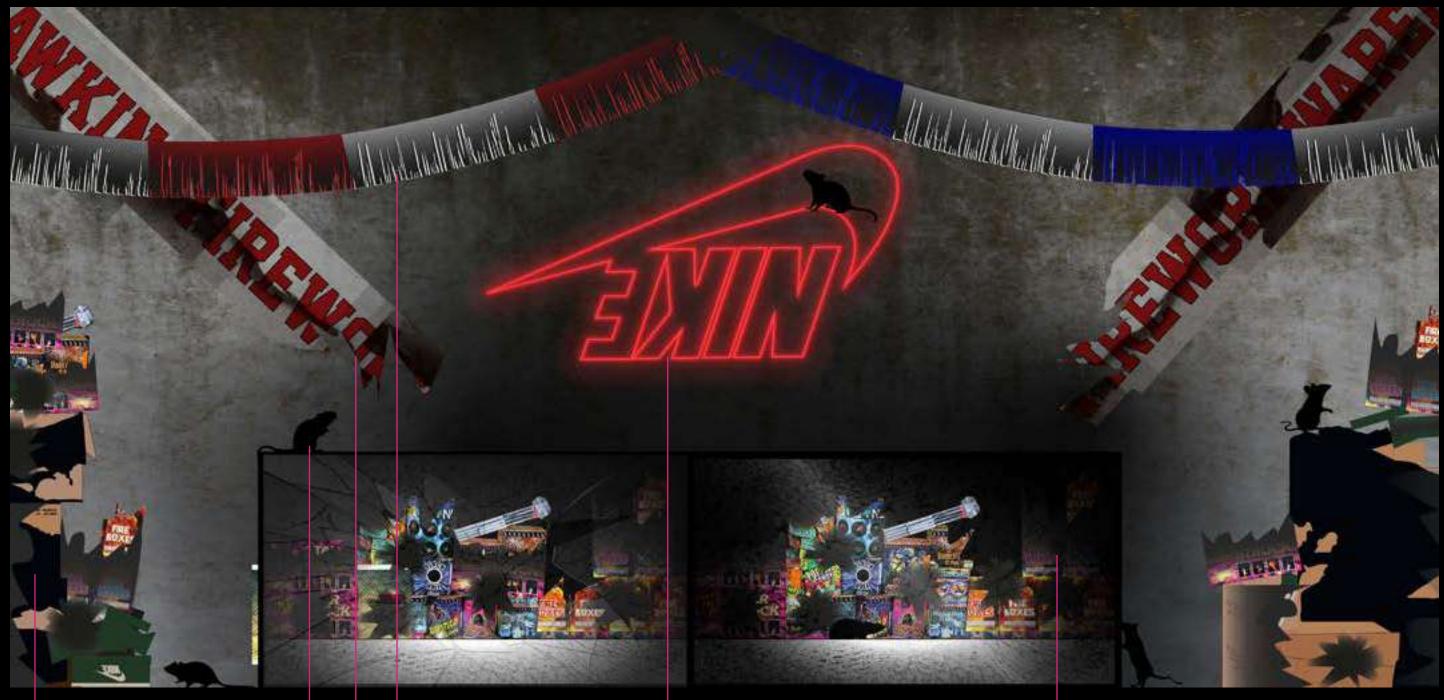

# Kith NYC - 4th July Pack Destroyed Firework Warehouse

Taking over the experiential space on Kith Lafayette's 2nd floor. We will create a destroyed Firework store. Palettes from the missing shipment will be mixed with boxes of exploded fireworks and a destroyed flag installation.

### Location - Level 2

blown up metal facia clad

Shipping container entrance

destroyed shelves and blown up boxes

Upside down red neon

Blown up firework display counter

destroyed palettes/boxes/rats and product vm'd amongst debris

### Kith NYC Interior - Elevation 1 Back wall (View from entrance)

Destroyed palettes/ boxes and firework boxes which have been singed/scorched by fire

Fringe garland in red, white & blue and singed/scorched at the bottom.

Ripped and scorched Hawkins Fireworks banner

Realistic model rats placed around the scene

Glass counter which appears to have been scorched by flames.
The front is cracked. It contains stacks of boxes of fireworks which have gone off (also scorched).