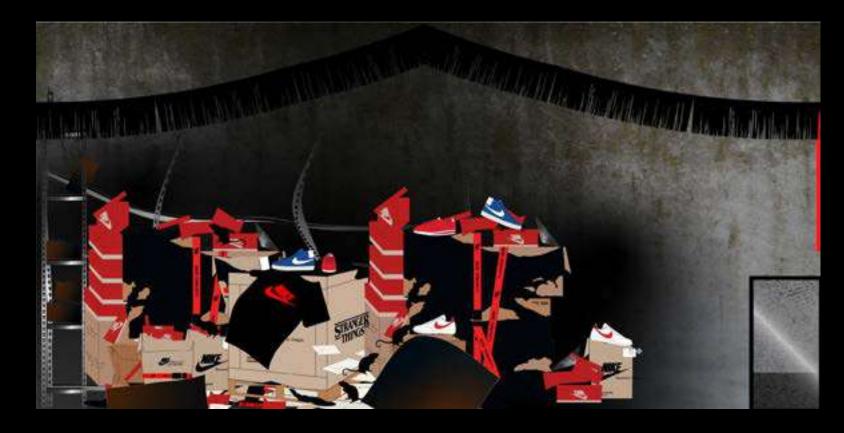

### Kith NYC Interior - Elevation 1 Back wall (View from entrance)

Destroyed palettes/ boxes and firework boxes which have been singed/scorched by fire

Fringe garland in red, white & blue and singed/scorched at the bottom.

Ripped and scorched Hawkins Fireworks banner

Realistic model rats placed around the scene

Glass counter which appears to have been scorched by flames.
The front is cracked. It contains stacks of boxes of fireworks which have gone off (also scorched).