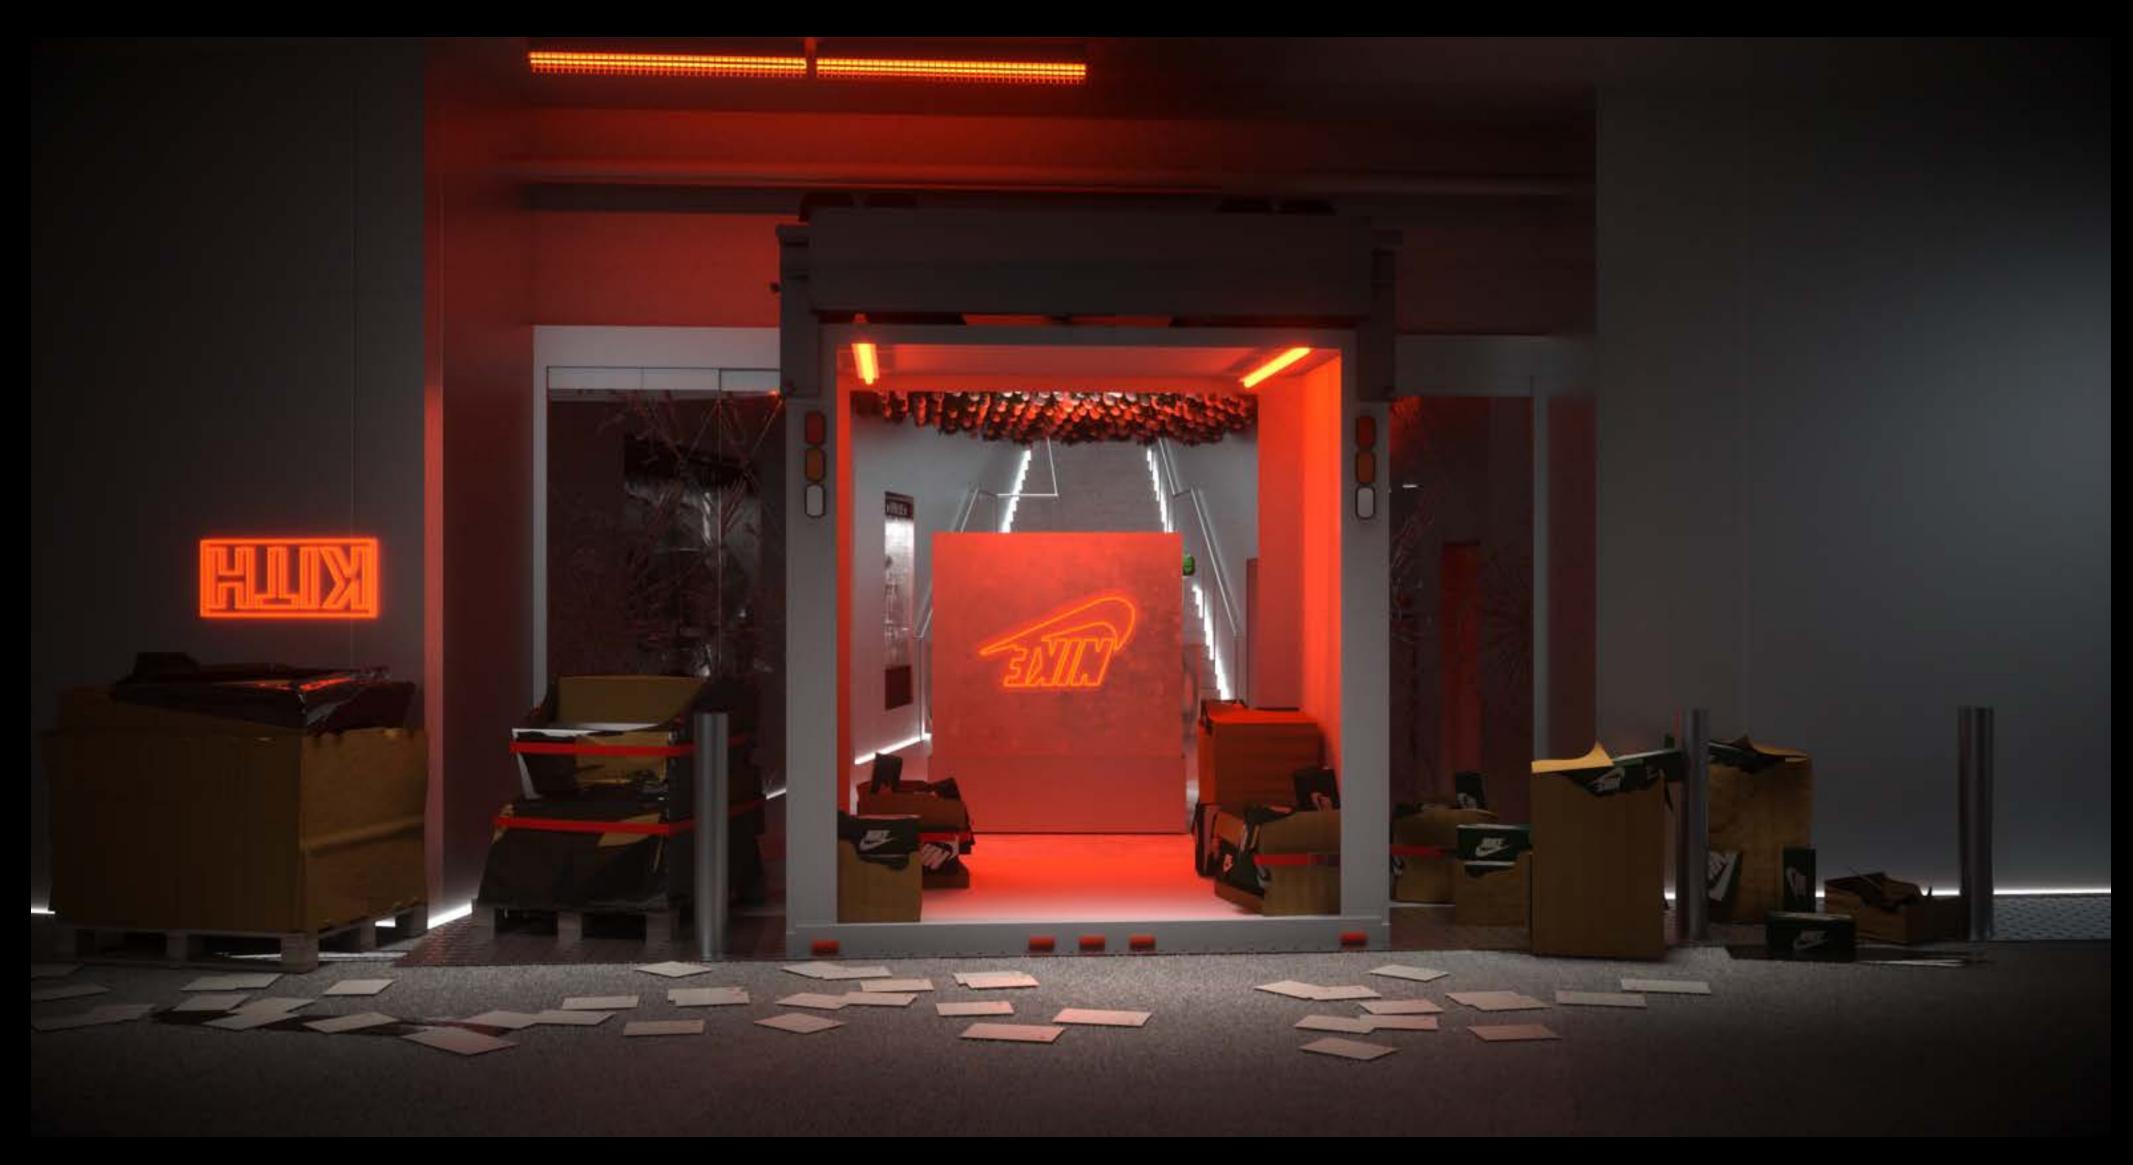

# Kith LA - Exterior Upturned Truck

Consumers will enter through the upturned truck into the 'upside down' locker room experience.

Kith LA – Exterior

Nike x Stranger Things Reference

Location

### Kith LA - Exterior Option 1a - Upturned Delivery Truck

# 58 6102

Kith neon logo that is normally present has been turned red and is upside down

Sacked delivery boxes, fragments of palettes and the missing shoeboxes. Strewn boxes from the delivery are piled up. The biggest one has the Stranger Things logo printed on it.

Cracked glass vinyl

on outer doors. Inner

doors are covered in black

semi-transparent madico.

Doors work as normal.

through the back of the

upturned truck (front is

missing) to enter the space