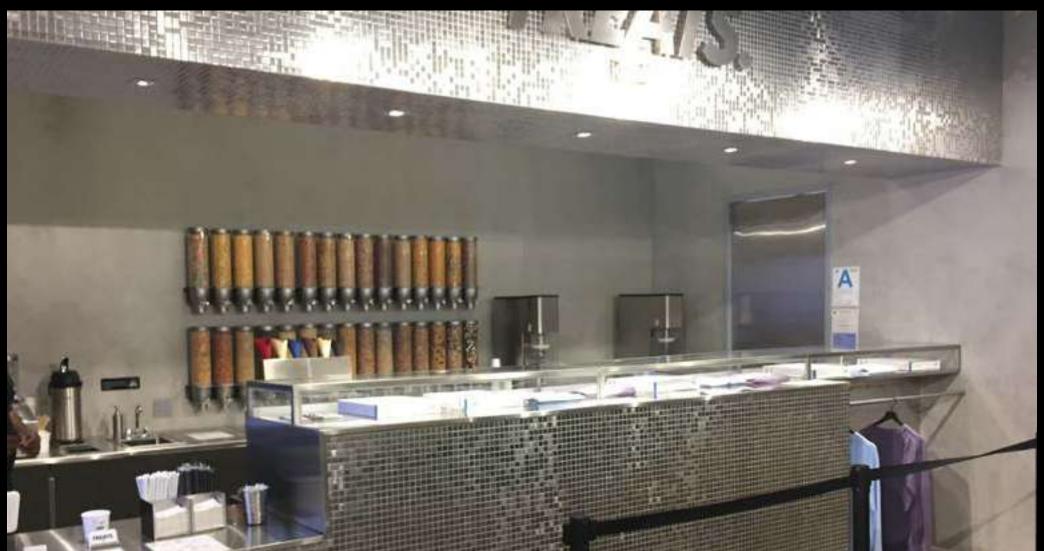

### Kith LA Interior - Elevation 3 RHS (with lockers)

Lockers contain sports props

Kith Treats bar behind lockers

Lockers contain '85 props such as Nike ads from the time, damaged sports equipment, ripped jerseys, crushed 1980s Coke cans (a nod to the lab scene with Eleven in season 1) and the launching shoes and apparel.

Realistic model rats placed around the Kith Treats bar

Kith Treats bar menu with special Stranger Things/1980s cereals (to be devised). Screen gets interuppted every so often with Nike missing shipments video Beneath glass counter styled with eggos and custom Kith Treats cereal boxes designed around the Nike x Stranger Things collaboration (design references below).

Upside down Treats logo backlit with red light.
Textured with dirt drips to mimic the upside down.

Dirt drip texture to mimic the upside down on existing tiles

Top View