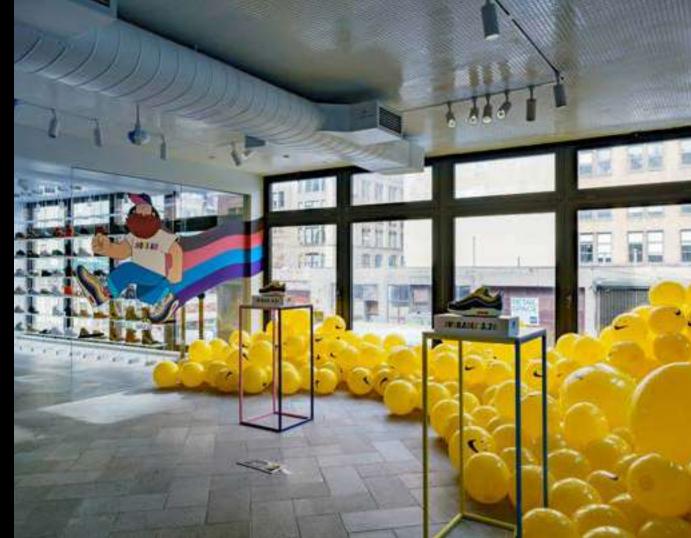

# Kith LA - Interior Hawkins High Locker Room

Consumers will enter through the upturned truck into the Hawkins High locker room in the 'upside down'. Smashed lockers, flickering lights, ephemera from 1985 provide the backdrop for an immersive product experience. Consumers will walk through the locker rooms and enter the rest of the store via the wet room.

### Reference