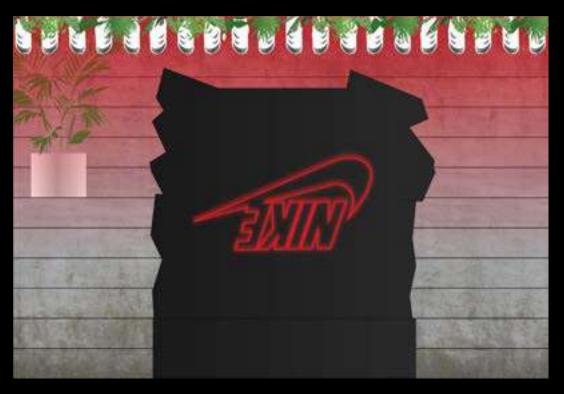

### Kith LA Interior - Elevation 1 Entrance View

Existing shoe installation lit with red light

Lockers built on top of existing structure in centre of space

Upside down Nike logo neon Stairs to store

Top View

### Kith LA Interior - Elevation 3 LHS (view with lockers)

Lockers are crushed and have slime/dirt all over.
They are backlit

Lockers contain '85 props such as Nike ads from the time, damaged sports equipment, ripped jerseys, crushed 1980s Coke cans (a nod to the lab scene with Eleven in season 1) and the launching shoes and apparel.

Existing shoe installation

lit with red light