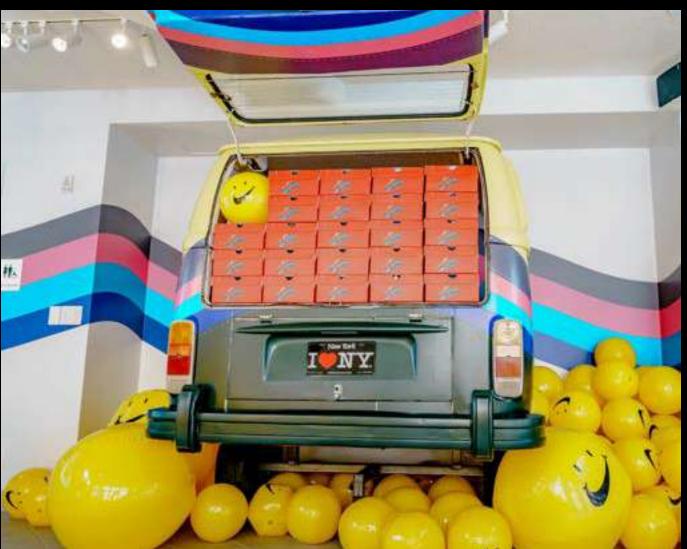

# 58 6102

Kith neon logo that is normally present has been turned red and is upside down

Sacked delivery boxes, fragments of palettes and the missing shoeboxes. Strewn boxes from the delivery are piled up. The biggest one has the Stranger Things logo printed on it.

### Location

Kith neon logo that is normally present has been turned red and is upside down

Sacked delivery boxes, fragments of palettes and the missing shoeboxes. Strewn boxes from the delivery are piled up. The biggest one has the Stranger Things logo printed on it.