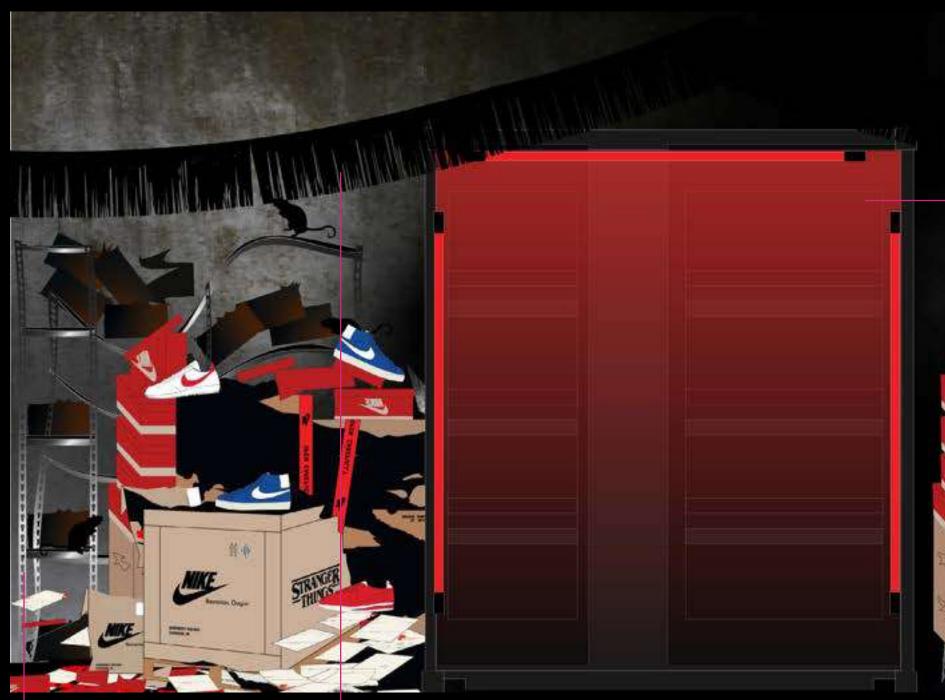

# Kith LA - Exterior Upturned Truck

Consumers will enter through the upturned truck into the 'upside down' locker room experience.

Kith LA – Exterior

Nike x Stranger Things Reference

Location

### Kith LA - Exterior Option 1a - Upturned Delivery Truck

# 58 6102

Kith neon logo that is normally present has been turned red and is upside down

Sacked delivery boxes, fragments of palettes and the missing shoeboxes. Strewn boxes from the delivery are piled up. The biggest one has the Stranger Things logo printed on it.

Cracked glass vinyl

on outer doors. Inner

doors are covered in black

semi-transparent madico.

Doors work as normal.

through the back of the

upturned truck (front is

missing) to enter the space