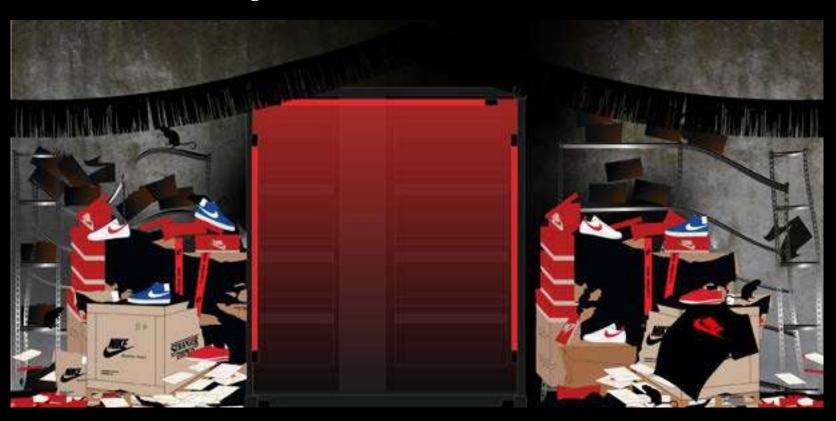

### Kith LA Interior - Elevation Overview

LHS

RHS

**Entrance View** 

**Top View** 

### Kith LA Interior - Elevation 1 Entrance View

Existing shoe installation lit with red light

Lockers built on top of existing structure in centre of space

Upside down Nike logo neon Stairs to store

Top View