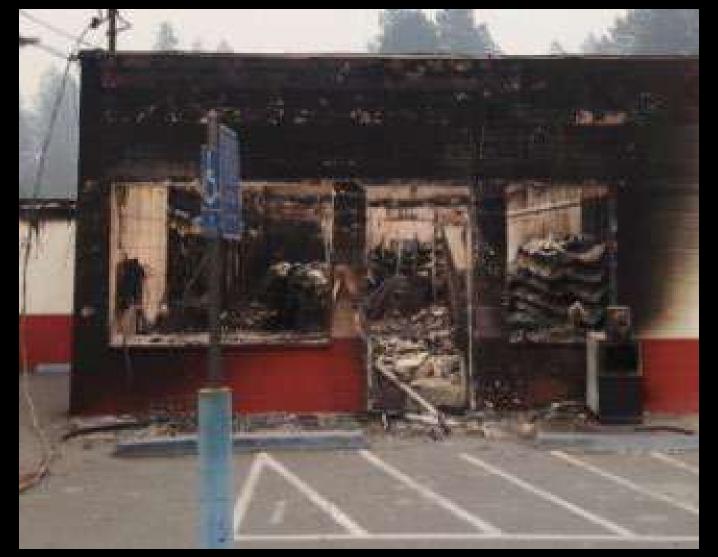

# Kith NYC - 4th July Pack Destroyed Firework Warehouse

Taking over the experiential space on Kith Lafayette's 2nd floor. We will create a destroyed Firework store. Palettes from the missing shipment will be mixed with boxes of exploded fireworks and a destroyed flag installation.

Kith NYC - Interior

Nike x Stranger Things Reference

Kith NYC - Interior

Nike x Stranger Things Reference