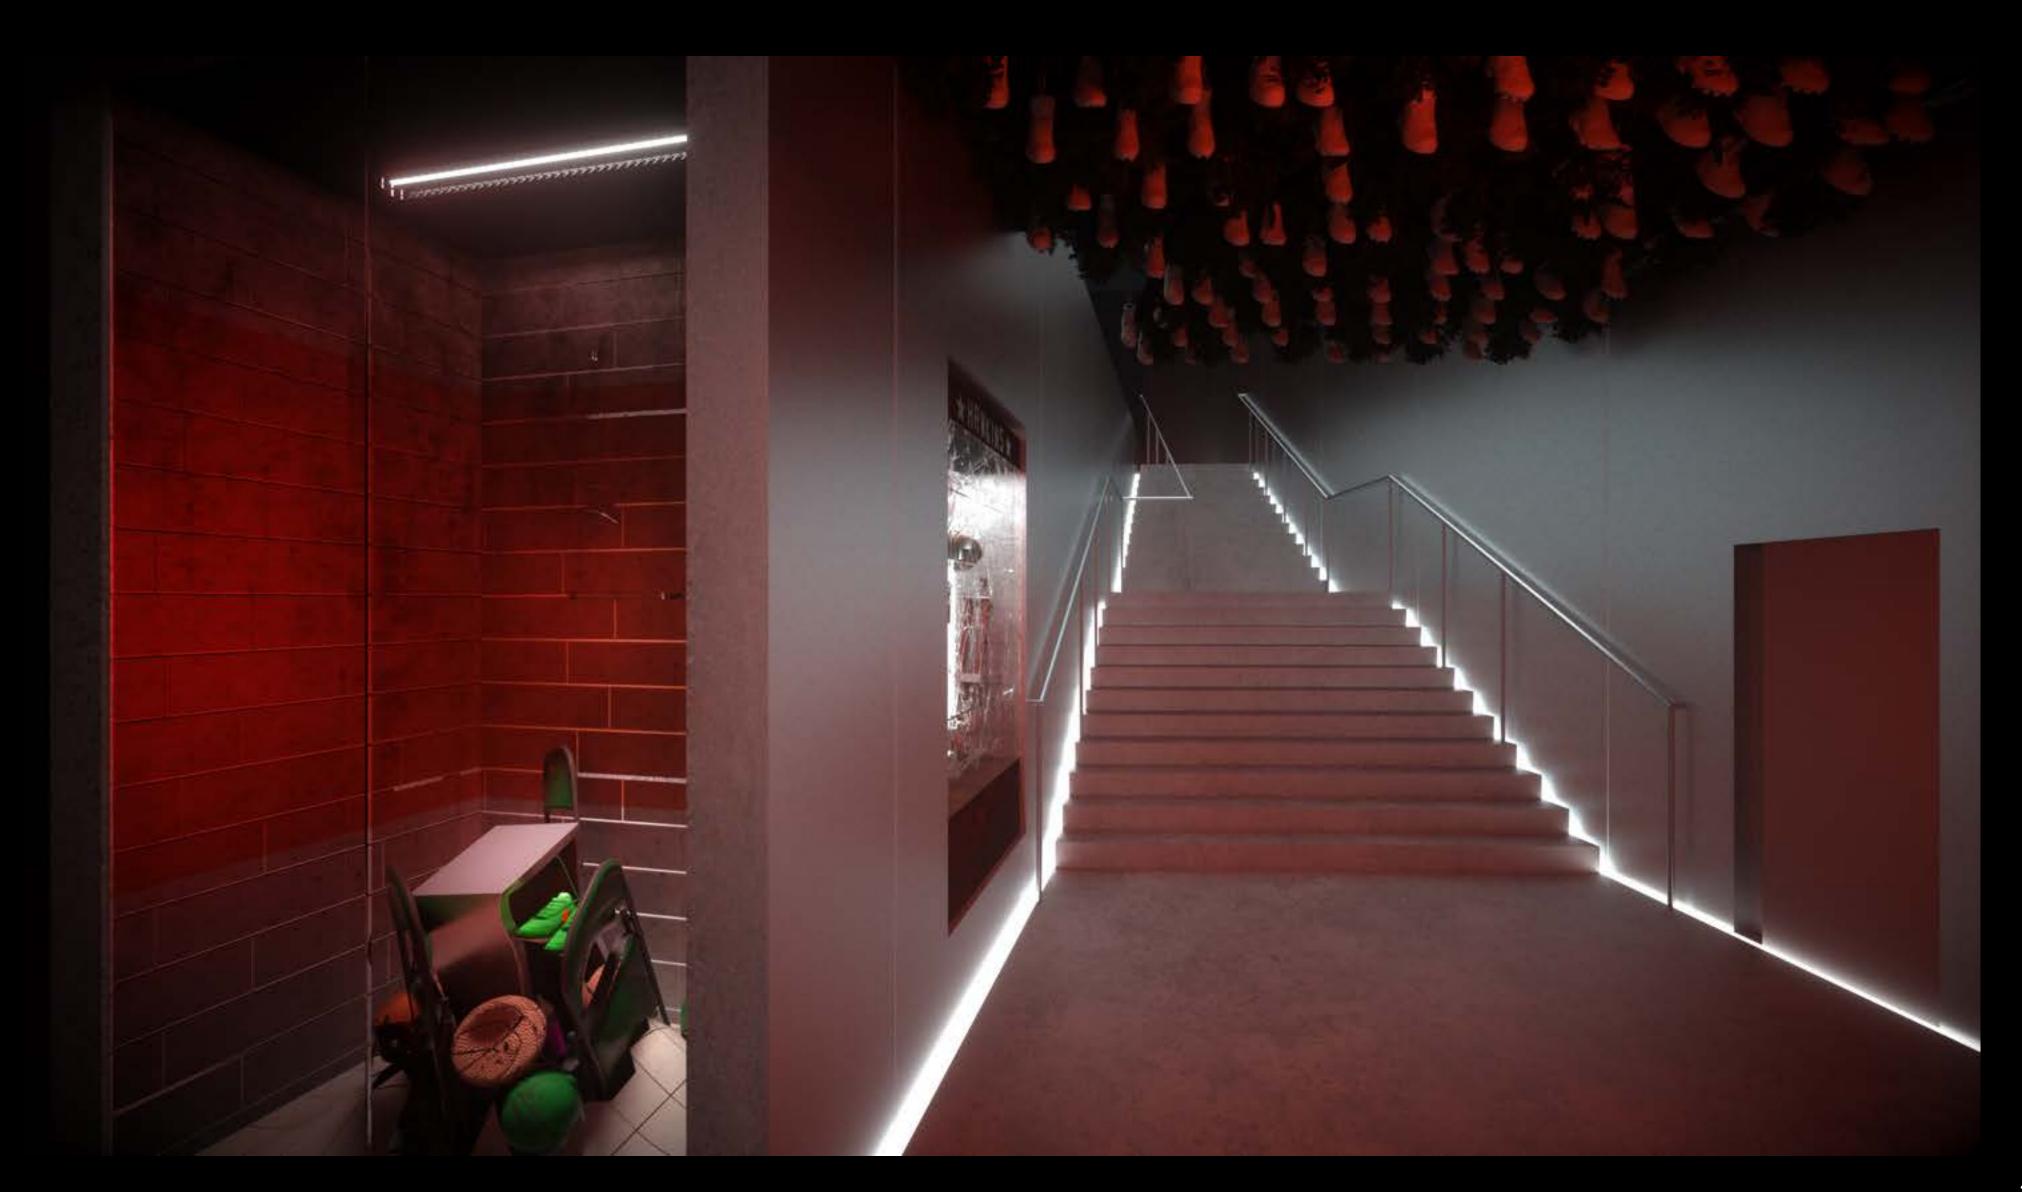

# Kith LA - Interior Hawkins High Locker Room

Consumers will enter through the upturned truck into the Hawkins High locker room in the 'upside down'. Smashed lockers, flickering lights, ephemera from 1985 provide the backdrop for an immersive product experience. Consumers will walk through the locker rooms and enter the rest of the store via the wet room.

### Kith LA Interior - Elevation 1 Entrance View

Existing shoe installation lit with red light

Lockers built on top of existing structure in centre of space

Upside down Nike logo neon Stairs to store

Top View