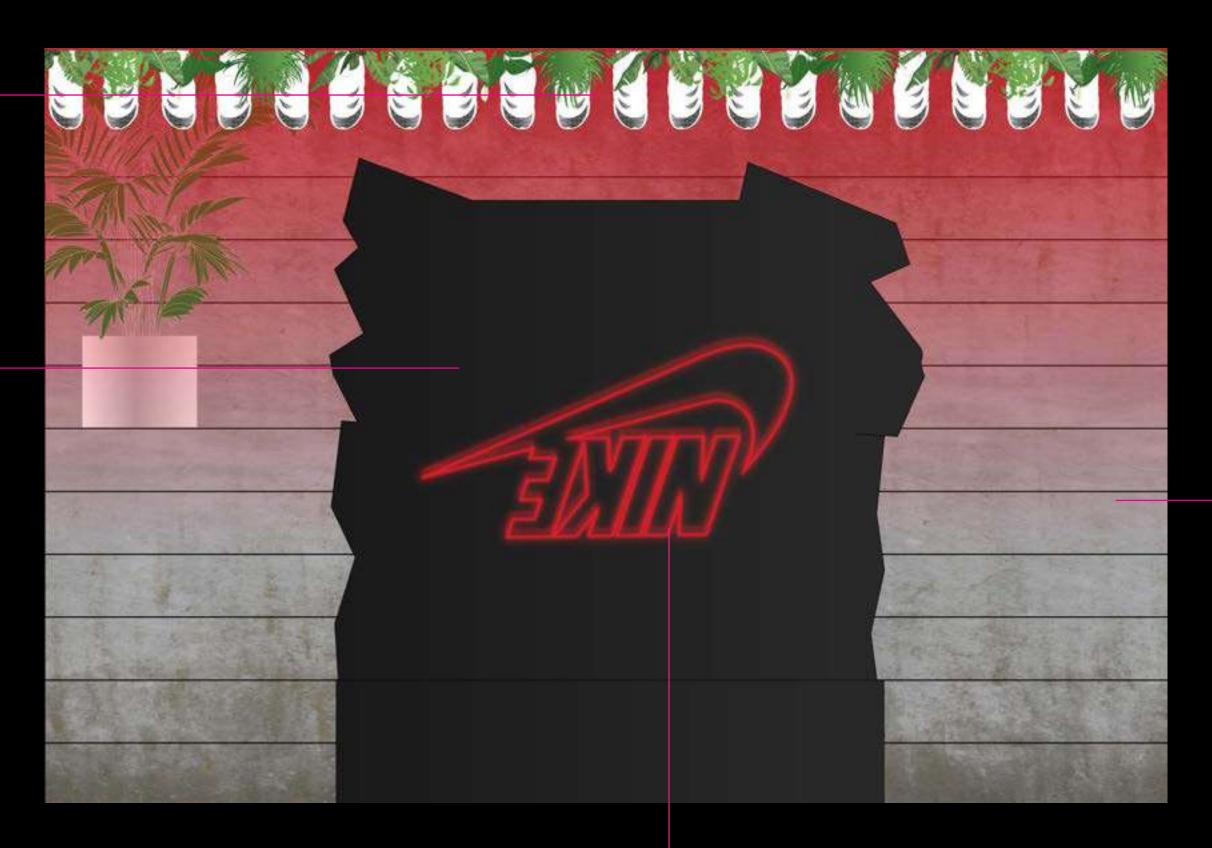

### Kith LA Interior - Elevation 1 Entrance View

Existing shoe installation lit with red light

Lockers built on top of existing structure in centre of space

Upside down Nike logo neon Stairs to store

Top View

### Kith LA Interior - Elevation 3 LHS (view with lockers)

Lockers are crushed and have slime/dirt all over.
They are backlit

Lockers contain '85 props such as Nike ads from the time, damaged sports equipment, ripped jerseys, crushed 1980s Coke cans (a nod to the lab scene with Eleven in season 1) and the launching shoes and apparel.

Existing shoe installation

lit with red light