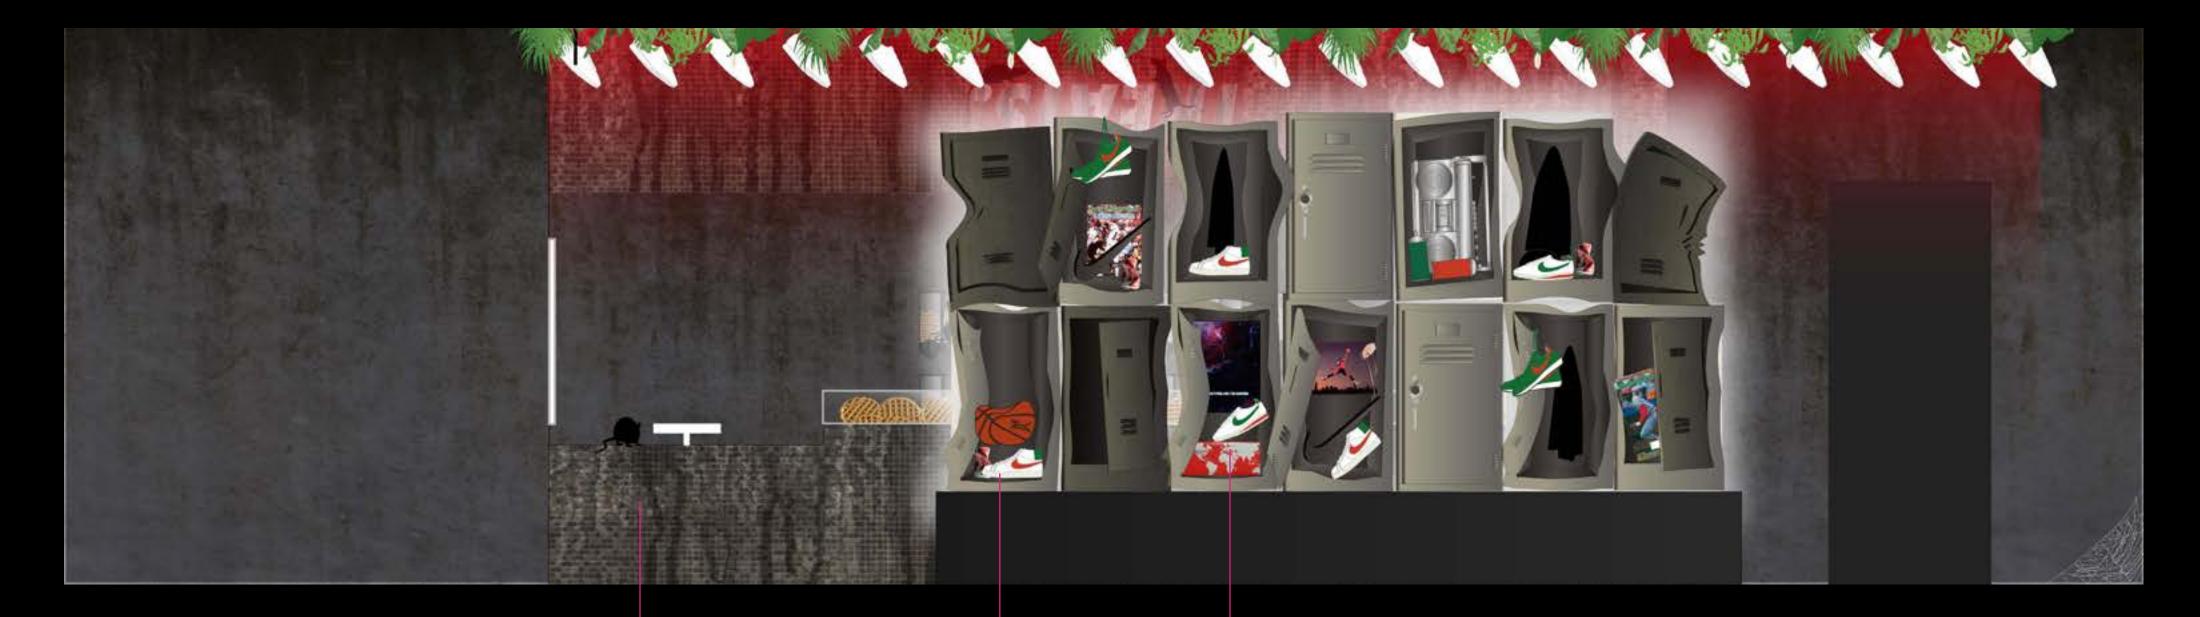

# Kith LA - Interior Hawkins High Locker Room

Consumers will enter through the upturned truck into the Hawkins High locker room in the 'upside down'. Smashed lockers, flickering lights, ephemera from 1985 provide the backdrop for an immersive product experience. Consumers will walk through the locker rooms and enter the rest of the store via the wet room.

### Kith LA Interior - Elevation 3 LHS (view with lockers)

Lockers are crushed and have slime/dirt all over.
They are backlit

Lockers contain '85 props such as Nike ads from the time, damaged sports equipment, ripped jerseys, crushed 1980s Coke cans (a nod to the lab scene with Eleven in season 1) and the launching shoes and apparel.

### Kith LA Interior - Elevation 3 RHS (with lockers)

Lockers contain sports props

Kith Treats bar behind lockers

Lockers contain '85 props such as Nike ads from the time, damaged sports equipment, ripped jerseys, crushed 1980s Coke cans (a nod to the lab scene with Eleven in season 1) and the launching shoes and apparel.