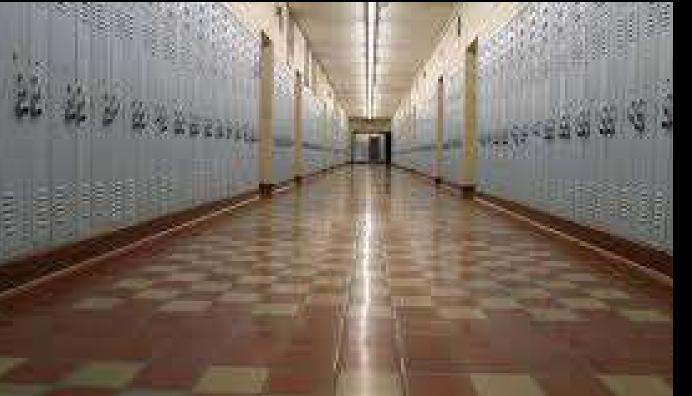

# Kith LA - Interior Hawkins High Locker Room

Consumers will enter through the upturned truck into the Hawkins High locker room in the 'upside down'. Smashed lockers, flickering lights, ephemera from 1985 provide the backdrop for an immersive product experience. Consumers will walk through the locker rooms and enter the rest of the store via the wet room.