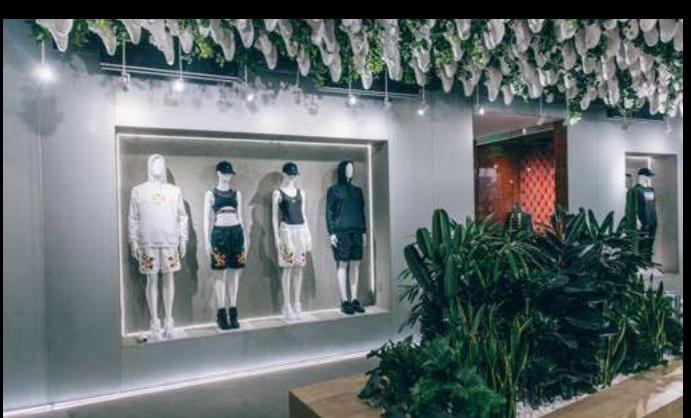

### Kith LA Interior - Elevation 2 LHS (without lockers)

Smashed trophy cabinet filled with destroyed trophies, framed team photos, etc. Shoes balance on broken trophies and tshirts are displayed in smashed frames.

Existing shoe installation lit with red light