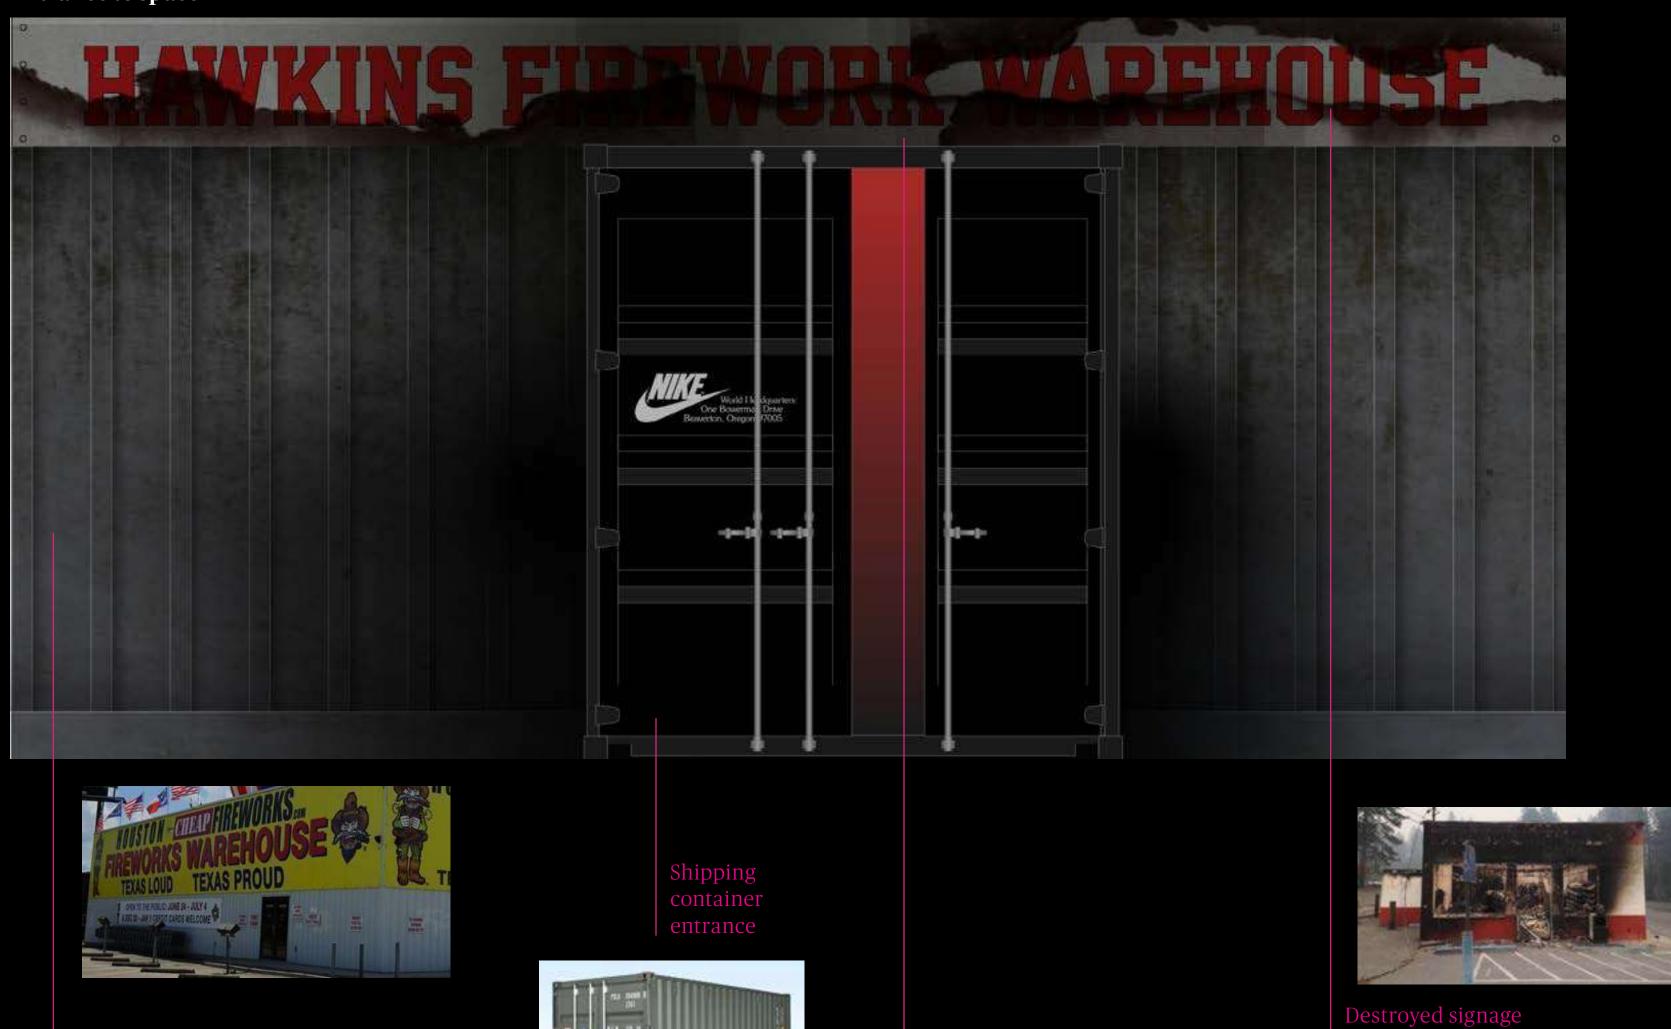

### **Kith NYC Interior - Elevation Entrance**

### Entrance to space

blown up metal fascia clad

red neon

33