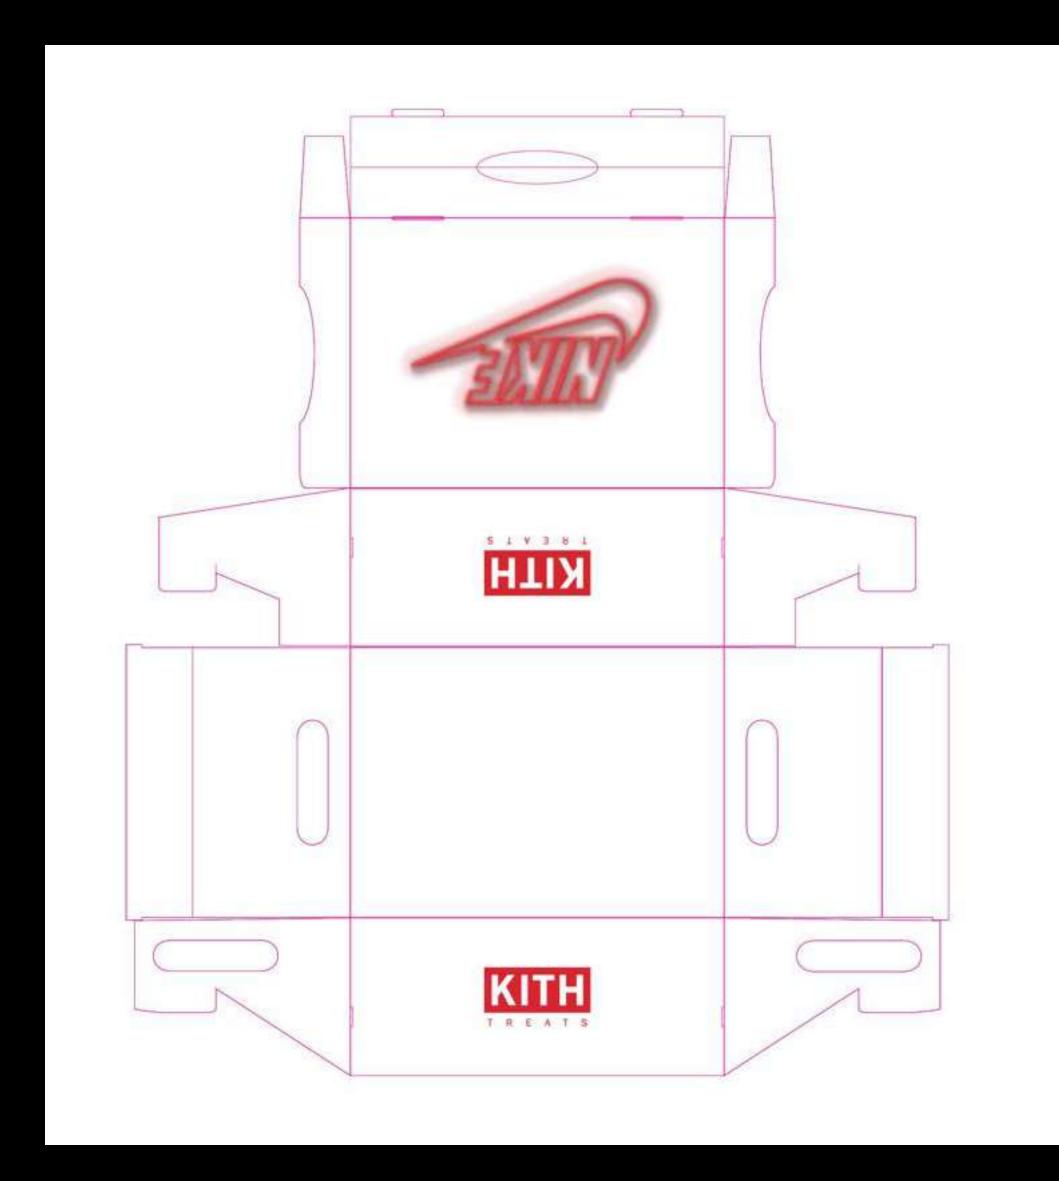

# Kith Treats Packaging

Realistic model rats placed around the Kith Treats bar

Kith Treats bar menu with special Stranger Things/1980s cereals (to be devised). Screen gets interuppted every so often with Nike missing shipments video Beneath glass counter styled with eggos and custom Kith Treats cereal boxes designed around the Nike x Stranger Things collaboration (design references below).