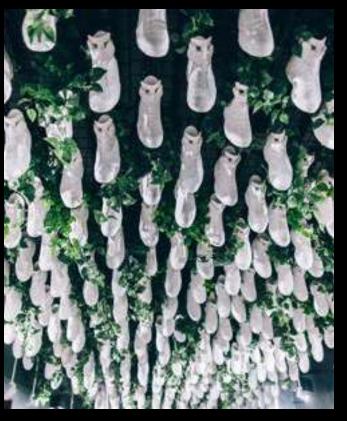

Realistic model rats placed around the Kith Treats bar

Kith Treats bar menu with special Stranger Things/1980s cereals (to be devised). Screen gets interuppted every so often with Nike missing shipments video Beneath glass counter styled with eggos and custom Kith Treats cereal boxes designed around the Nike x Stranger Things collaboration (design references below).