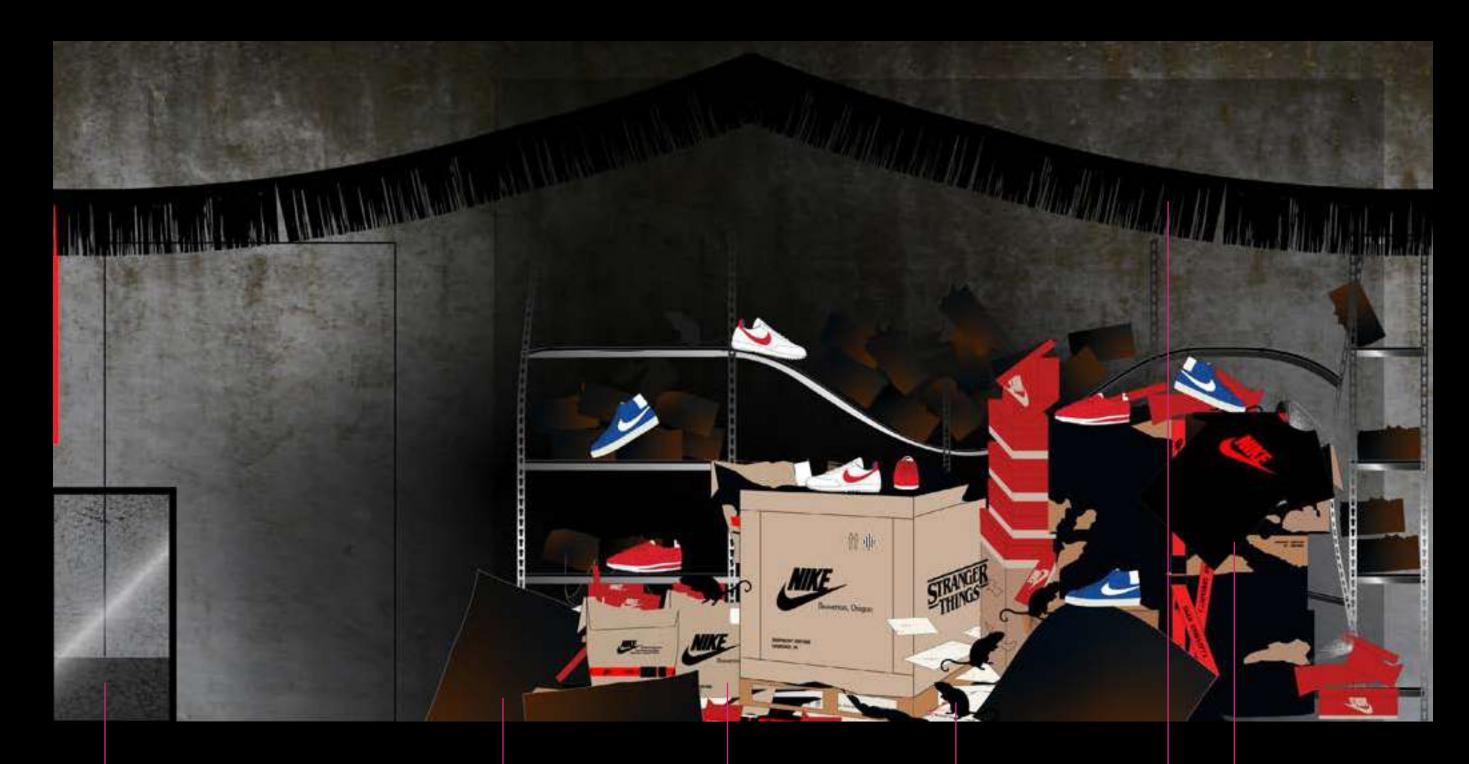

# 58 6102

Kith neon logo that is normally present has been turned red and is upside down

Sacked delivery boxes, fragments of palettes and the missing shoeboxes. Strewn boxes from the delivery are piled up. The biggest one has the Stranger Things logo printed on it.

Cracked glass vinyl

on outer doors. Inner

doors are covered in black

semi-transparent madico.

Doors work as normal.

through the back of the

upturned truck (front is

missing) to enter the space

### Location

Kith neon logo that is normally present has been turned red and is upside down

Sacked delivery boxes, fragments of palettes and the missing shoeboxes. Strewn boxes from the delivery are piled up. The biggest one has the Stranger Things logo printed on it.

Cracked glass vinyl on outer doors. Inner doors remain open in the day and black 'butchers curtains' hang in their place allowing for full functionality of the air conditioning

Consumers can walk through the back of the upturned truck (front is missing) to enter the space