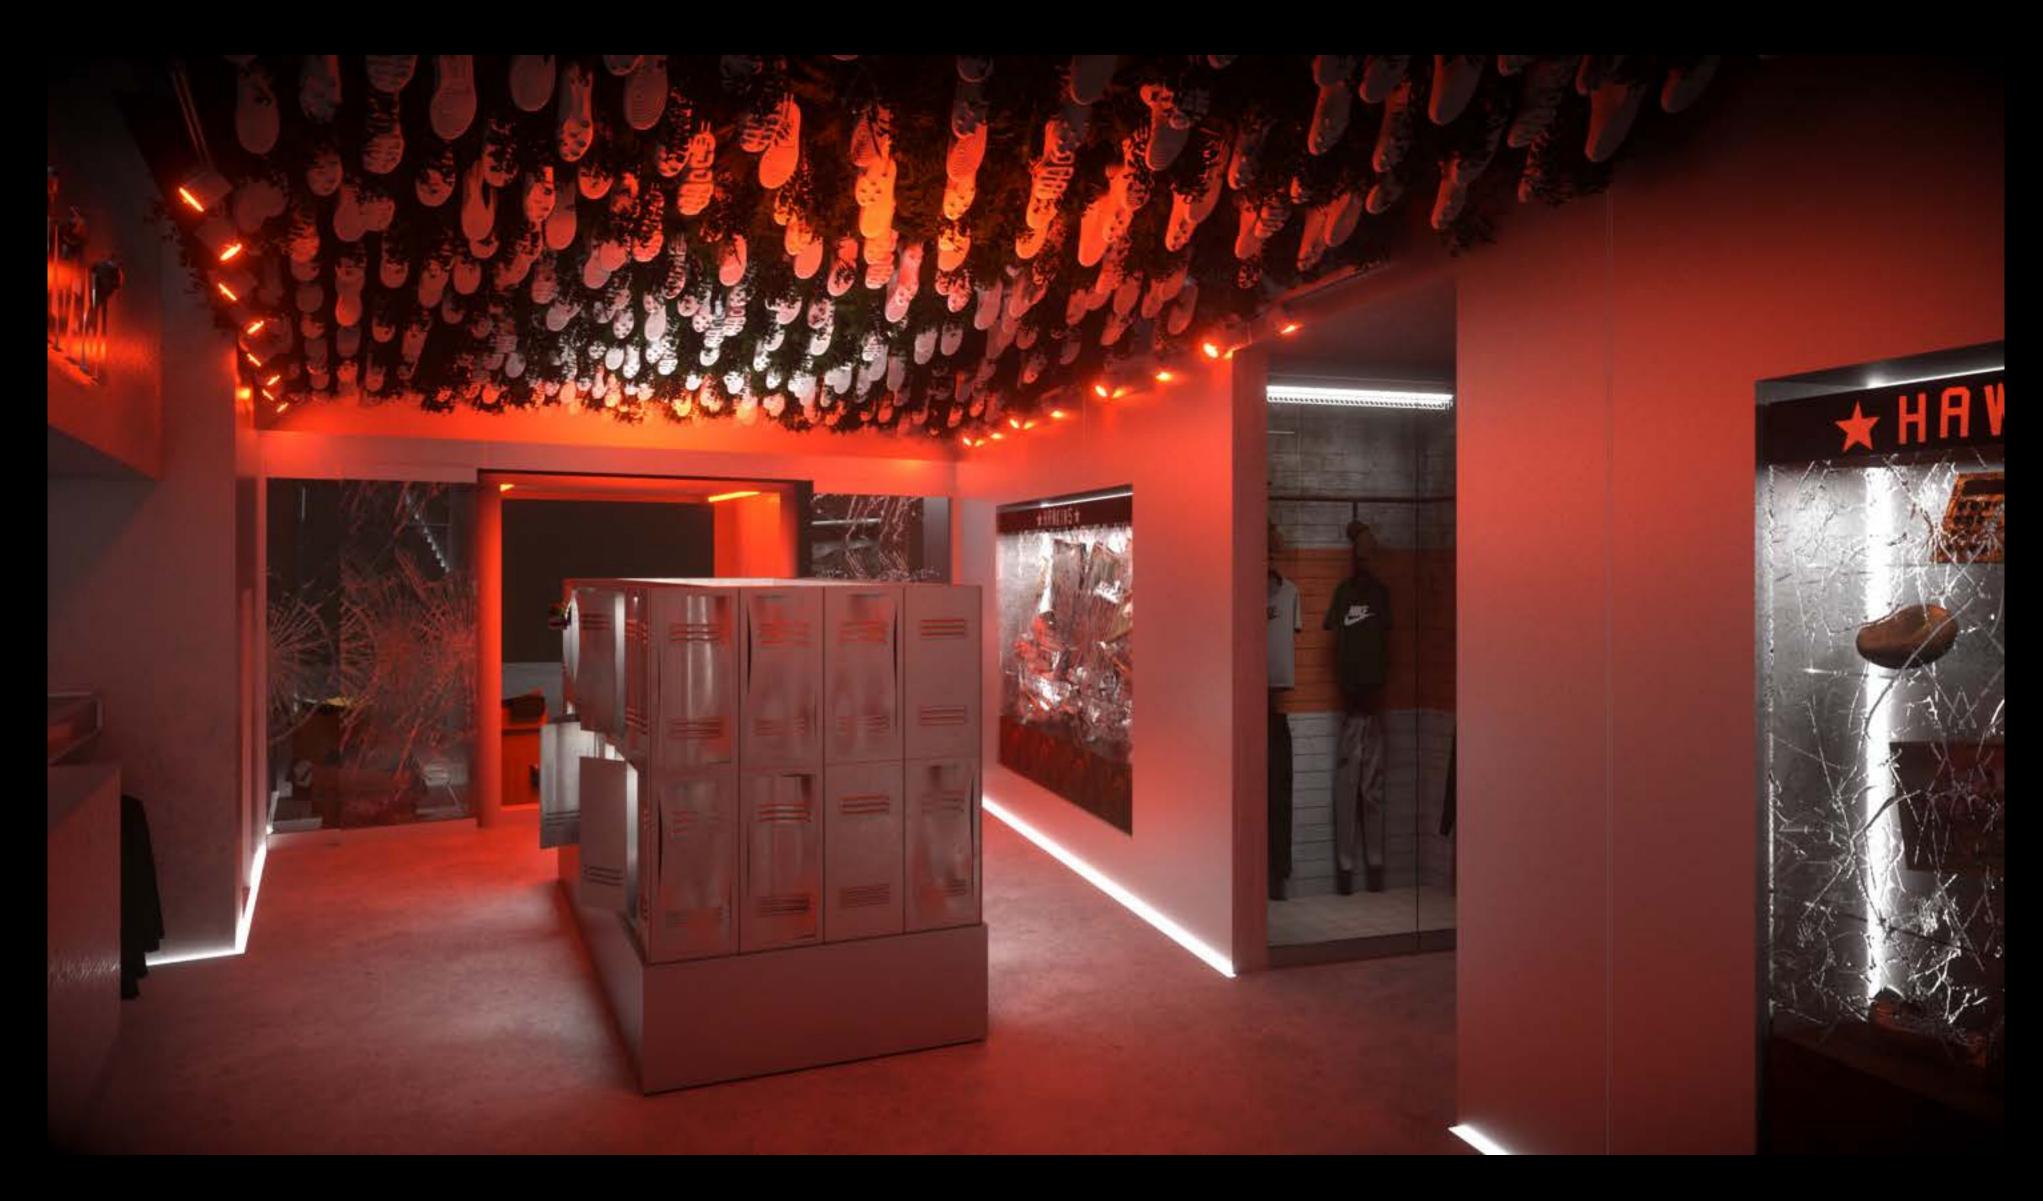

# Kith LA - Interior Hawkins High Locker Room

Consumers will enter through the upturned truck into the Hawkins High locker room in the 'upside down'. Smashed lockers, flickering lights, ephemera from 1985 provide the backdrop for an immersive product experience. Consumers will walk through the locker rooms and enter the rest of the store via the wet room.

### Kith LA Interior - Elevation 1 Entrance View

Existing shoe installation lit with red light

Lockers built on top of existing structure in centre of space

Upside down Nike logo neon Stairs to store

Top View

### Kith LA Interior - Elevation 3 LHS (view with lockers)

Lockers are crushed and have slime/dirt all over.
They are backlit

Lockers contain '85 props such as Nike ads from the time, damaged sports equipment, ripped jerseys, crushed 1980s Coke cans (a nod to the lab scene with Eleven in season 1) and the launching shoes and apparel.

Existing shoe installation

lit with red light