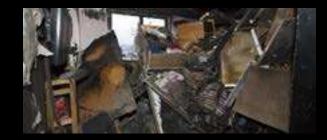

### Kith NYC Interior - Elevation 1 Back wall (View from entrance)

Destroyed palettes/ boxes and firework boxes which have been singed/scorched by fire

Fringe garland in red, white & blue and singed/scorched at the bottom.

Ripped and scorched Hawkins Fireworks banner

Realistic model rats placed around the scene

Glass counter which appears to have been scorched by flames.
The front is cracked. It contains stacks of boxes of fireworks which have gone off (also scorched).