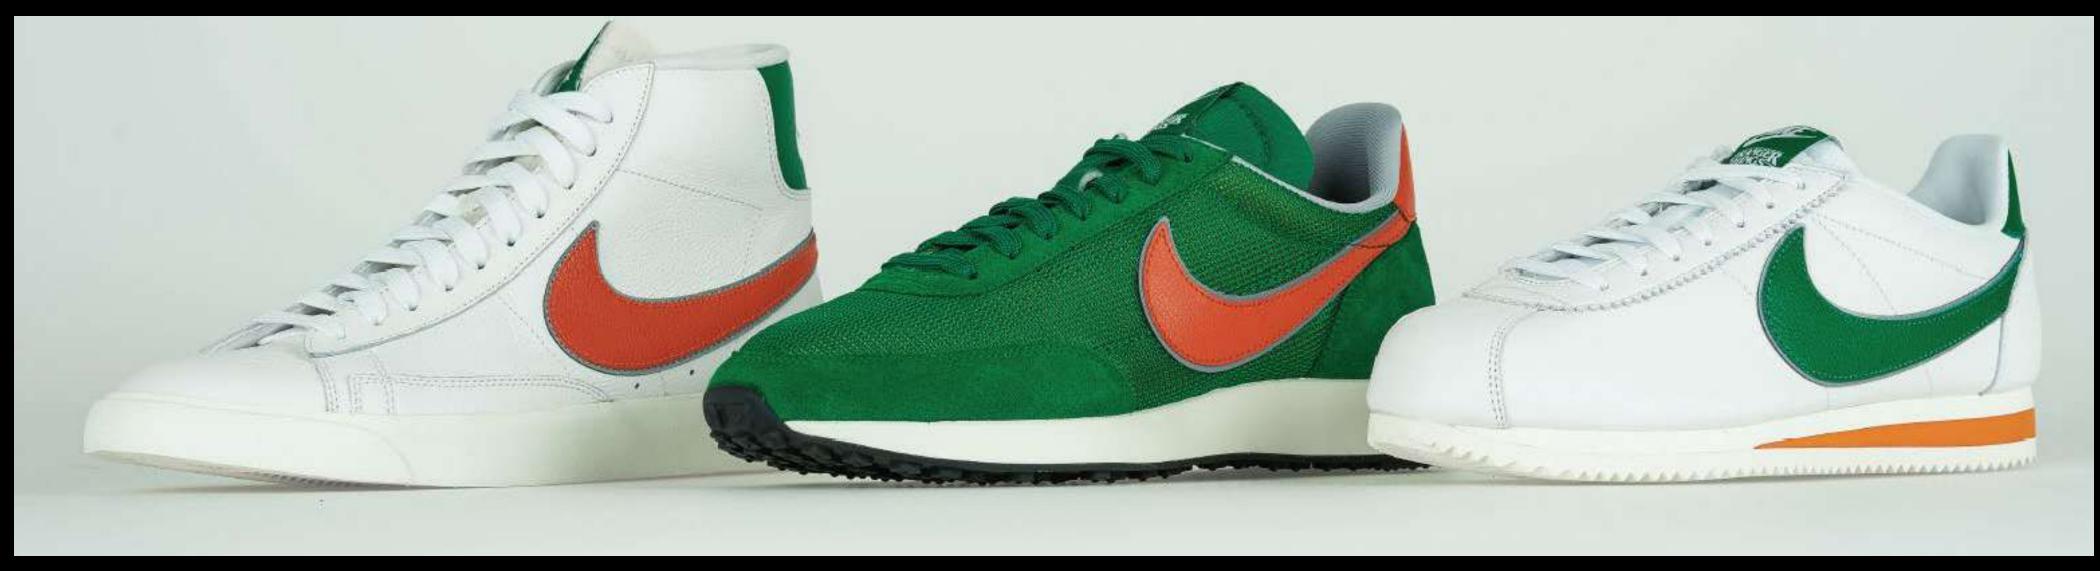

# Nike x Stranger Things

**Client** Nike NA

**Project** Nike x Stranger Things

<u>Date</u> 07.06.19

Version v4



### **Brief**

Through the lens of Nike '85, Sport '85 and Stranger Things 3 create the retail look for a series pop up events and store takeover across North America. A series of disruptive moments and immersive experiences will build excitement ahead of the 6/27 launch.

### Nike x Stranger Things Reference

### Background

Nike will be launching 3 product drops to celebrate the launch of Stranger Things 3.



### Reference

### Nike '85 x Sport '85 x Stranger Things 3

















Product Reference





# LA Activations

6.11 - 13 E3 Expo LA

6.27 Hawkins Pack Retail Launch

Kith LA Bait LA

# Kith LA - Exterior Upturned Truck

Consumers will enter through the upturned truck into the 'upside down' locker room experience.

Kith LA – Exterior

Nike x Stranger Things Reference









Location

### Kith LA - Exterior Option 1a - Upturned Delivery Truck

# 58 6102

Kith neon logo that is normally present has been turned red and is upside down



Sacked delivery boxes, fragments of palettes and the missing shoeboxes. Strewn boxes from the delivery are piled up. The biggest one has the Stranger Things logo printed on it.

Cracked glass vinyl

on outer doors. Inner

doors are covered in black

semi-transparent madico.

Doors work as normal.

through the back of the

upturned truck (front is