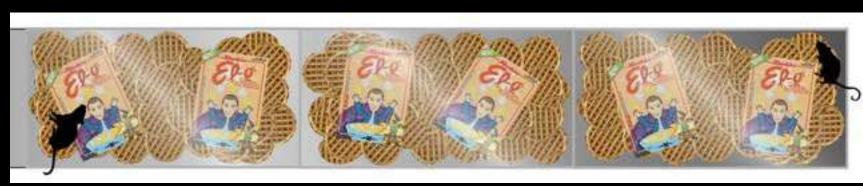

Realistic model rats placed around the Kith Treats bar

Kith Treats bar menu with special Stranger Things/1980s cereals (to be devised). Screen gets interuppted every so often with Nike missing shipments video Beneath glass counter styled with eggos and custom Kith Treats cereal boxes designed around the Nike x Stranger Things collaboration (design references below).