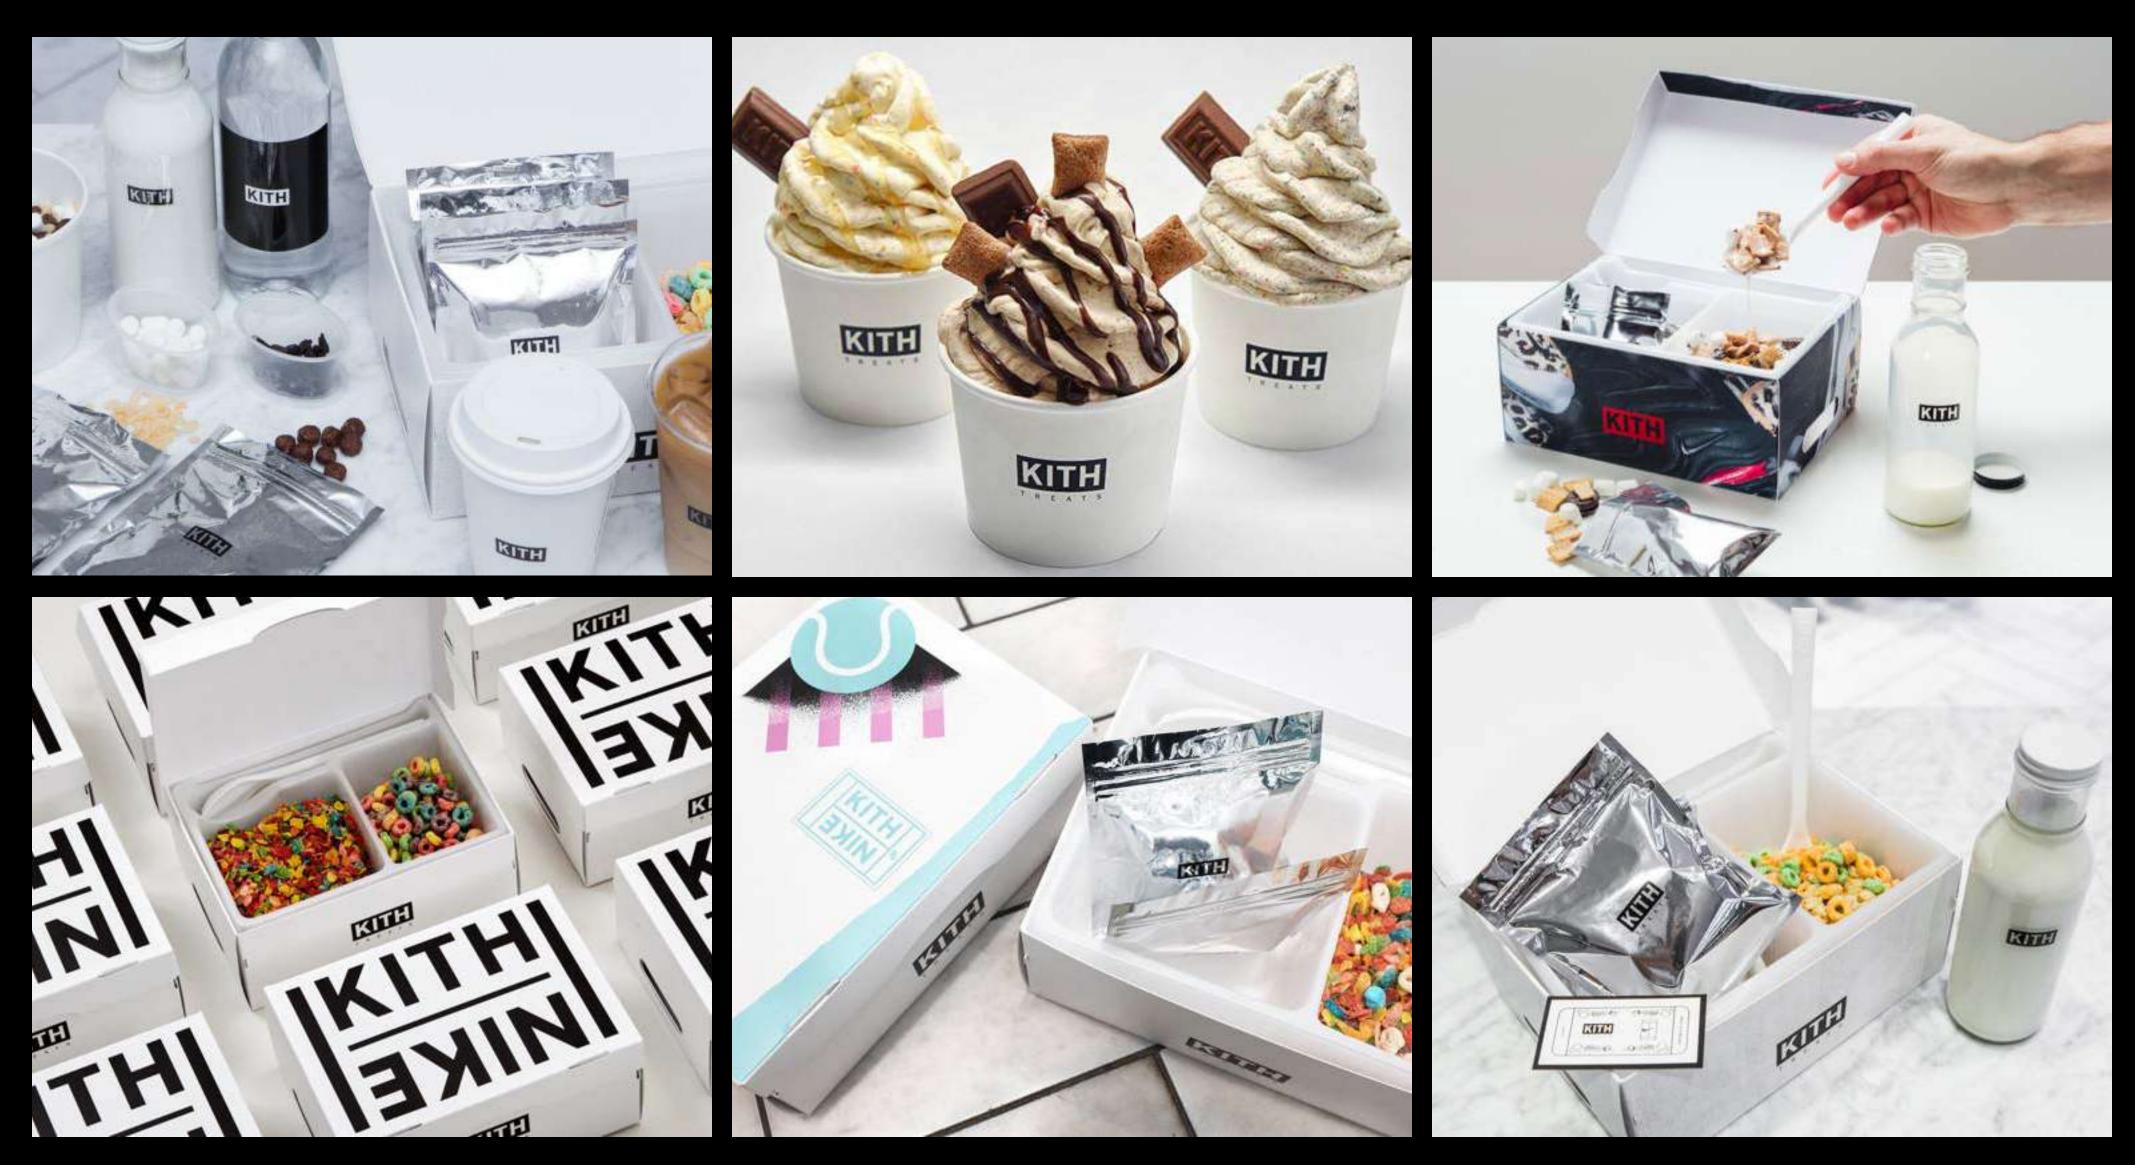

# Kith Treats Packaging

Realistic model rats placed around the Kith Treats bar

Kith Treats bar menu with special Stranger Things/1980s cereals (to be devised). Screen gets interuppted every so often with Nike missing shipments video Beneath glass counter styled with eggos and custom Kith Treats cereal boxes designed around the Nike x Stranger Things collaboration (design references below).