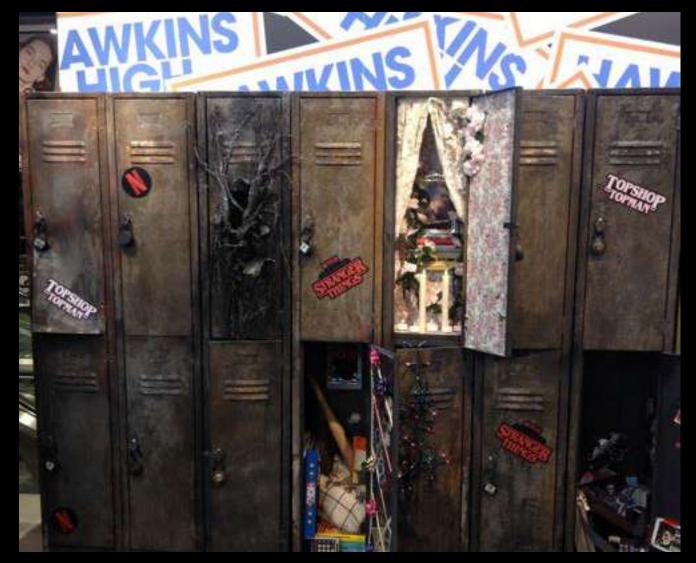

# Kith LA - Interior Hawkins High Locker Room

Consumers will enter through the upturned truck into the Hawkins High locker room in the 'upside down'. Smashed lockers, flickering lights, ephemera from 1985 provide the backdrop for an immersive product experience. Consumers will walk through the locker rooms and enter the rest of the store via the wet room.

### Kith LA Interior - Elevation 3 LHS (view with lockers)

Lockers are crushed and have slime/dirt all over.
They are backlit

Lockers contain '85 props such as Nike ads from the time, damaged sports equipment, ripped jerseys, crushed 1980s Coke cans (a nod to the lab scene with Eleven in season 1) and the launching shoes and apparel.

### Kith LA Interior - Elevation 3 RHS (with lockers)

Lockers contain sports props

Kith Treats bar behind lockers

Lockers contain '85 props such as Nike ads from the time, damaged sports equipment, ripped jerseys, crushed 1980s Coke cans (a nod to the lab scene with Eleven in season 1) and the launching shoes and apparel.