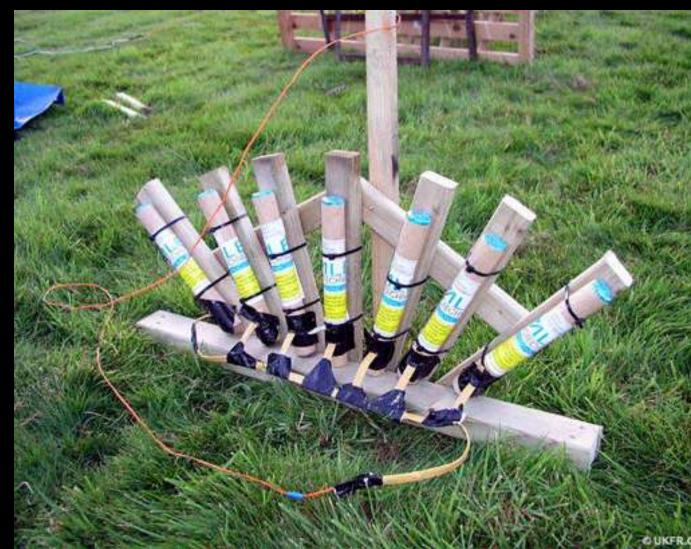

# Kith NYC - 4th July Pack Destroyed Firework Warehouse

Taking over the experiential space on Kith Lafayette's 2nd floor. We will create a destroyed Firework store. Palettes from the missing shipment will be mixed with boxes of exploded fireworks and a destroyed flag installation.

Ripped and scorched Hawkins Fireworks banner

Realistic model rats placed around the scene

Glass counter which appears to have been scorched by flames.
The front is cracked. It contains stacks of boxes of fireworks which have gone off (also scorched).