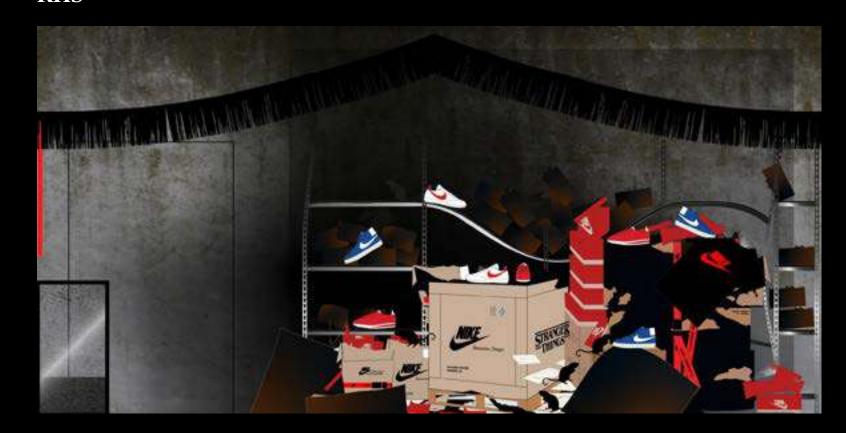

# Kith LA - Interior Hawkins High Locker Room

Consumers will enter through the upturned truck into the Hawkins High locker room in the 'upside down'. Smashed lockers, flickering lights, ephemera from 1985 provide the backdrop for an immersive product experience. Consumers will walk through the locker rooms and enter the rest of the store via the wet room.

### Kith LA Interior - Elevation 3 LHS (view with lockers)

Lockers are crushed and have slime/dirt all over.
They are backlit

Lockers contain '85 props such as Nike ads from the time, damaged sports equipment, ripped jerseys, crushed 1980s Coke cans (a nod to the lab scene with Eleven in season 1) and the launching shoes and apparel.

### Kith LA Interior - Elevation 2 LHS (without lockers)

Smashed trophy cabinet filled with destroyed trophies, framed team photos, etc. Shoes balance on broken trophies and tshirts are displayed in smashed frames.

### Kith LA Interior - Elevation 3 RHS (with lockers)

Lockers contain sports props

Kith Treats bar behind lockers

Lockers contain '85 props such as Nike ads from the time, damaged sports equipment, ripped jerseys, crushed 1980s Coke cans (a nod to the lab scene with Eleven in season 1) and the launching shoes and apparel.