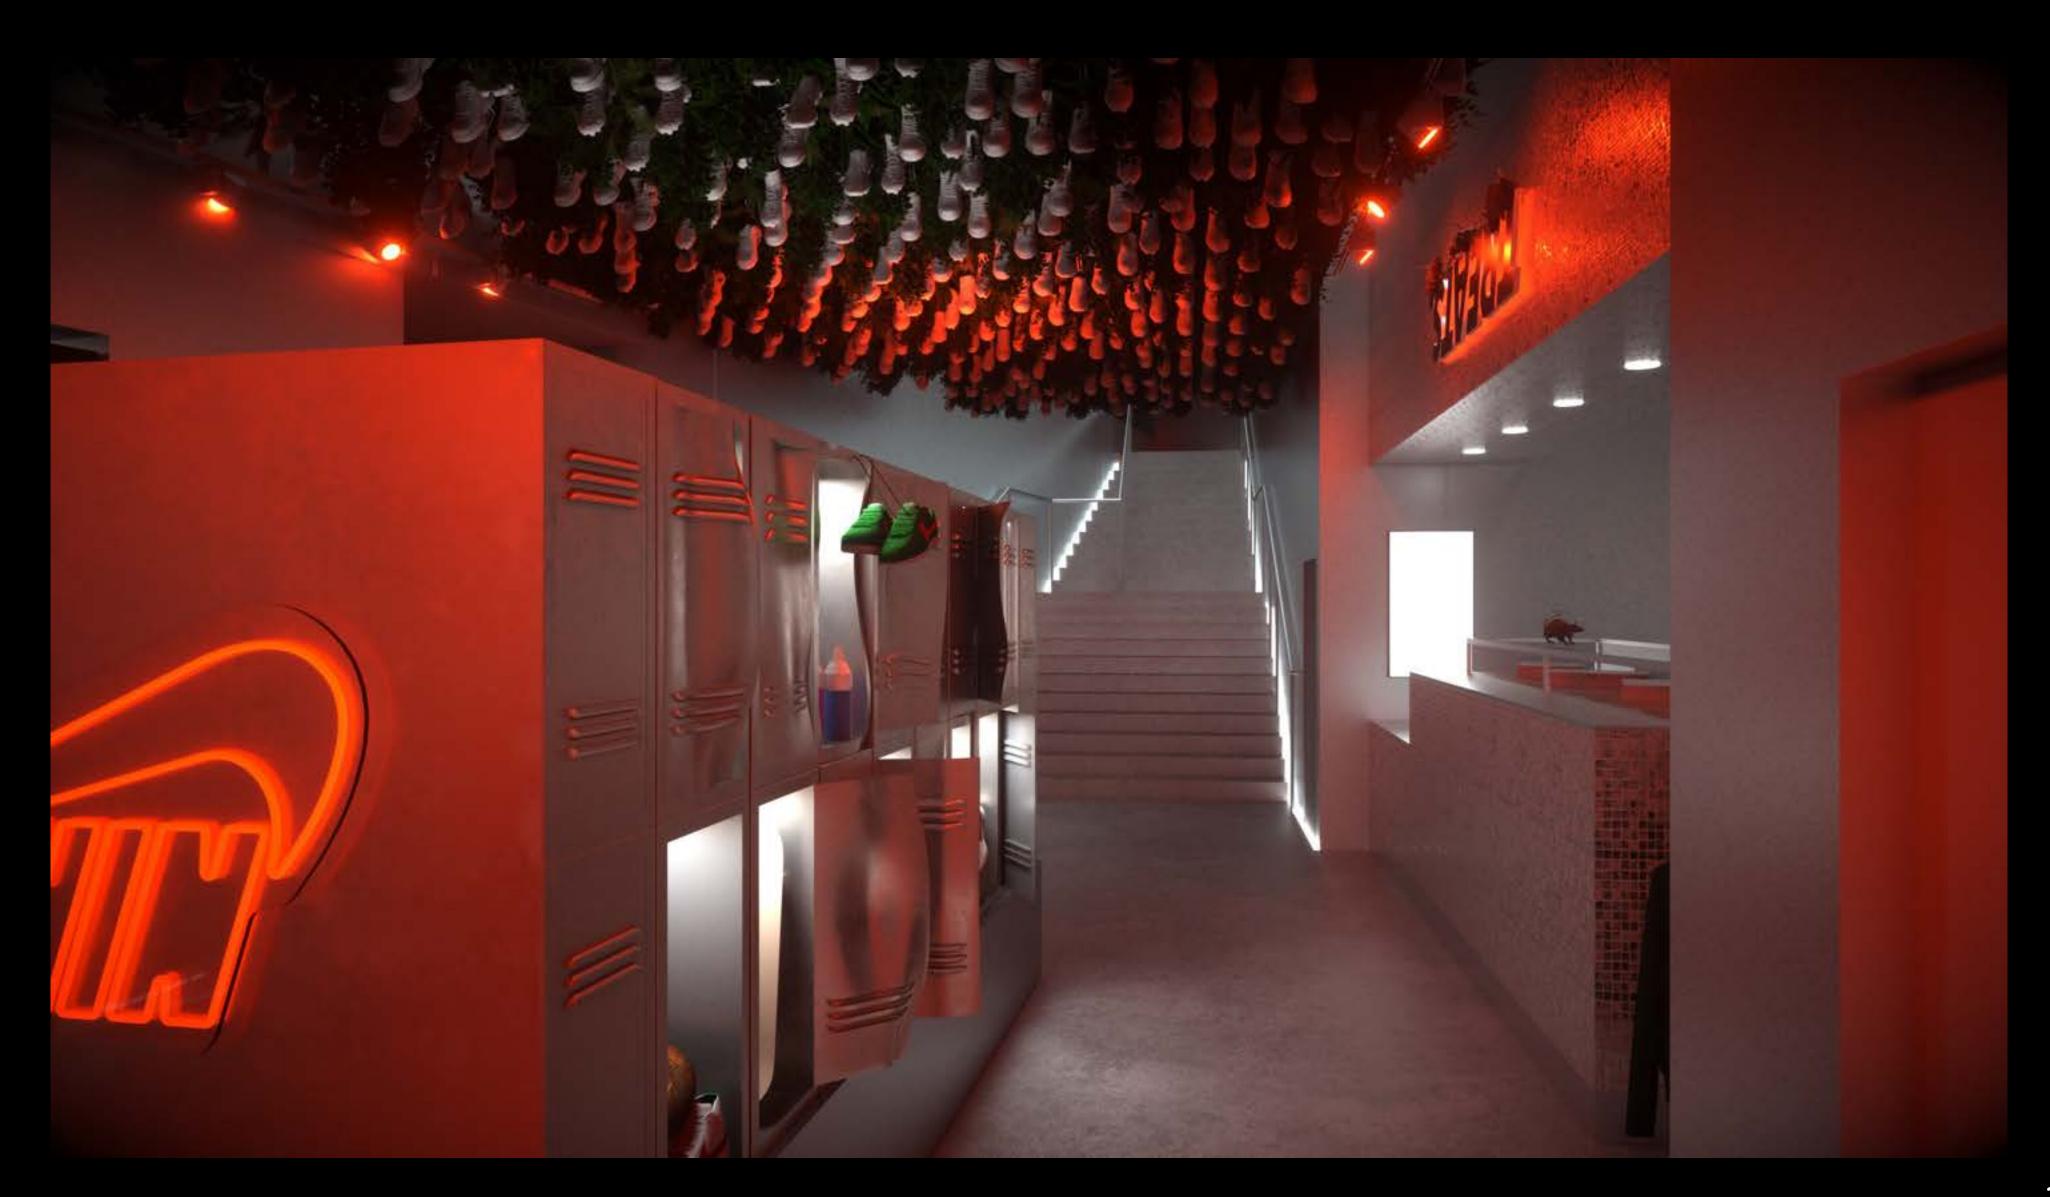

# Kith LA - Interior Hawkins High Locker Room

Consumers will enter through the upturned truck into the Hawkins High locker room in the 'upside down'. Smashed lockers, flickering lights, ephemera from 1985 provide the backdrop for an immersive product experience. Consumers will walk through the locker rooms and enter the rest of the store via the wet room.

### Kith LA Interior - Elevation 1 Entrance View

Existing shoe installation lit with red light

Lockers built on top of existing structure in centre of space

Upside down Nike logo neon Stairs to store

Top View

### Kith LA Interior - Elevation 3 LHS (view with lockers)

Lockers are crushed and have slime/dirt all over.
They are backlit

Lockers contain '85 props such as Nike ads from the time, damaged sports equipment, ripped jerseys, crushed 1980s Coke cans (a nod to the lab scene with Eleven in season 1) and the launching shoes and apparel.

### Kith LA Interior - Elevation 3 RHS (with lockers)

Lockers contain sports props

Kith Treats bar behind lockers

Lockers contain '85 props such as Nike ads from the time, damaged sports equipment, ripped jerseys, crushed 1980s Coke cans (a nod to the lab scene with Eleven in season 1) and the launching shoes and apparel.