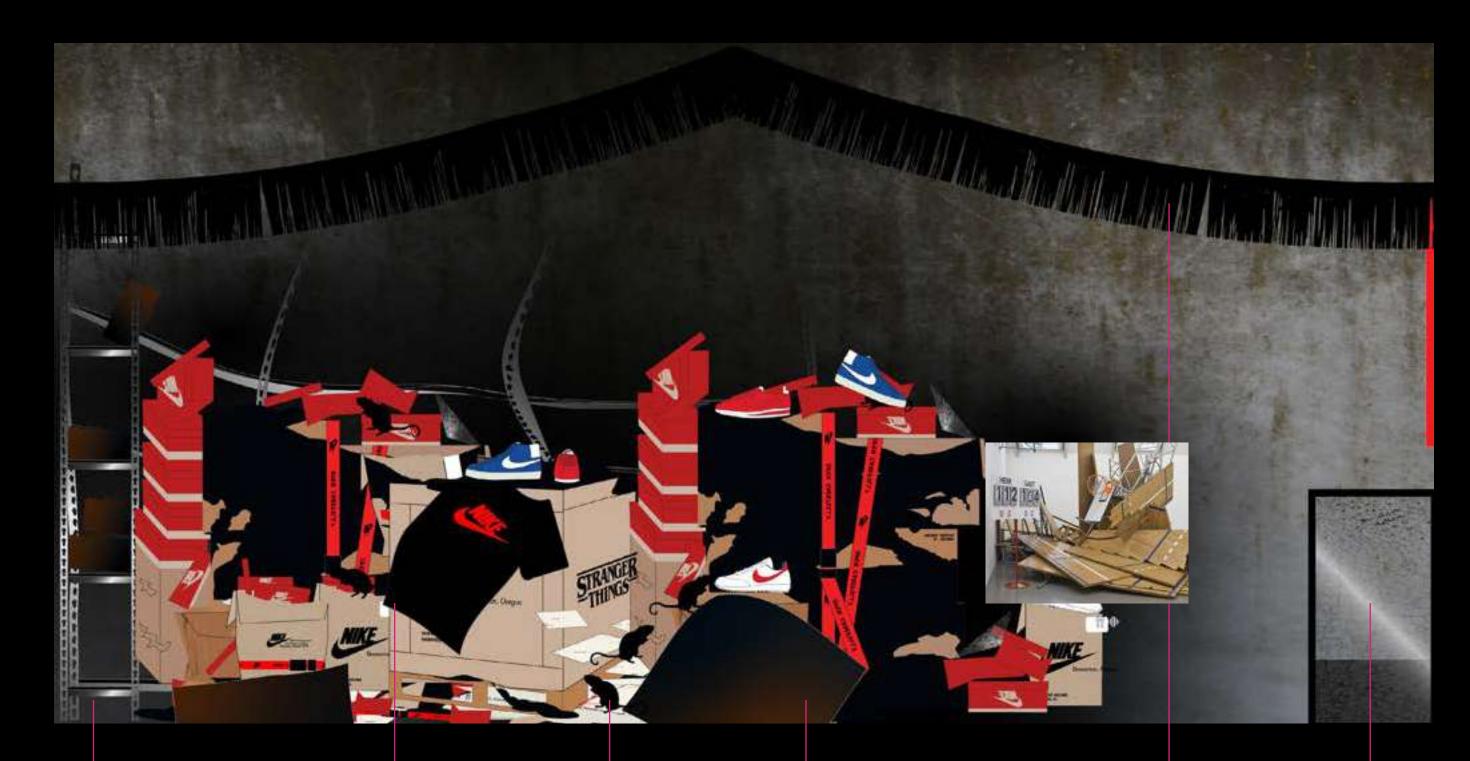

# Kith LA - Interior Hawkins High Locker Room

Consumers will enter through the upturned truck into the Hawkins High locker room in the 'upside down'. Smashed lockers, flickering lights, ephemera from 1985 provide the backdrop for an immersive product experience. Consumers will walk through the locker rooms and enter the rest of the store via the wet room.

# 58 6102

Kith neon logo that is normally present has been turned red and is upside down

Sacked delivery boxes, fragments of palettes and the missing shoeboxes. Strewn boxes from the delivery are piled up. The biggest one has the Stranger Things logo printed on it.

### Location

Kith neon logo that is normally present has been turned red and is upside down

Sacked delivery boxes, fragments of palettes and the missing shoeboxes. Strewn boxes from the delivery are piled up. The biggest one has the Stranger Things logo printed on it.