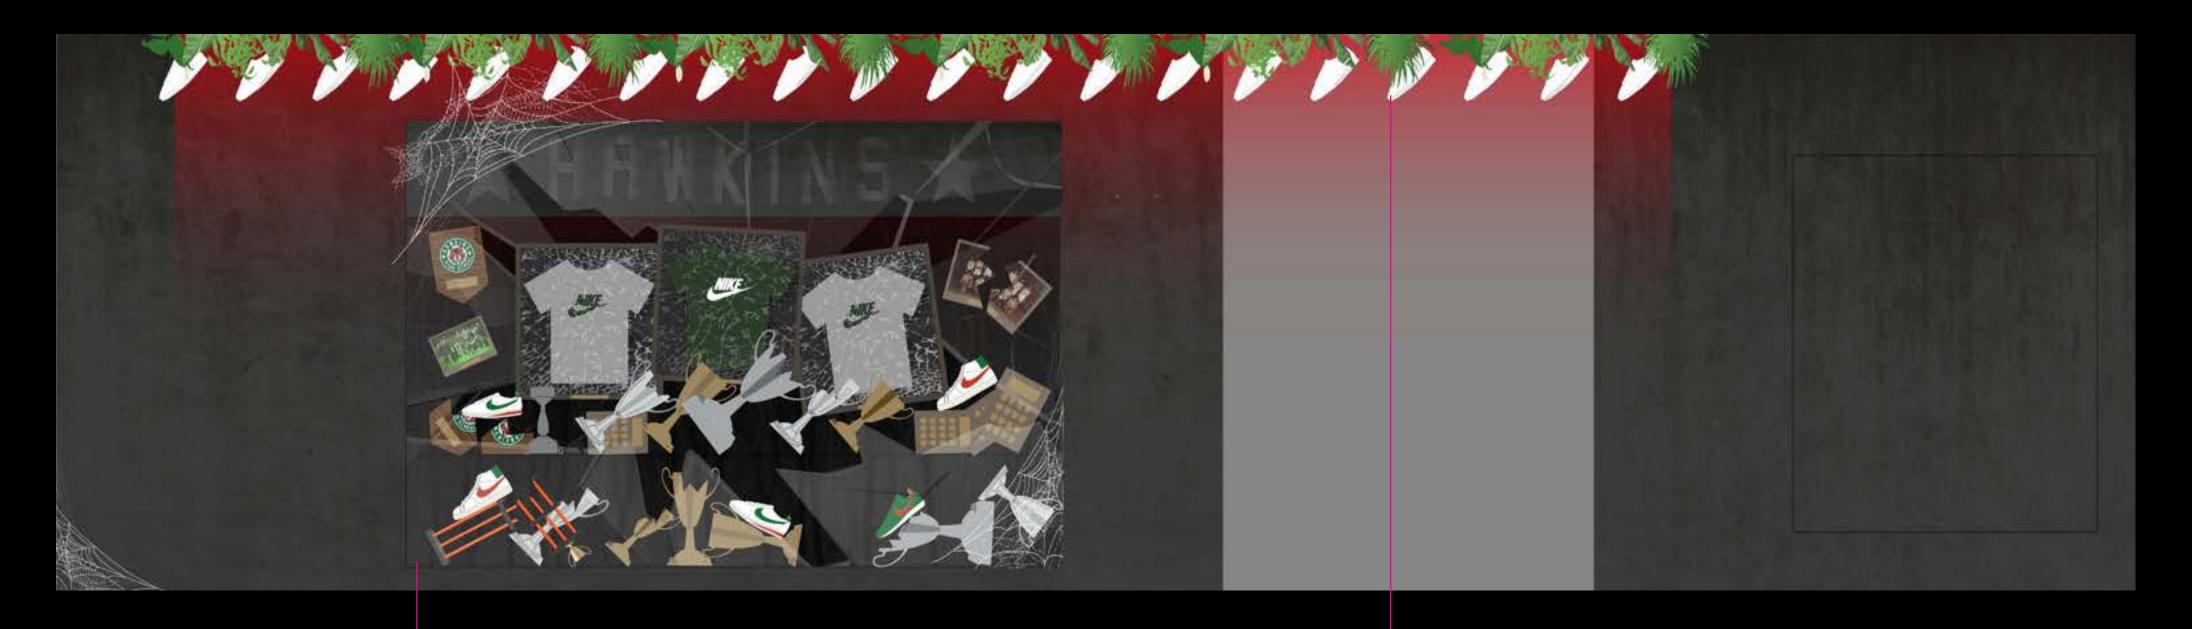

### Kith LA Interior - Elevation 2 LHS (without lockers)

Smashed trophy cabinet filled with destroyed trophies, framed team photos, etc. Shoes balance on broken trophies and tshirts are displayed in smashed frames.

### Kith LA Interior - Elevation 3 LHS (view with lockers)

Lockers are crushed and have slime/dirt all over.
They are backlit

Lockers contain '85 props such as Nike ads from the time, damaged sports equipment, ripped jerseys, crushed 1980s Coke cans (a nod to the lab scene with Eleven in season 1) and the launching shoes and apparel.

### Kith LA Interior - Elevation 3 RHS (with lockers)

Lockers contain sports props

Kith Treats bar behind lockers

Lockers contain '85 props such as Nike ads from the time, damaged sports equipment, ripped jerseys, crushed 1980s Coke cans (a nod to the lab scene with Eleven in season 1) and the launching shoes and apparel.