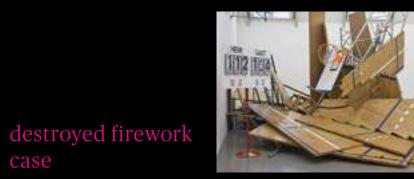

# Kith NYC - 4th July Pack Destroyed Firework Warehouse

Taking over the experiential space on Kith Lafayette's 2nd floor. We will create a destroyed Firework store. Palettes from the missing shipment will be mixed with boxes of exploded fireworks and a destroyed flag installation.

### Kith NYC Interior - Elevation 4 Looking Back at Entrance

Inside of shipping container with neon strip lights

destroyed shelves and blown up boxes. destroyed firework case

burnt banners

Product merched on boxes