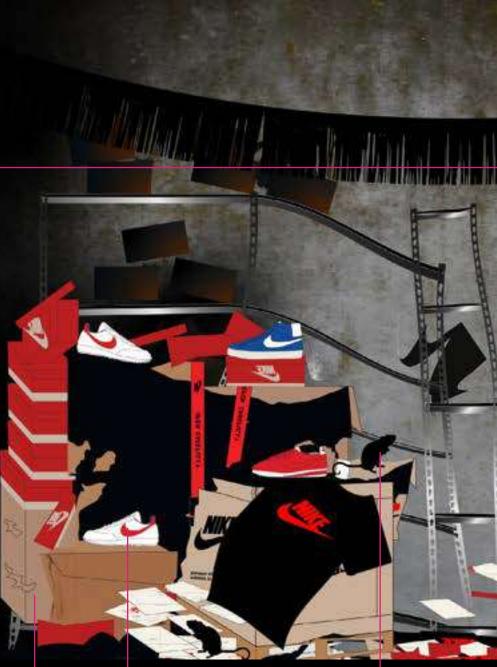

# 58 6102

Kith neon logo that is normally present has been turned red and is upside down

Sacked delivery boxes, fragments of palettes and the missing shoeboxes. Strewn boxes from the delivery are piled up. The biggest one has the Stranger Things logo printed on it.

Cracked glass vinyl

on outer doors. Inner

doors are covered in black

semi-transparent madico.

Doors work as normal.

through the back of the

upturned truck (front is

missing) to enter the space

### Location

Kith neon logo that is normally present has been turned red and is upside down

Sacked delivery boxes, fragments of palettes and the missing shoeboxes. Strewn boxes from the delivery are piled up. The biggest one has the Stranger Things logo printed on it.

Cracked glass vinyl on outer doors. Inner doors remain open in the day and black 'butchers curtains' hang in their place allowing for full functionality of the air conditioning

Consumers can walk through the back of the upturned truck (front is missing) to enter the space