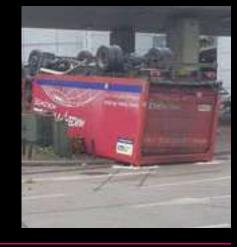

# Kith LA - Exterior Upturned Truck

Consumers will enter through the upturned truck into the 'upside down' locker room experience.

Kith LA – Exterior

Nike x Stranger Things Reference

Location