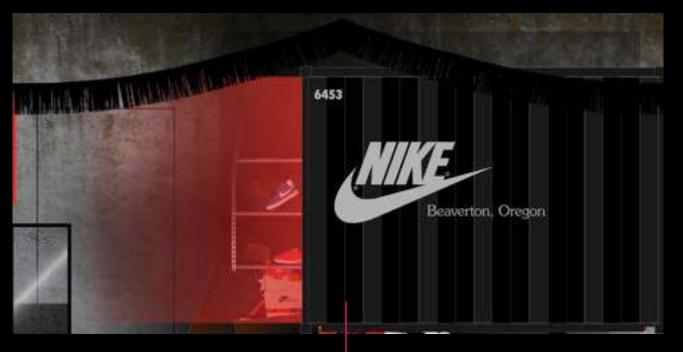

# 58 6102

Kith neon logo that is normally present has been turned red and is upside down

Sacked delivery boxes, fragments of palettes and the missing shoeboxes. Strewn boxes from the delivery are piled up. The biggest one has the Stranger Things logo printed on it.

### Location

Kith neon logo that is normally present has been turned red and is upside down

Sacked delivery boxes, fragments of palettes and the missing shoeboxes. Strewn boxes from the delivery are piled up. The biggest one has the Stranger Things logo printed on it.