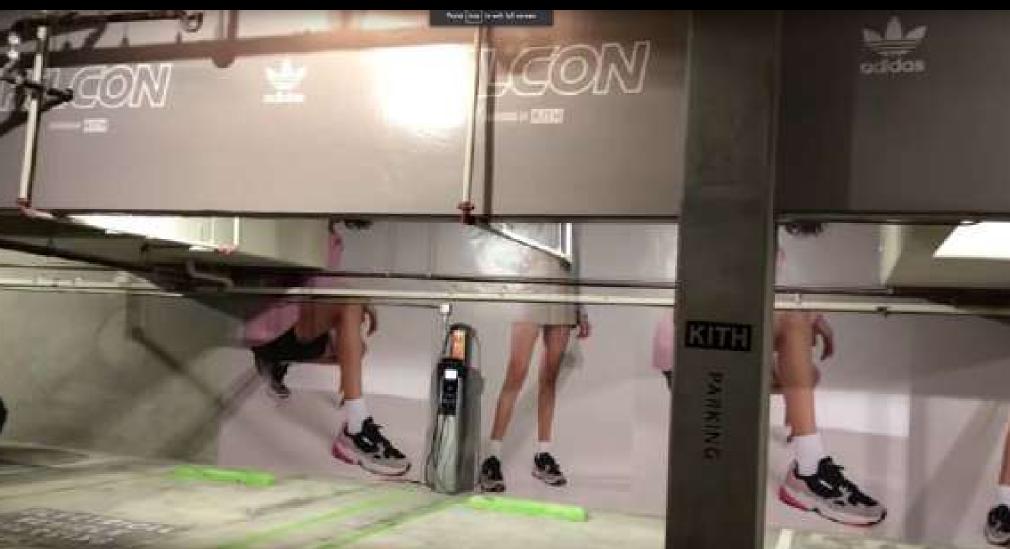

### Kith LA Interior - Elevation 5 Vitrines

Left Vitrine

Shower room. Interior tiled and with an orange stripe inspired by the one in the shower room in the season 2. Dirt texture on walls and slime/cobwebs at corners.

Clothing hung on rusting metal showerheads (also covered in slime)

Interior also tiled

Strip lighting

Artpiece with locker room items and shoes from the collection

Nike x Stranger Things Render