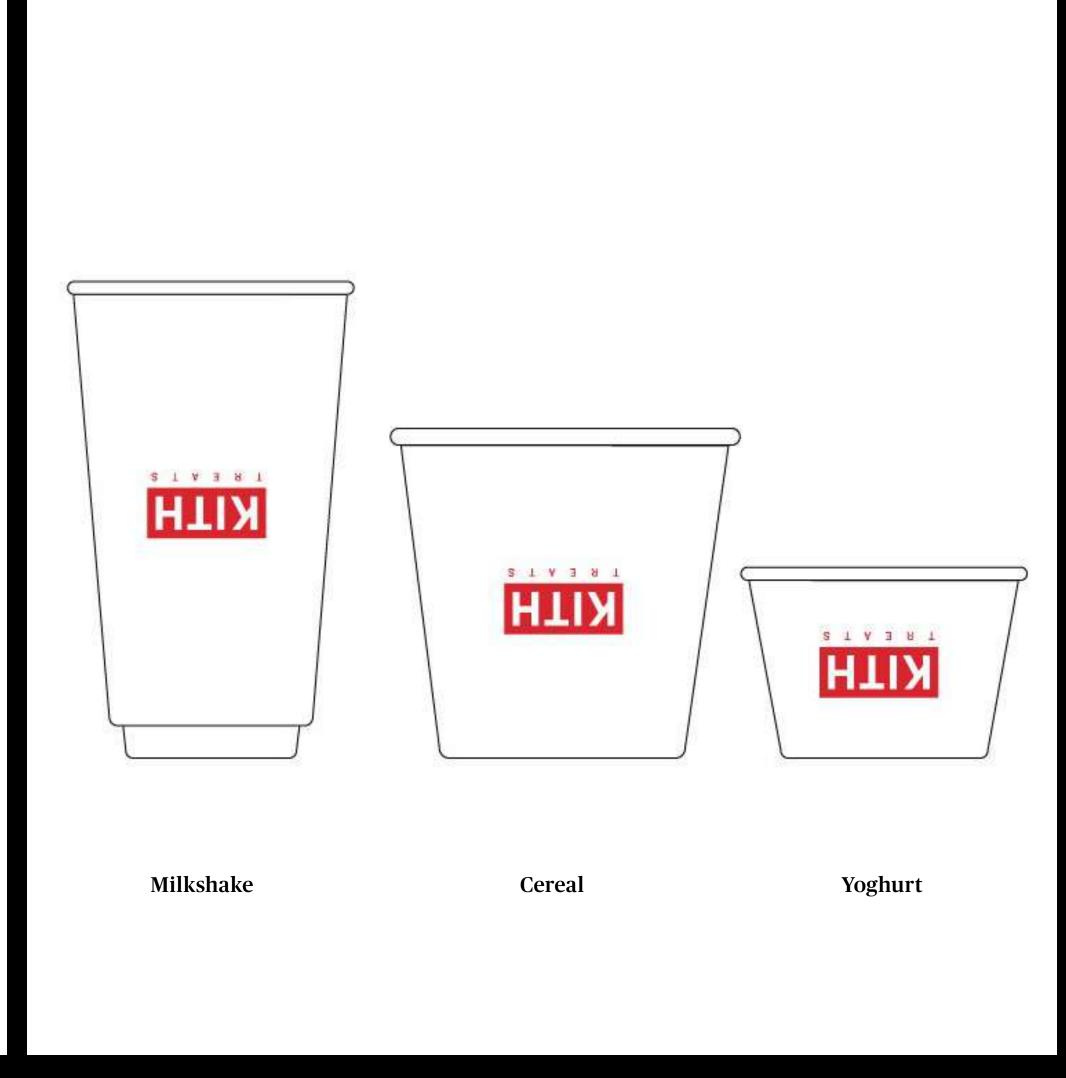

# Kith Treats Packaging

Realistic model rats placed around the Kith Treats bar

Kith Treats bar menu with special Stranger Things/1980s cereals (to be devised). Screen gets interuppted every so often with Nike missing shipments video Beneath glass counter styled with eggos and custom Kith Treats cereal boxes designed around the Nike x Stranger Things collaboration (design references below).