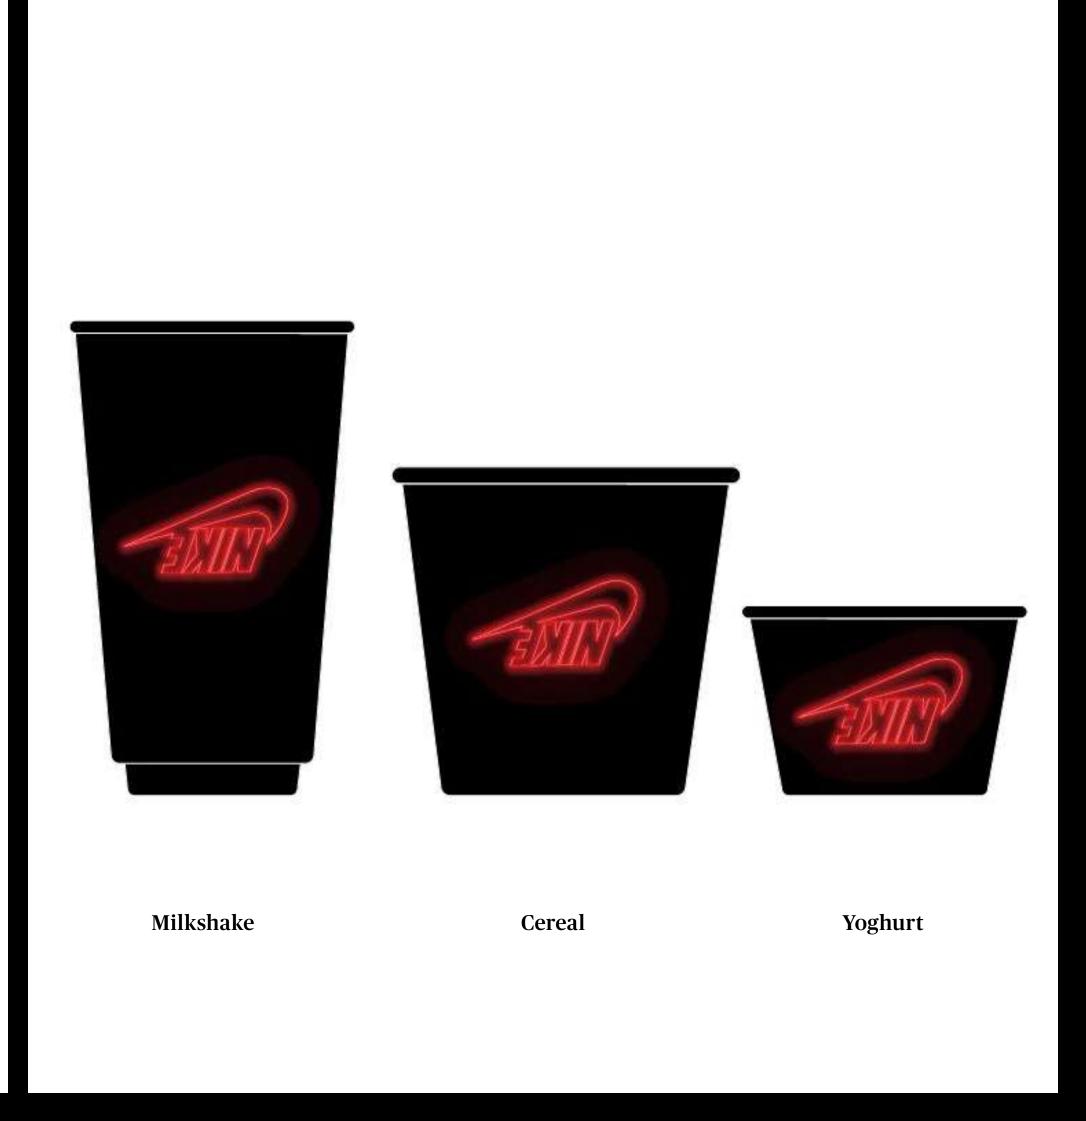

# Kith Treats Packaging

Realistic model rats placed around the Kith Treats bar

Kith Treats bar menu with special Stranger Things/1980s cereals (to be devised). Screen gets interuppted every so often with Nike missing shipments video Beneath glass counter styled with eggos and custom Kith Treats cereal boxes designed around the Nike x Stranger Things collaboration (design references below).