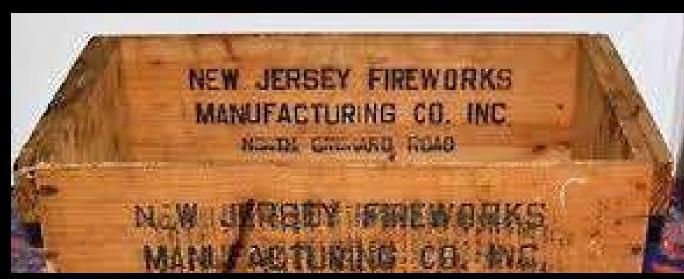

# 58 6102

Kith neon logo that is normally present has been turned red and is upside down

Sacked delivery boxes, fragments of palettes and the missing shoeboxes. Strewn boxes from the delivery are piled up. The biggest one has the Stranger Things logo printed on it.

### Location

Kith neon logo that is normally present has been turned red and is upside down

Sacked delivery boxes, fragments of palettes and the missing shoeboxes. Strewn boxes from the delivery are piled up. The biggest one has the Stranger Things logo printed on it.