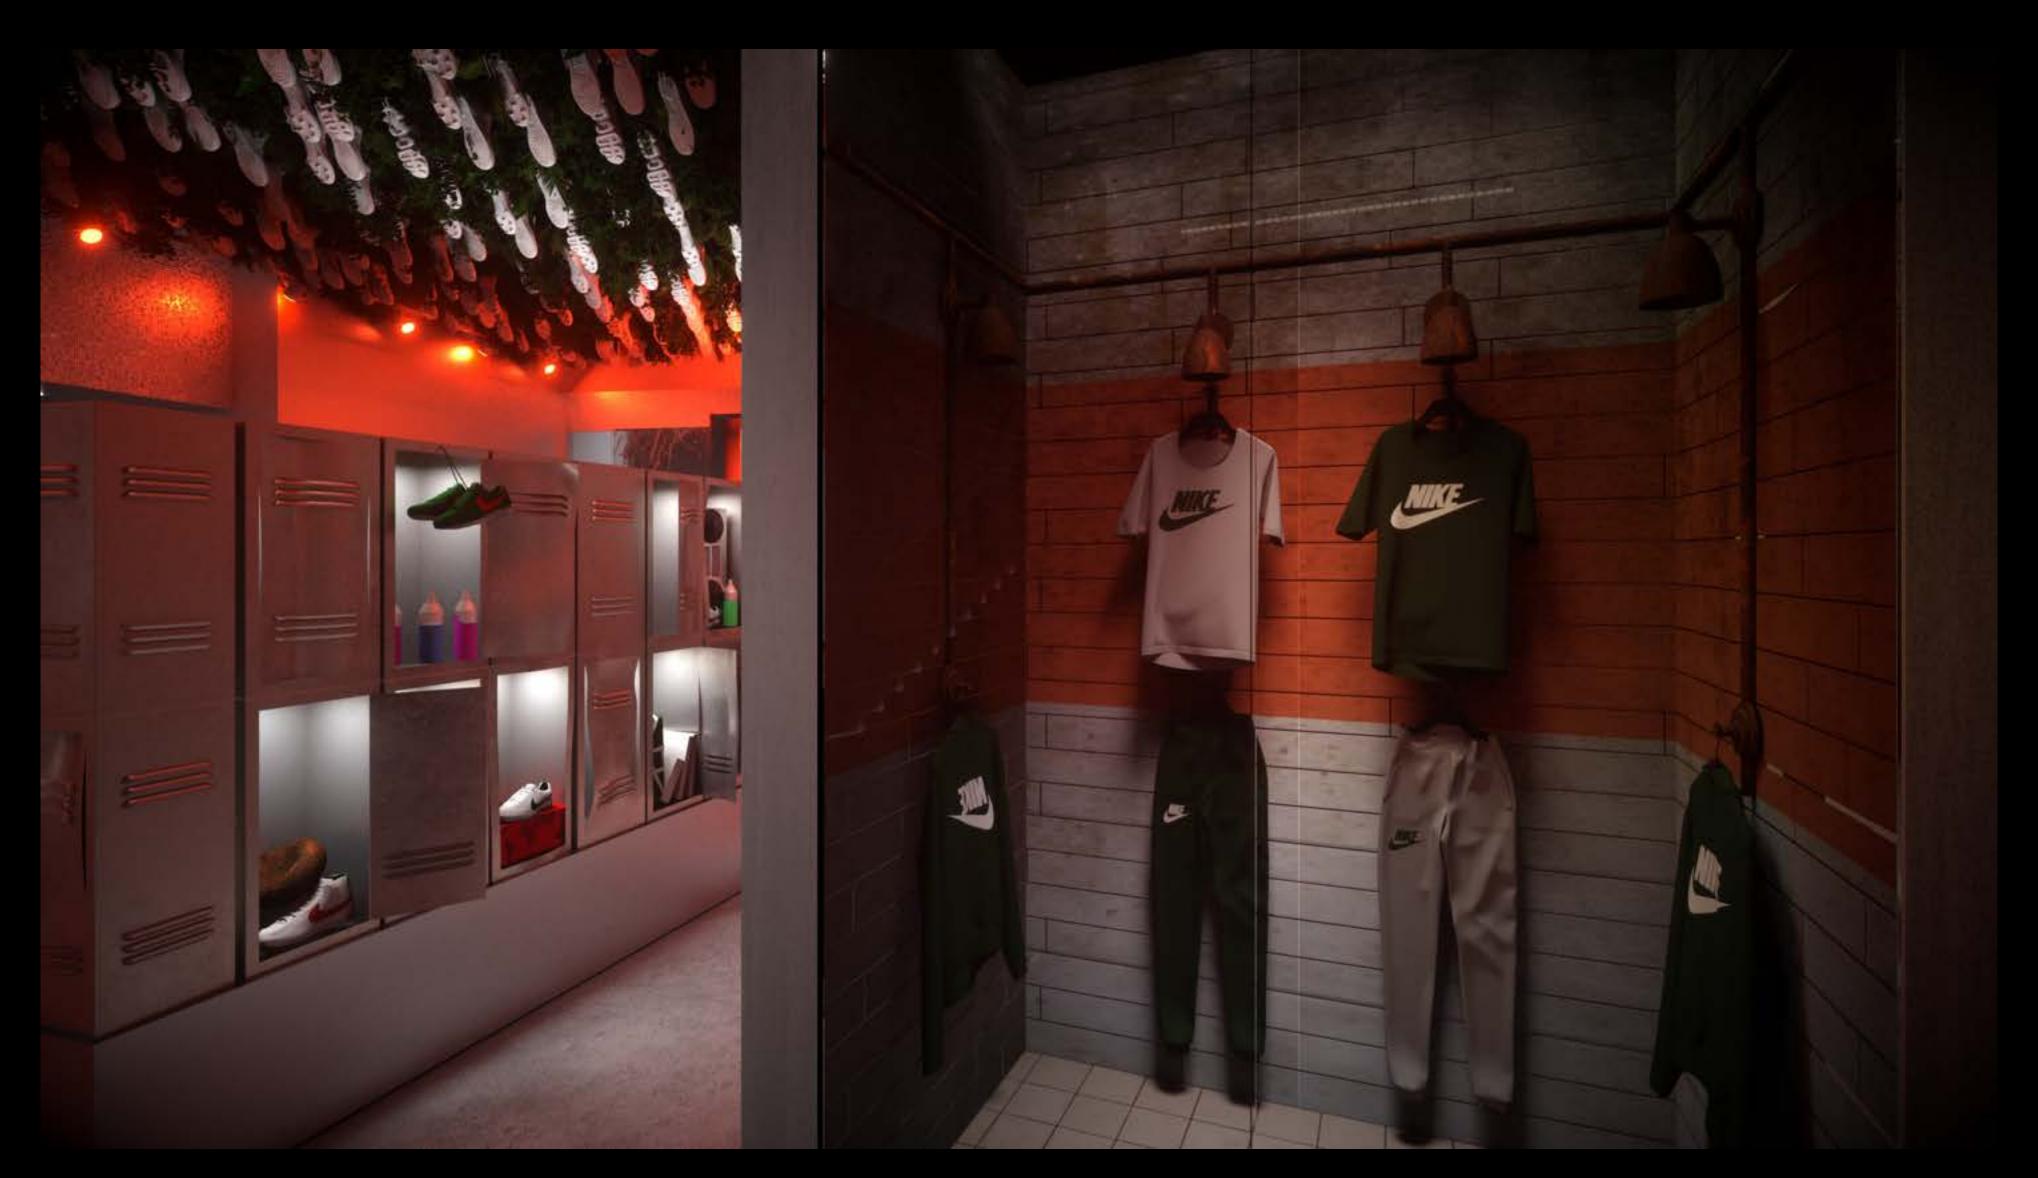

### Kith LA Interior - Elevation 3 LHS (view with lockers)

Lockers are crushed and have slime/dirt all over.
They are backlit

Lockers contain '85 props such as Nike ads from the time, damaged sports equipment, ripped jerseys, crushed 1980s Coke cans (a nod to the lab scene with Eleven in season 1) and the launching shoes and apparel.

### Kith LA Interior - Elevation 3 RHS (with lockers)

Lockers contain sports props

Kith Treats bar behind lockers

Lockers contain '85 props such as Nike ads from the time, damaged sports equipment, ripped jerseys, crushed 1980s Coke cans (a nod to the lab scene with Eleven in season 1) and the launching shoes and apparel.

### Kith LA Interior - Elevation 5 Vitrines

Left Vitrine

Shower room. Interior tiled and with an orange stripe inspired by the one in the shower room in the season 2. Dirt texture on walls and slime/cobwebs at corners.

Clothing hung on rusting metal showerheads (also covered in slime)

Interior also tiled

Strip lighting

Artpiece with locker room items and shoes from the collection

Nike x Stranger Things Render