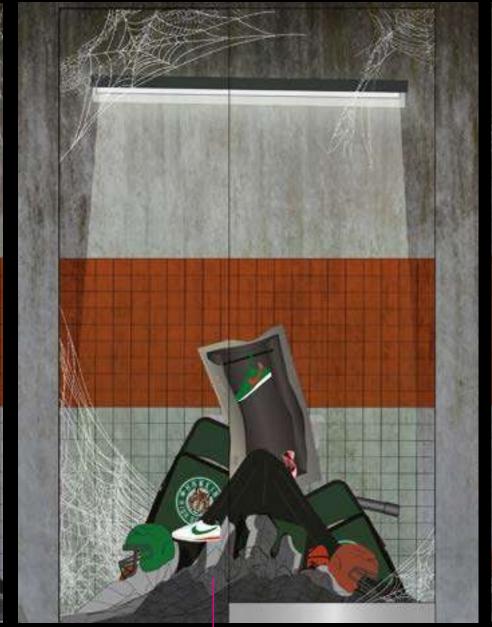

### Kith LA Interior - Elevation 5 Vitrines

Left Vitrine

Shower room. Interior tiled and with an orange stripe inspired by the one in the shower room in the season 2. Dirt texture on walls and slime/cobwebs at corners.

Clothing hung on rusting metal showerheads (also covered in slime)

Interior also tiled

Strip lighting

Artpiece with locker room items and shoes from the collection

Nike x Stranger Things Render