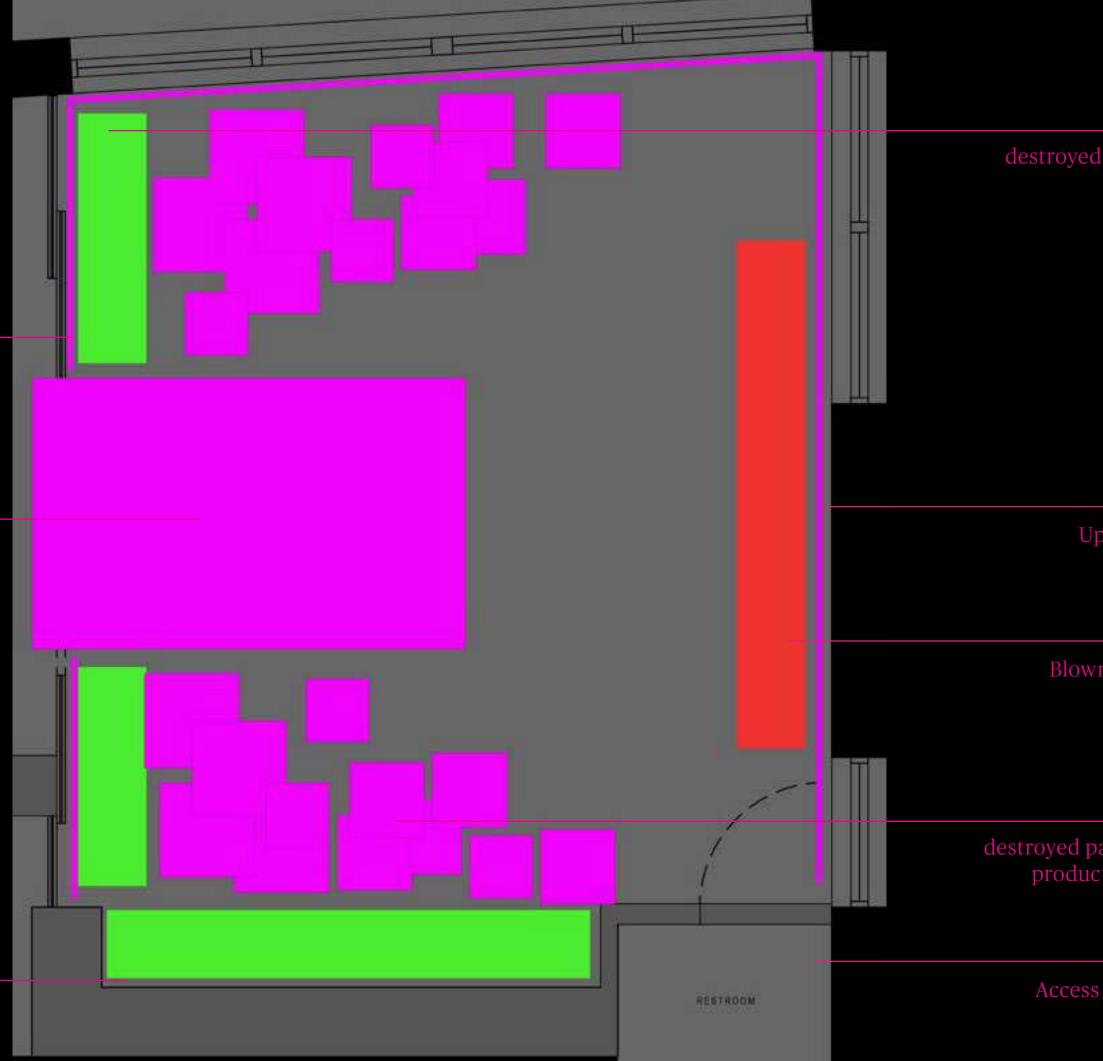

### Location - Level 2

blown up metal facia clad

Shipping container entrance

destroyed shelves and blown up boxes

Upside down red neon

Blown up firework display counter

destroyed palettes/boxes/rats and product vm'd amongst debris

Access to existing restroom

destroyed shelves and blown up boxes