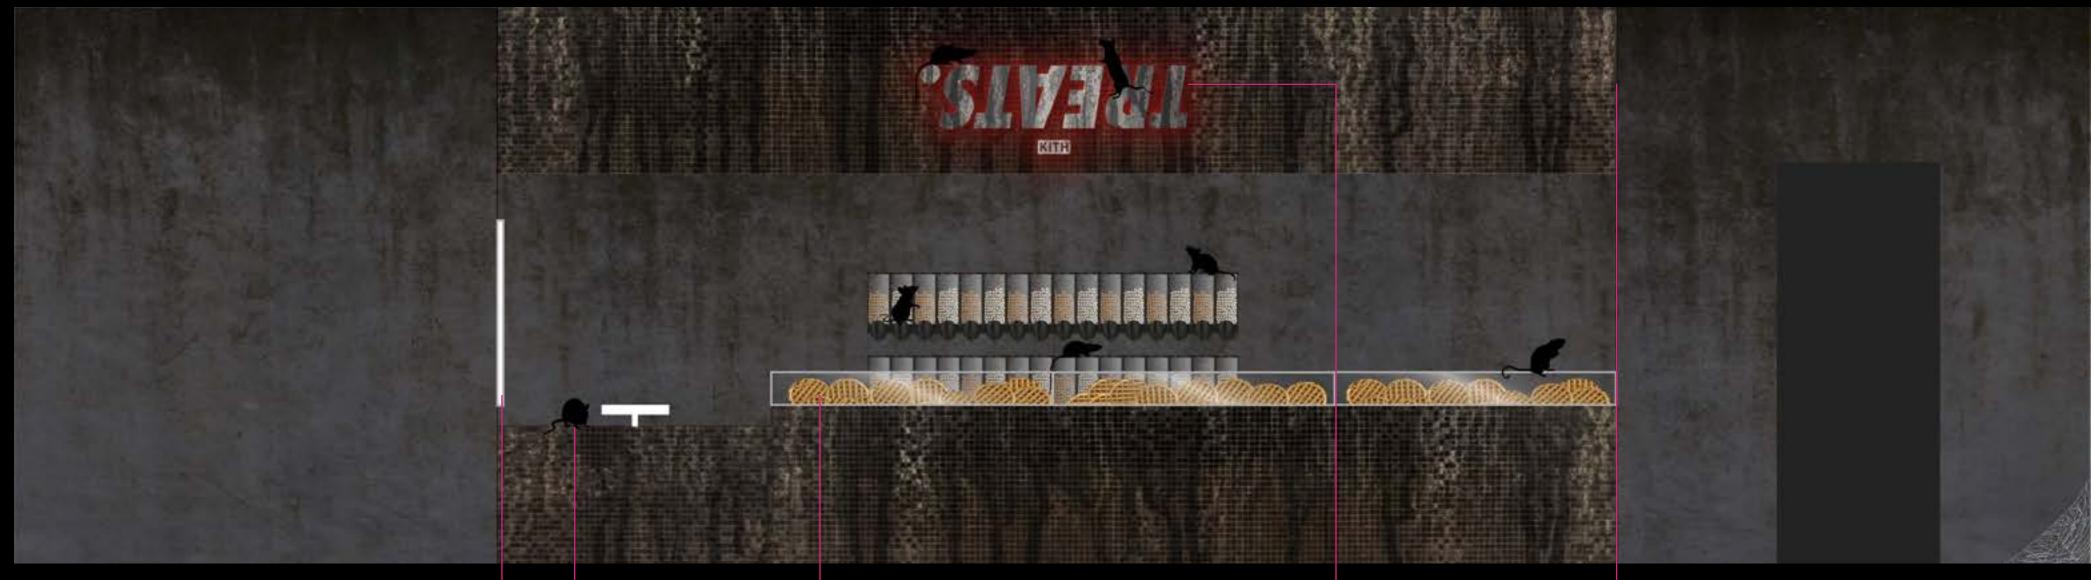

Realistic model rats placed around the Kith Treats bar

Kith Treats bar menu with special Stranger Things/1980s cereals (to be devised). Screen gets interuppted every so often with Nike missing shipments video Beneath glass counter styled with eggos and custom Kith Treats cereal boxes designed around the Nike x Stranger Things collaboration (design references below).

Upside down Treats logo backlit with red light.
Textured with dirt drips to mimic the upside down.

Dirt drip texture to mimic the upside down on existing tiles

Top View