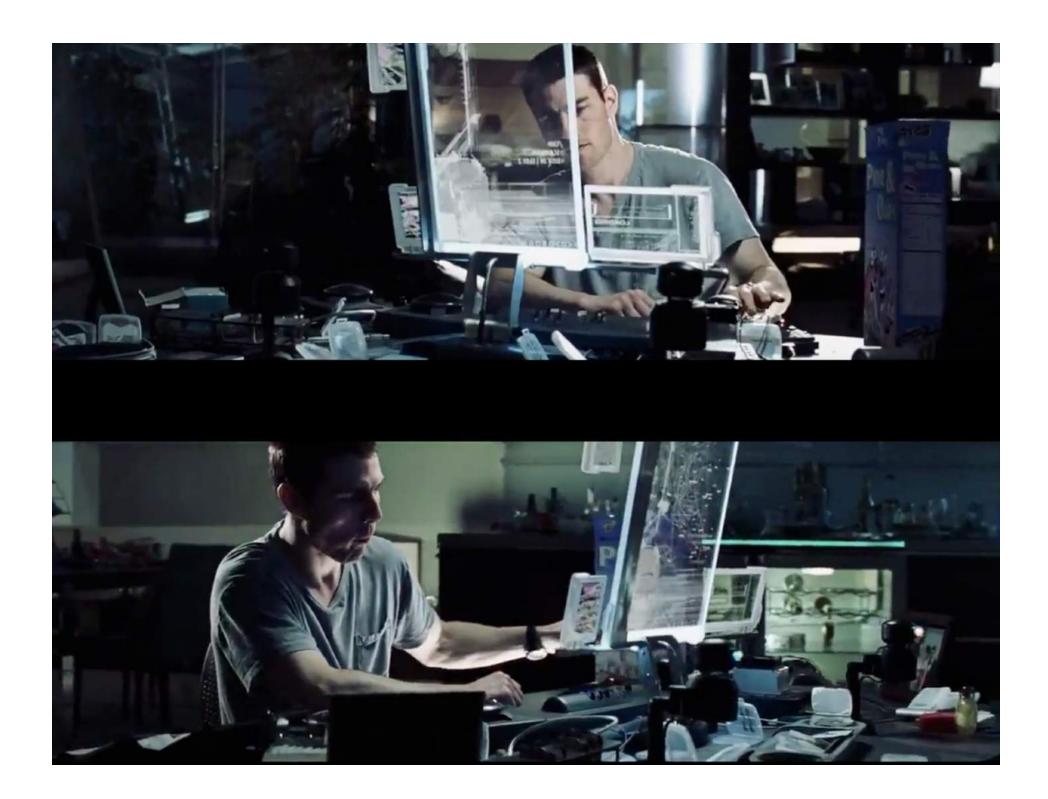

ombs.

Saving Private Ryan

Rubble will consist of both real and faux debris made from broken concrete, mangled metal, and foam pieces spread throughout the set.







# **EXT. RUINS - PROPS & REFERENCE PHOTOS**







The weaponry is similar in appearance to the Mark 19 / M2











# **ALLIE - PROPS**

**Holographic Tablet** 















## **INT. CABIN - TEXTURES**

Cabin interior colors and textures will include various shades of lighter oak wood flooring, muted medium-light gray painted walls, and a darker walnut trim around windows and doors, as well as exposed wooden beams.









Nondescript furniture and minimal decor.



























PORTABLE WATER JUG



MIXING BOWL



**FLASKS** 







**COFFEE POTS** 



















**PORTABLE STOVES** 































#### **INT. HOSPITAL - COLOR PALETTE** #8a9ba4 #c1d4e6 #c0d3e5 #5a7579 #96b2c1 blue bayoux submarine onahau link water nepal #5a716b #87989d #94a7ae #83908e #050c0f submarine botticelli william granny smith #83949c #e0e8f5 #dfe7f4 #677e80 #c4d9ea submarine solitude clear day hoki onahau

# **INT. HOSPITAL - FLOOR TEXTURE**



## **INT. HOSPITAL - REFERENCE PHOTOS**

Simple, clean, smooth lines and curves for an ultra-modern futuristic look.





























### Nana's Pancakes

**Construction Budget Details** 

Date: 2-09-2017

#### SET LOCATION # TITLE/SET DRESSING/WORK BUDGET

| OLI LOCATION           | *** | TITLE/OLT BRESSING/WORK                       | DODGE: |  |  |  |  |
|------------------------|-----|-----------------------------------------------|----