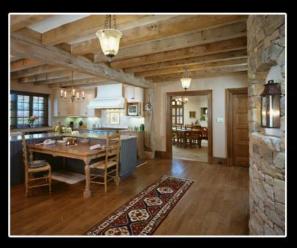

## **INT. CABIN - TEXTURES**

Cabin interior colors and textures will include various shades of lighter oak wood flooring, muted medium-light gray painted walls, and a darker walnut trim around windows and doors, as well as exposed wooden beams.

Nondescript furniture and minimal decor.

PORTABLE WATER JUG

MIXING BOWL

**FLASKS** 

**COFFEE POTS** 

**PORTABLE STOVES** 