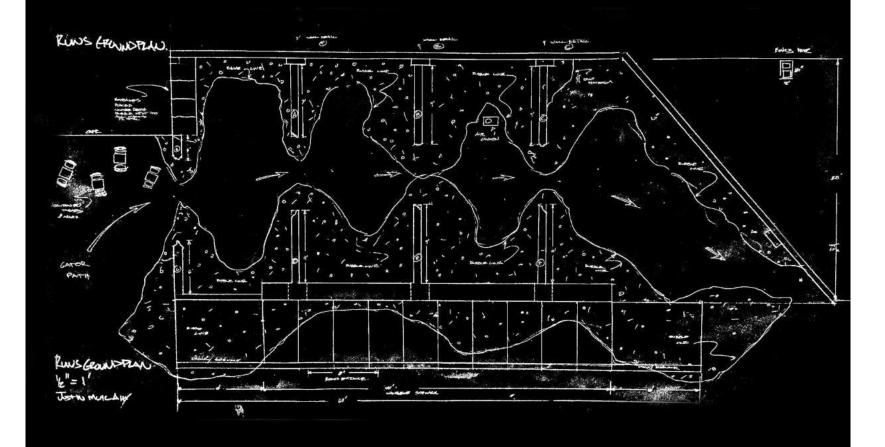

### **EXT. RUINS - TEXTURES**

Saving Private Ryan

Textures will incorporate charred, crumbled edges on destroyed building concrete walls and columbs, as well as exposed torn metal rebar; remnants of explosive impacts from ongoing bullets and bombs.

Saving Private Ryan

Rubble will consist of both real and faux debris made from broken concrete, mangled metal, and foam pieces spread throughout the set.