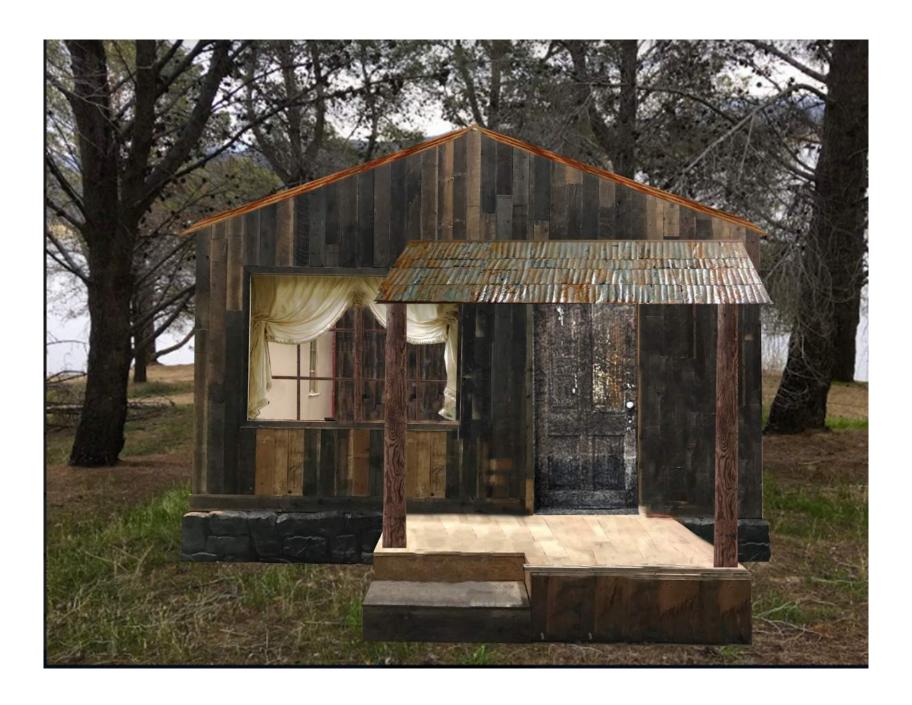

## **INT. CABIN - TEXTURES**

Cabin interior colors and textures will include various shades of lighter oak wood flooring, muted medium-light gray painted walls, and a darker walnut trim around windows and doors, as well as exposed wooden beams.

Nondescript furniture and minimal decor.

PORTABLE WATER JUG

MIXING BOWL

**FLASKS** 

**COFFEE POTS** 

**PORTABLE STOVES** 