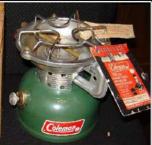

Nondescript furniture and minimal decor.

PORTABLE WATER JUG

MIXING BOWL

**FLASKS** 

**COFFEE POTS** 

**PORTABLE STOVES** 