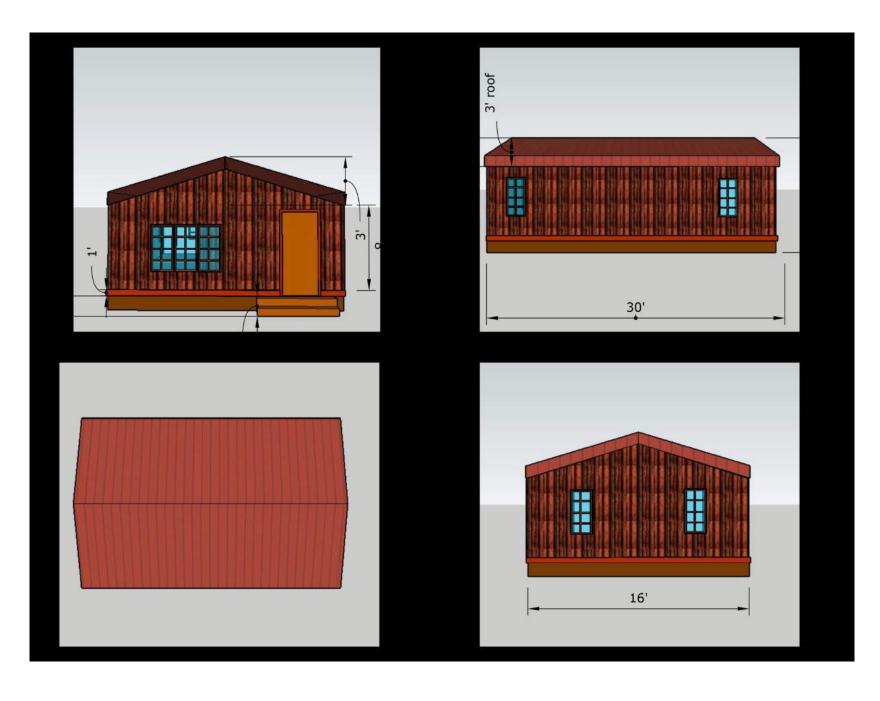

## **INT. CABIN - TEXTURES**

Cabin interior colors and textures will include various shades of lighter oak wood flooring, muted medium-light gray painted walls, and a darker walnut trim around windows and doors, as well as exposed wooden beams.

Nondescript furniture and minimal decor.

PORTABLE WATER JUG

MIXING BOWL

**FLASKS** 

**COFFEE POTS** 

**PORTABLE STOVES** 