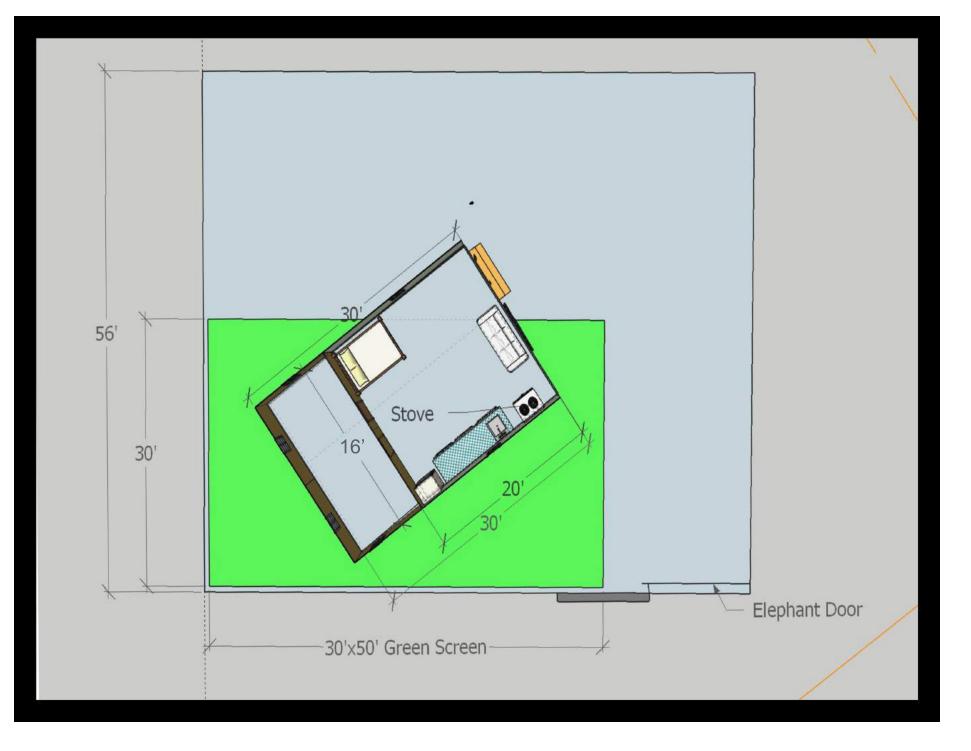

## **INT. CABIN - TEXTURES**

Cabin interior colors and textures will include various shades of lighter oak wood flooring, muted medium-light gray painted walls, and a darker walnut trim around windows and doors, as well as exposed wooden beams.

Nondescript furniture and minimal decor.

PORTABLE WATER JUG

MIXING BOWL

**FLASKS** 

**COFFEE POTS** 

**PORTABLE STOVES** 