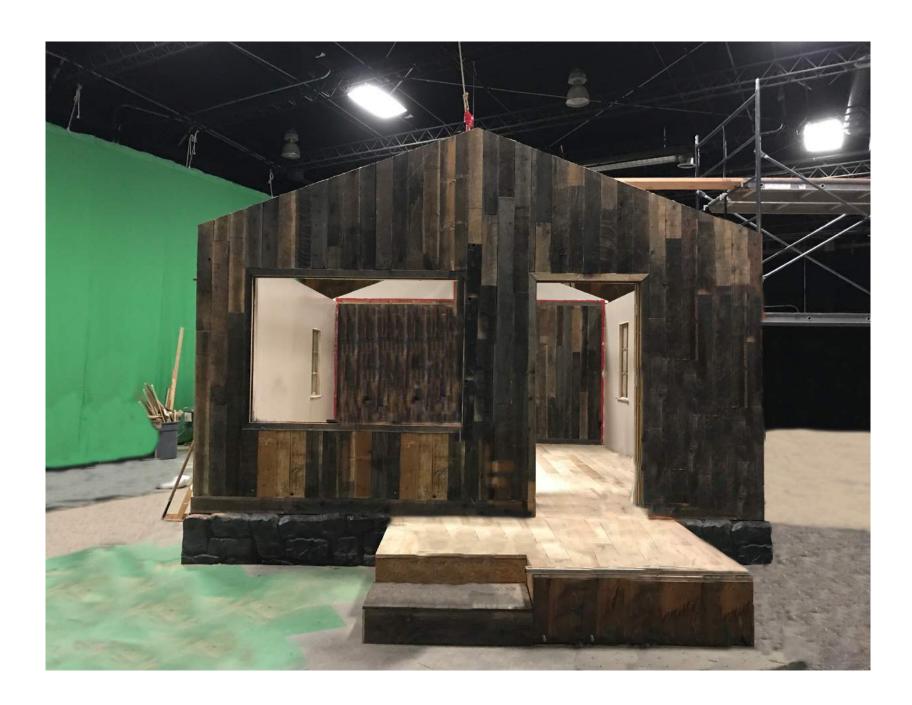

## **INT. CABIN - TEXTURES**

Cabin interior colors and textures will include various shades of lighter oak wood flooring, muted medium-light gray painted walls, and a darker walnut trim around windows and doors, as well as exposed wooden beams.