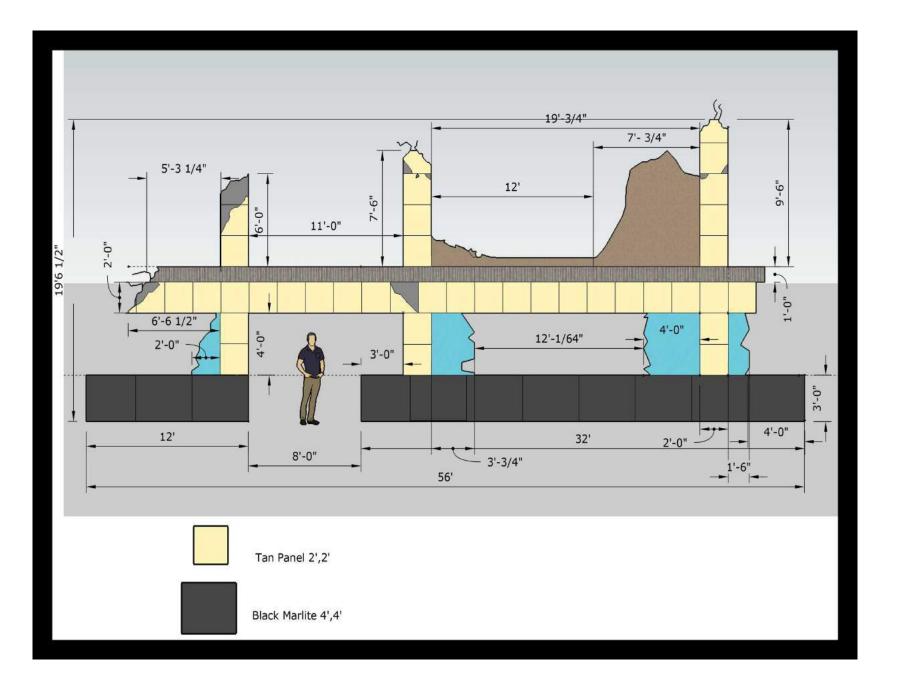

### **EXT. RUINS - TEXTURES**

Saving Private Ryan

Textures will incorporate charred, crumbled edges on destroyed building concrete walls and columbs, as well as exposed torn metal rebar; remnants of explosive impacts from ongoing bullets and bombs.

Saving Private Ryan

Rubble will consist of both real and faux debris made from broken concrete, mangled metal, and foam pieces spread throughout the set.