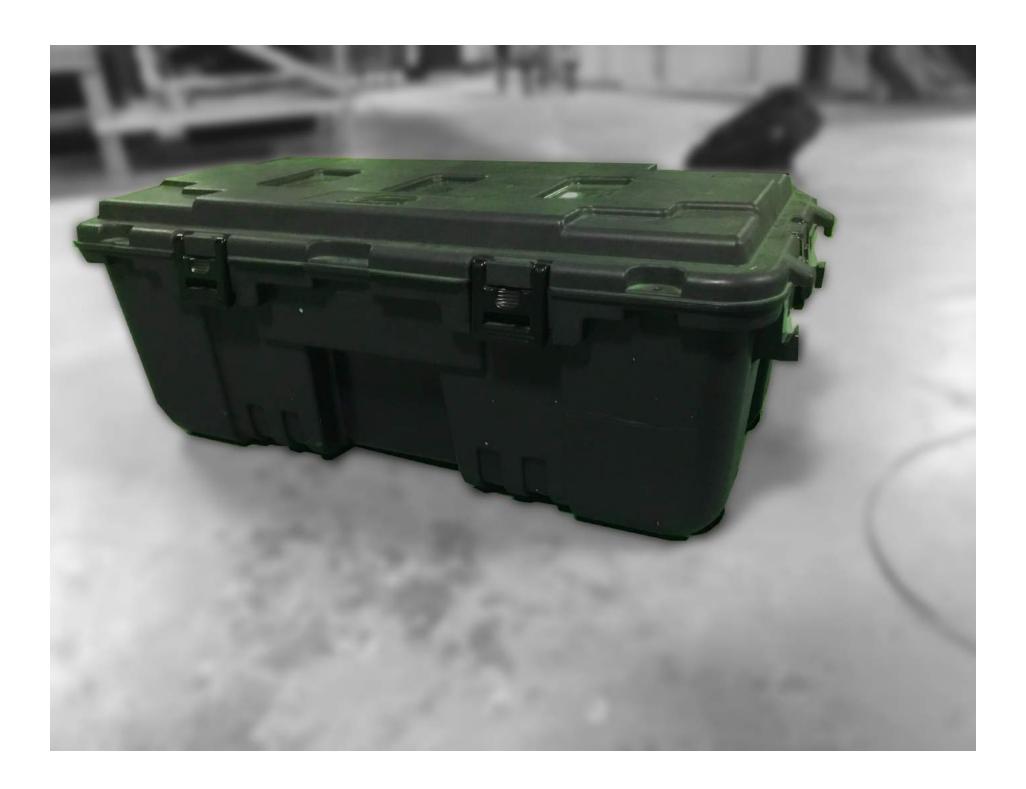

# **EXT. RUINS - PROPS & REFERENCE PHOTOS**

The weaponry is similar in appearance to the Mark 19 / M2