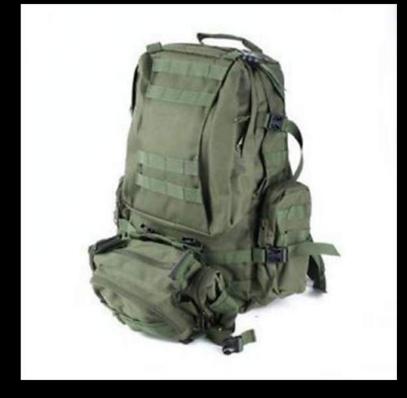

# **EXT. RUINS - PROPS & REFERENCE PHOTOS**

The weaponry is similar in appearance to the Mark 19 / M2