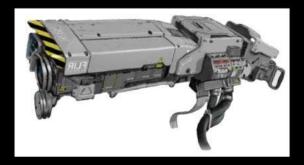

# Nana's Pancakes **Production Design**





### **EXT. RUINS - COLOR PALETTE**







### **EXT. RUINS - TEXTURES**

Saving Private Ryan

Textures will incorporate charred, crumbled edges on destroyed building concrete walls and columbs, as well as exposed torn metal rebar; remnants of explosive impacts from ongoing bullets and bombs.

Saving Private Ryan

Rubble will consist of both real and faux debris made from broken concrete, mangled metal, and foam pieces spread throughout the set.







# **EXT. RUINS - PROPS & REFERENCE PHOTOS**







The weaponry is similar in appearance to the Mark 19 / M2











# **ALLIE - PROPS**

**Holographic Tablet** 















## **INT. CABIN - TEXTURES**

Cabin interior colors and textures will include various shades of lighter oak wood flooring, muted medium-light gray painted walls, and a darker walnut trim around windows and doors, as well as exposed wooden beams.









Nondescript furniture and minimal decor.



























PORTABLE WATER JUG



MIXING BOWL



**FLASKS** 







**COFFEE POTS** 



















**PORTABLE STOVES** 































#### **INT. HOSPITAL - COLOR PALETTE** #8a9ba4 #c1d4e6 #c0d3e5 #5a7579 #96b2c1 blue bayoux submarine onahau link water nepal #5a716b #87989d #94a7ae #83908e #050c0f submarine botticelli william granny s