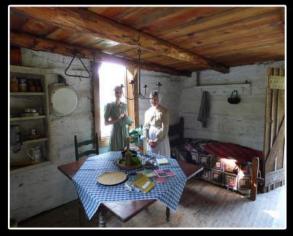

## **INT. CABIN - TEXTURES**

Cabin interior colors and textures will include various shades of lighter oak wood flooring, muted medium-light gray painted walls, and a darker walnut trim around windows and doors, as well as exposed wooden beams.

Nondescript furniture and minimal decor.

PORTABLE WATER JUG

MIXING BOWL

**FLASKS** 

**COFFEE POTS** 

**PORTABLE STOVES** 