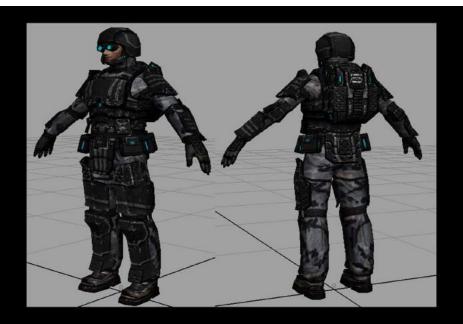

# **EXT. RUINS - PROPS & REFERENCE PHOTOS**

The weaponry is similar in appearance to the Mark 19 / M2