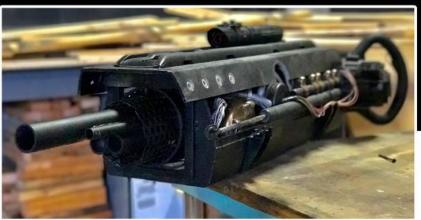

# **EXT. RUINS - PROPS & REFERENCE PHOTOS**

The weaponry is similar in appearance to the Mark 19 / M2