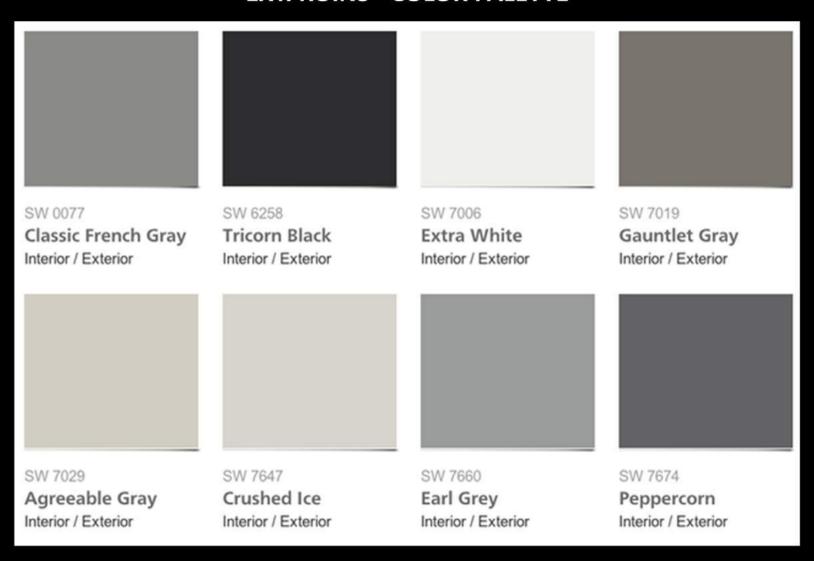

# Nana's Pancakes **Production Design**





### **EXT. RUINS - COLOR PALETTE**







### **EXT. RUINS - TEXTURES**

Saving Private Ryan

Textures will incorporate charred, crumbled edges on destroyed building concrete walls and columbs, as well as exposed torn metal rebar; remnants of explosive impacts from ongoing bullets and bombs.

Saving Private Ryan

Rubble will consist of both real and faux debris made from broken concrete, mangled metal, and foam pieces spread throughout the set.







# **EXT. RUINS - PROPS & REFERENCE PHOTOS**







The weaponry is similar in appearance to the Mark 19 / M2











# **ALLIE - PROPS**

**Holographic Tablet** 















## **INT. CABIN - TEXTURES**

Cabin interior colors and textures will include various shades of lighter oak wood flooring, muted medium-light gray painted walls, and a darker walnut trim around window