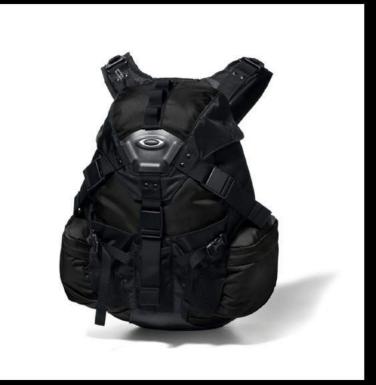

# **EXT. RUINS - PROPS & REFERENCE PHOTOS**

The weaponry is similar in appearance to the Mark 19 / M2