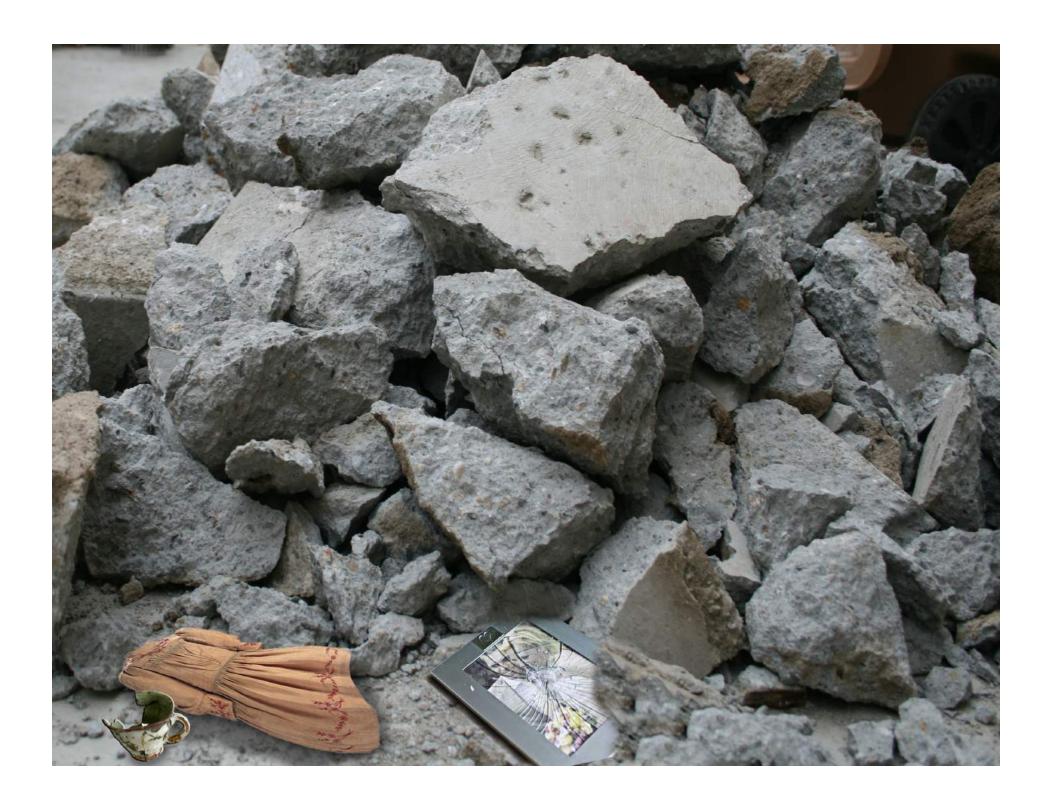

### **EXT. RUINS - TEXTURES**

Saving Private Ryan

Textures will incorporate charred, crumbled edges on destroyed building concrete walls and columbs, as well as exposed torn metal rebar; remnants of explosive impacts from ongoing bullets and bombs.

Saving Private Ryan

Rubble will consist of both real and faux debris made from broken concrete, mangled metal, and foam pieces spread throughout the set.