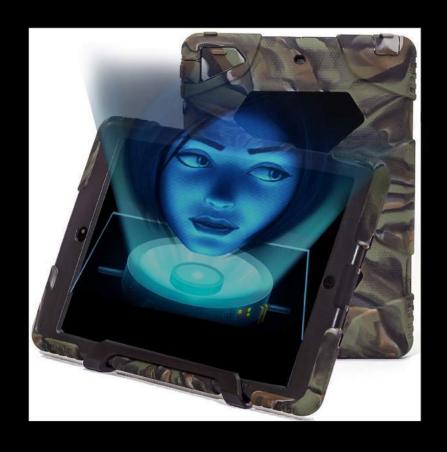

# Nana's Pancakes **Production Design**





### **EXT. RUINS - COLOR PALETTE**







### **EXT. RUINS - TEXTURES**

Saving Private Ryan

Textures will incorporate charred, crumbled edges on destroyed building concrete walls and columbs, as well as exposed torn metal rebar; remnants of explosive impacts from ongoing bullets and bombs.

Saving Private Ryan

Rubble will consist of both real and faux debris made from broken concrete, mangled metal, and foam pieces spread throughout the set.







# **EXT. RUINS - PROPS & REFERENCE PHOTOS**







The weaponry is similar in appearance to the Mark 19 / M2











# **ALLIE - PROPS**

**Holographic Tablet** 















## **INT. CABIN - TEXTURES**

Cabin interior colors and textures will include various shades of lighter oak wood flooring, muted medium-light gray painted walls, and a darker walnut trim around windows and doors, as well as exposed wooden beams.









Nondescript furniture and minimal decor.



























PORTABLE WATER JUG



MIXING BOWL



**FLASKS** 







**COFFEE POTS** 



















**PORTABLE STOVES** 































#### **INT. HOSPITAL - COLOR PALETTE** #8a9ba4 #c1d4e6 #c0d3e5 #5a7579 #96b2c1 blue bayoux submarine onahau link water nepal #5a716b #87989d #94a7ae #83908e #050c0f submarine botticelli william granny smith #83949c #e0e8f5 #dfe7f4 #677e80 #c4d9ea submarine solitude clear day hoki onahau

# **INT. HOSPITAL - FLOOR TEXTUR