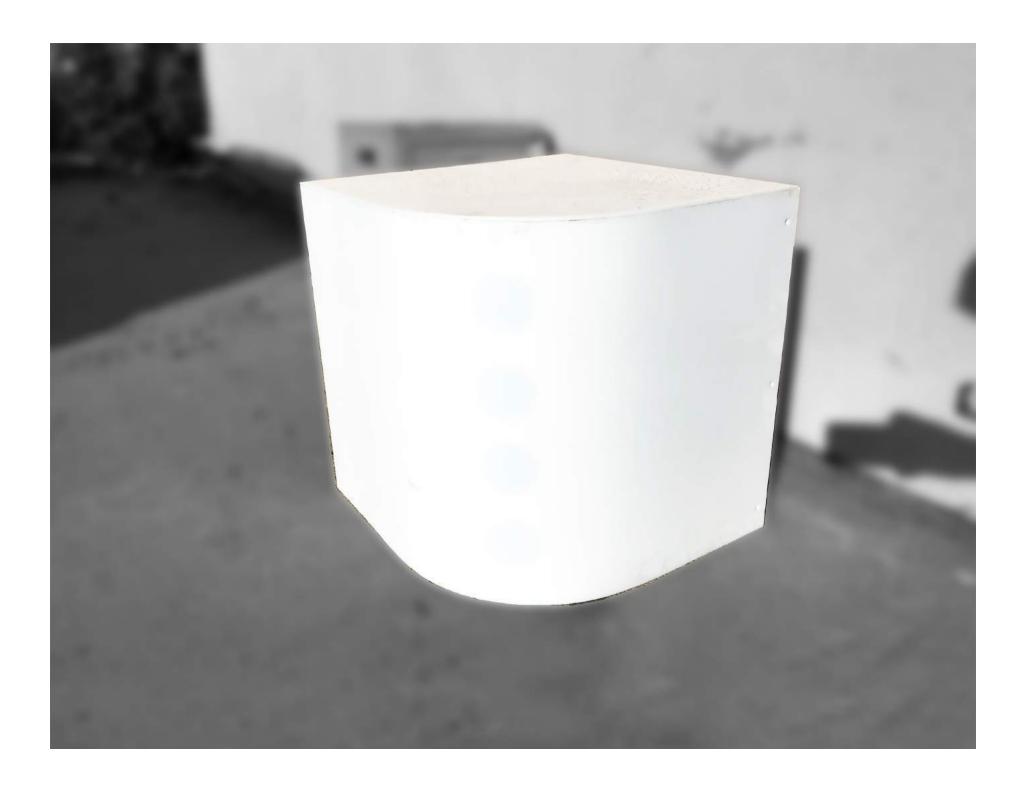

, muted medium-light gray painted walls, and a darker walnut trim around windows and doors, as well as exposed wooden beams.









Nondescript furniture and minimal decor.



























PORTABLE WATER JUG



MIXING BOWL



**FLASKS** 







**COFFEE POTS** 



















**PORTABLE STOVES** 































#### **INT. HOSPITAL - COLOR PALETTE** #8a9ba4 #c1d4e6 #c0d3e5 #5a7579 #96b2c1 blue bayoux submarine onahau link water nepal #5a716b #87989d #94a7ae #83908e #050c0f submarine botticelli william granny smith #83949c #e0e8f5 #dfe7f4 #677e80 #c4d9ea submarine solitude clear day hoki onahau

# **INT. HOSPITAL - FLOOR TEXTURE**



## **INT. HOSPITAL - REFERENCE PHOTOS**

Simple, clean, smooth lines and curves for an ultra-modern futuristic look.





























### Nana's Pancakes

**Construction Budget Details** 

Date: 2-09-2017

#### SET LOCATION # TITLE/SET DRESSING/WORK BUDGET

| OLI LOCATION           | *** | TITLE/OLT BRESSING/WORK                       | DODGE: |  |  |  |  |
|------------------------|-----|-----------------------------------------------|--------|--|--|--|--|
|                        |     |                                               |        |  |  |  |  |
| LIMS South Parking Lot | 1   | EXT. RUINS – EVENING (CIRCA 2084)             |        |  |  |  |  |
|                        |     | Build 4 collapsed walls from back columns     |        |  |  |  |  |
|                        |     | Build collapsed building front facade columns |        |  |  |  |  |
|                        |     | Crush Justi