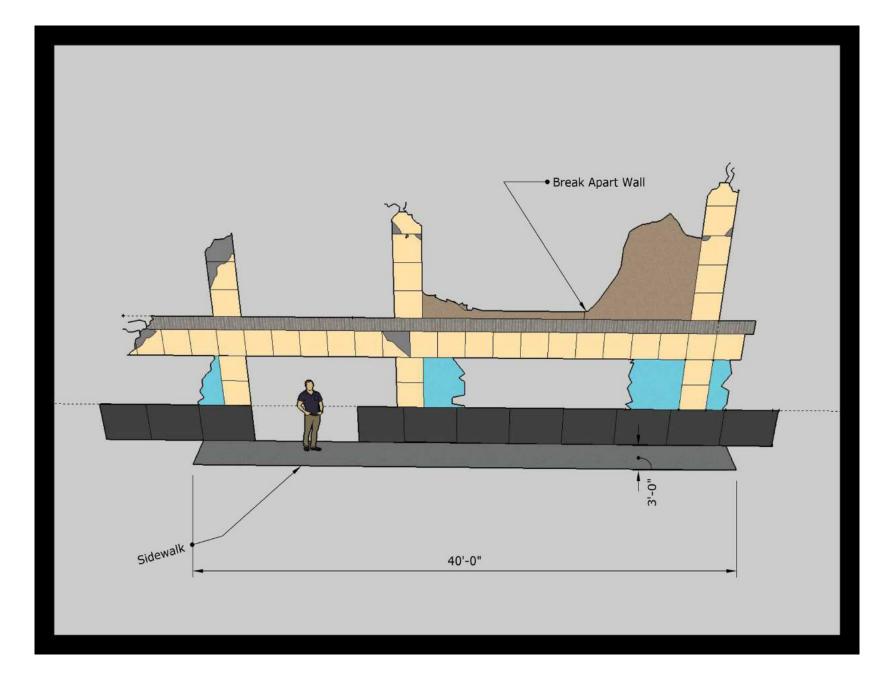

### **EXT. RUINS - TEXTURES**

Saving Private Ryan

Textures will incorporate charred, crumbled edges on destroyed building concrete walls and columbs, as well as exposed torn metal rebar; remnants of explosive impacts from ongoing bullets and bombs.

Saving Private Ryan

Rubble will consist of both real and faux debris made from broken concrete, mangled metal, and foam pieces spread throughout the set.