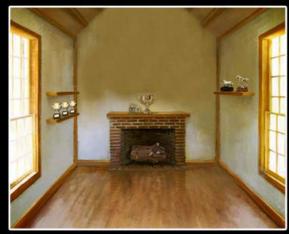

## **INT. CABIN - TEXTURES**

Cabin interior colors and textures will include various shades of lighter oak wood flooring, muted medium-light gray painted walls, and a darker walnut trim around windows and doors, as well as exposed wooden beams.

Nondescript furniture and minimal decor.

PORTABLE WATER JUG

MIXING BOWL

**FLASKS** 

**COFFEE POTS** 

**PORTABLE STOVES** 