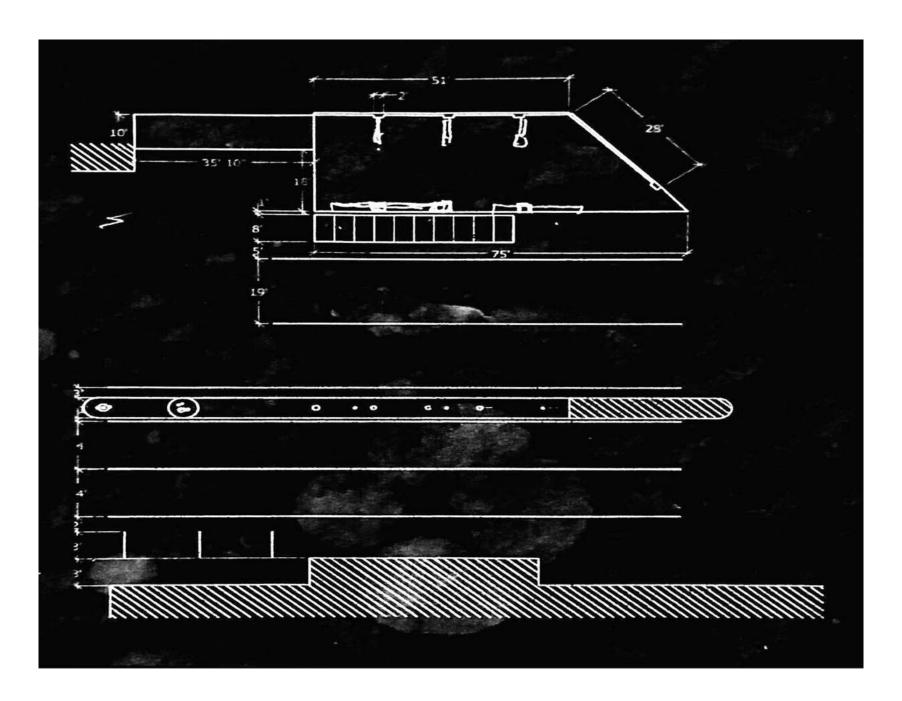

### **EXT. RUINS - TEXTURES**

Saving Private Ryan

Textures will incorporate charred, crumbled edges on destroyed building concrete walls and columbs, as well as exposed torn metal rebar; remnants of explosive impacts from ongoing bullets and bombs.

Saving Private Ryan

Rubble will consist of both real and faux debris made from broken concrete, mangled metal, and foam pieces spread throughout the set.