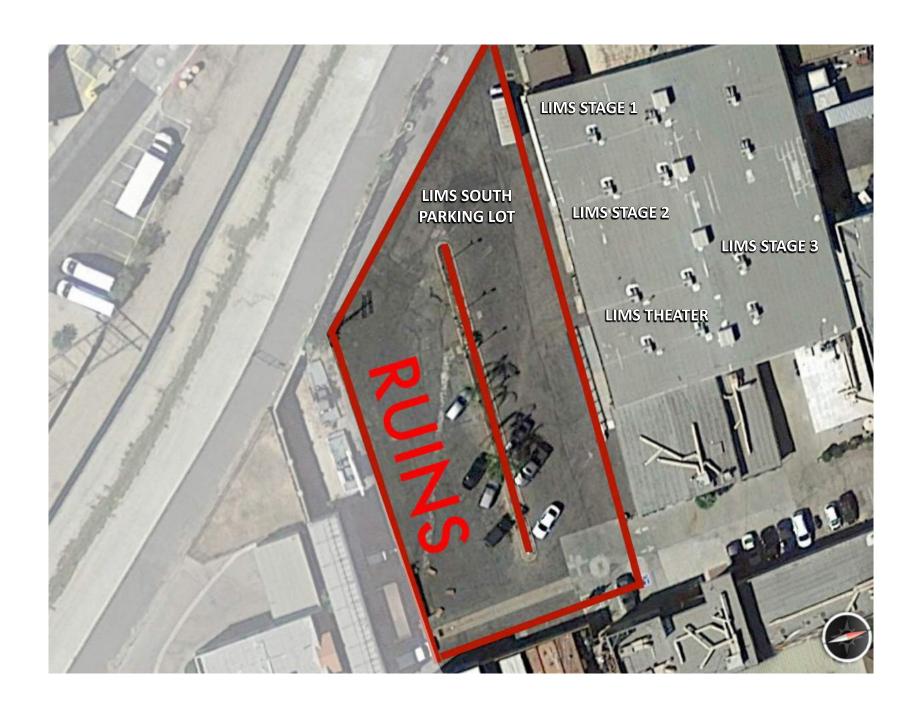

#### SET LOCATION # TITLE/SET DRESSING/WORK BUDGET

| OLI LOCATION           | *** | TITLE/OLT BRESSING/WORK                       | DODGE: |  |  |  |  |
|------------------------|-----|-----------------------------------------------|--------|--|--|--|--|
|                        |     |                                               |        |  |  |  |  |
| LIMS South Parking Lot | 1   | EXT. RUINS – EVENING (CIRCA 2084)             |        |  |  |  |  |
|                        |     | Build 4 collapsed walls from back columns     |        |  |  |  |  |
|                        |     | Build collapsed building front facade columns |        |  |  |  |  |
|                        |     | Crush Justin's old vehicle                    |        |  |  |  |  |
|                        |     | Spread real & faux rubble piles/pieces        |        |  |  |  |  |
|                        |     | Spread twisted metal, broken human items      |        |  |  |  |  |
|                        |     | Hero Prop: 1 – Holographic Tablet             |        |  |  |  |  |
|                        |     | Hero Prop: 1 – Allie's Watch                  |        |  |  |  |  |
|                        |     | Hero Prop: 1 – Allie's Headset                |        |  |  |  |  |
|                        |     | Hero Prop: 1 – Allie's Scope                  |        |  |  |  |  |
|                        |     | Hero Prop: 1 – Allie's Dusty Doll             |        |  |  |  |  |
|                        |     | Hero Prop: Gator Vehicle with Weapons         |        |  |  |  |  |
|                        |     | Hand Props: 10 – Guns/Weaponry                |        |  |  |  |  |
|                        |     | Props-tumes: 10 – Flack Jackets               |        |  |  |  |  |
|                        |     | Props-tumes: Helmets                          |        |  |  |  |  |
|                        |     | Practical FX: Set up collapsible wall         |        |  |  |  |  |
|                        |     | Practical FX: Set up 2 air canons             |        |  |  |  |  |
|                        |     |                                               |        |  |  |  |  |
| LIMS Stage 3           | 2   | INT. CABIN – DAWN                             |        |  |  |  |  |
|                        |     | Set Prop: Small Bed                           |        |  |  |  |  |
|                        |     | Set Props: Small Dining Table & Chairs        |        |  |  |  |  |
|                        |     | Set Props: Bedside Table                      |        |  |  |  |  |
|                        |     | Set Dressing: Build Little Kitchenette        |        |  |  |  |  |
|                        |     | Hero Prop: 1 – Allie's Gun                    |        |  |  |  |  |
|                        |     | Hero Prop: 1 – Holographic Tablet             |        |  |  |  |  |
|                        |     | Hero Prop: 1 – Allie's Doll                   |        |  |  |  |  |
|                        |     |                                               |        |  |  |  |  |
| LIMS Stage 3           | 3   | INT. CABIN – LATE MORNING                     |        |  |  |  |  |
|                        |     | Set Prop: Small Bed                           |        |  |  |  |  |
|                        |     | Hero Prop: 1 – Allie's Tablet                 |        |  |  |  |  |
|                        |     | Hand Prop: 1 – Ethan / Coffee Pot             |        |  |  |  |  |
|                        |     | Hand Prop: 2 – Plates                         |        |  |  |  |  |
|                        |     | Hand Prop: 2 – Forks                          |        |  |  |  |  |
|                        |     | Hand Prop: Supply Pack                        |        |  |  |  |  |
|                        |     | Consumable Hand Prop: Blueberry Pancakes      |        |  |  |  |  |