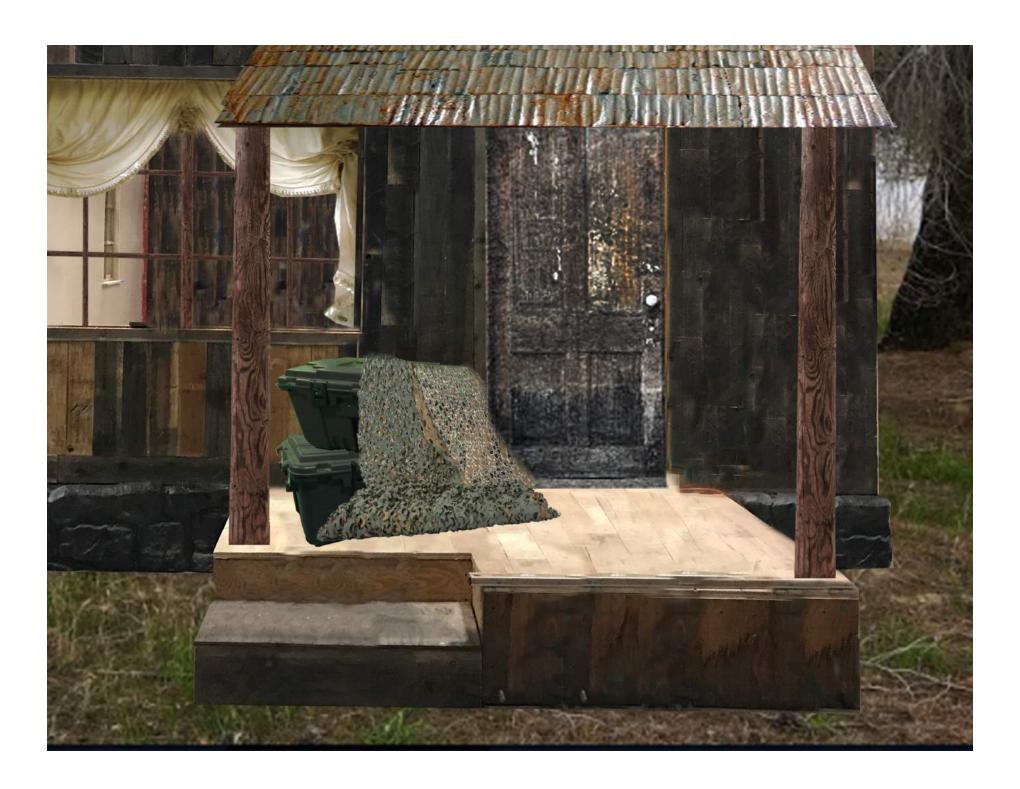

## **INT. CABIN - TEXTURES**

Cabin interior colors and textures will include various shades of lighter oak wood flooring, muted medium-light gray painted walls, and a darker walnut trim around windows and doors, as well as exposed wooden beams.

Nondescript furniture and minimal decor.

PORTABLE WATER JUG

MIXING BOWL

**FLASKS** 

**COFFEE POTS** 

**PORTABLE STOVES** 