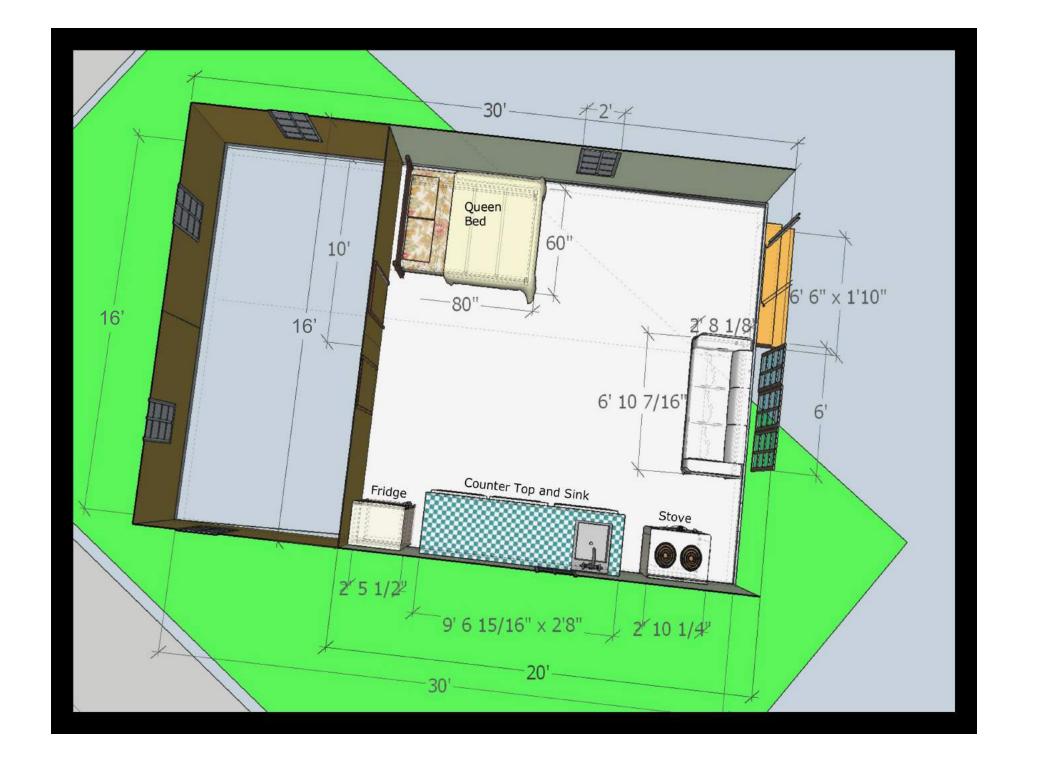

## **INT. CABIN - TEXTURES**

Cabin interior colors and textures will include various shades of lighter oak wood flooring, muted medium-light gray painted walls, and a darker walnut trim around windows and doors, as well as exposed wooden beams.

Nondescript furniture and minimal decor.

PORTABLE WATER JUG

MIXING BOWL

**FLASKS** 

**COFFEE POTS** 

**PORTABLE STOVES** 