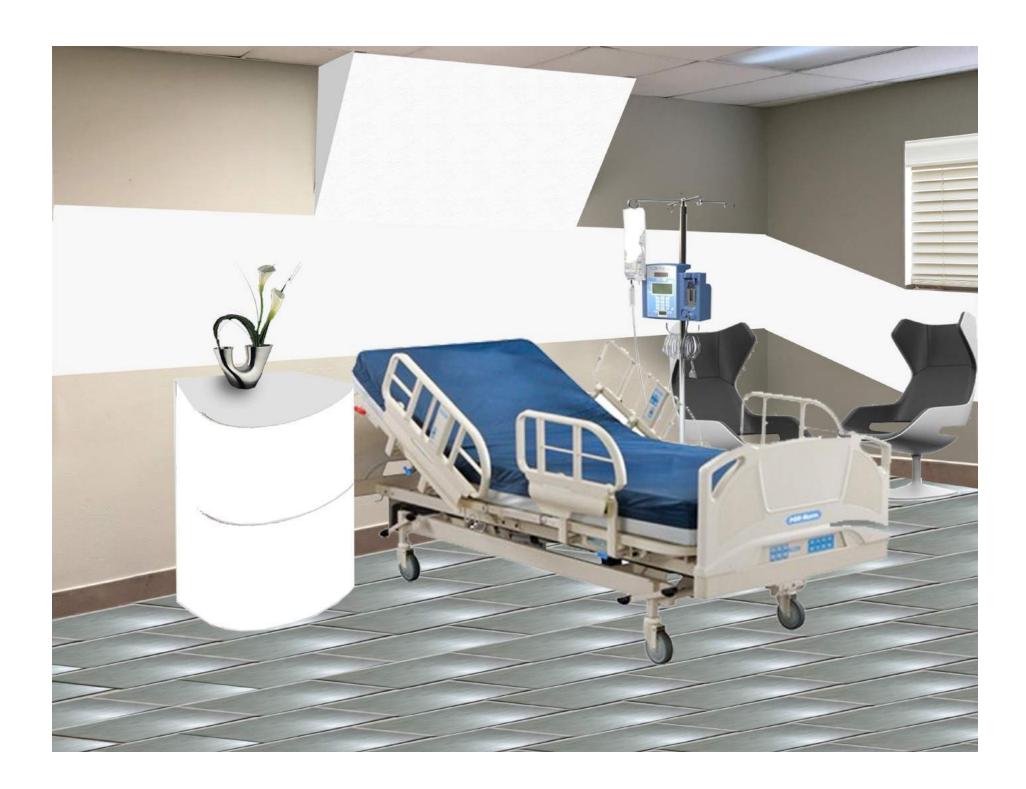

## **INT. HOSPITAL - REFERENCE PHOTOS**

Simple, clean, smooth lines and curves for an ultra-modern futuristic look.

| Cat Barrellian Nat Bart             |  |
|-------------------------------------|--|
| Set Prop: Hospital Bed              |  |
| Set Prop: Health Monitor with wires |  |
| Set Prop: Chair                     |  |
| Set Prop: EKG Health Monitor        |  |
| Set Prop: Life Support Machine      |  |
| Set Prop: Tubes                     |  |
| Hero Prop: 1 – Allie 2's Doll       |  |
| Hero Prop: 1 – Holographic Tablet   |  |