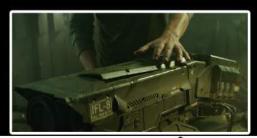

# Nana's Pancakes **Production Design**





### **EXT. RUINS - COLOR PALETTE**







### **EXT. RUINS - TEXTURES**

Saving Private Ryan

Textures will incorporate charred, crumbled edges on destroyed building concrete walls and columbs, as well as exposed torn metal rebar; remnants of explosive impacts from ongoing bullets and bombs.

Saving Private Ryan

Rubble will consist of both real and faux debris made from broken concrete, mangled metal, and foam pieces spread throughout the set.







# **EXT. RUINS - PROPS & REFERENCE PHOTOS**







The weaponry is similar in appearance to the Mark 19 / M2











# **ALLIE - PROPS**

**Holographic Tablet** 















## **INT. CABIN - TEXTURES**

Cabin interior colors and textures will include various shades of lighter oak wood flooring, muted medium-light gray painted walls, and a darker walnut trim around windows and doors, as well as exposed wooden beams.









Nondescript furniture and minimal decor.



























PORTABLE WATER JUG



MIXING BOWL



**FLASKS** 







**COFFEE POTS** 



















**PORTABLE STOVES** 































#### **INT. HOSPITAL - COLOR PALETTE** #8a9ba4 #c1d4e6 #c0d3e5 #5a7579 #96b2c1 blue bayoux submarine onahau link water nepal #5a716b #87989d #94a7ae #83908e #050c0f submarine botticelli william granny