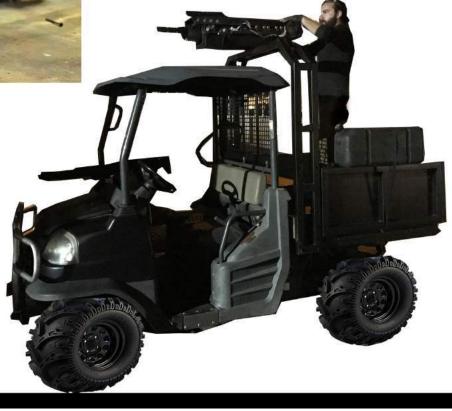

# **EXT. RUINS - PROPS & REFERENCE PHOTOS**

The weaponry is similar in appearance to the Mark 19 / M2