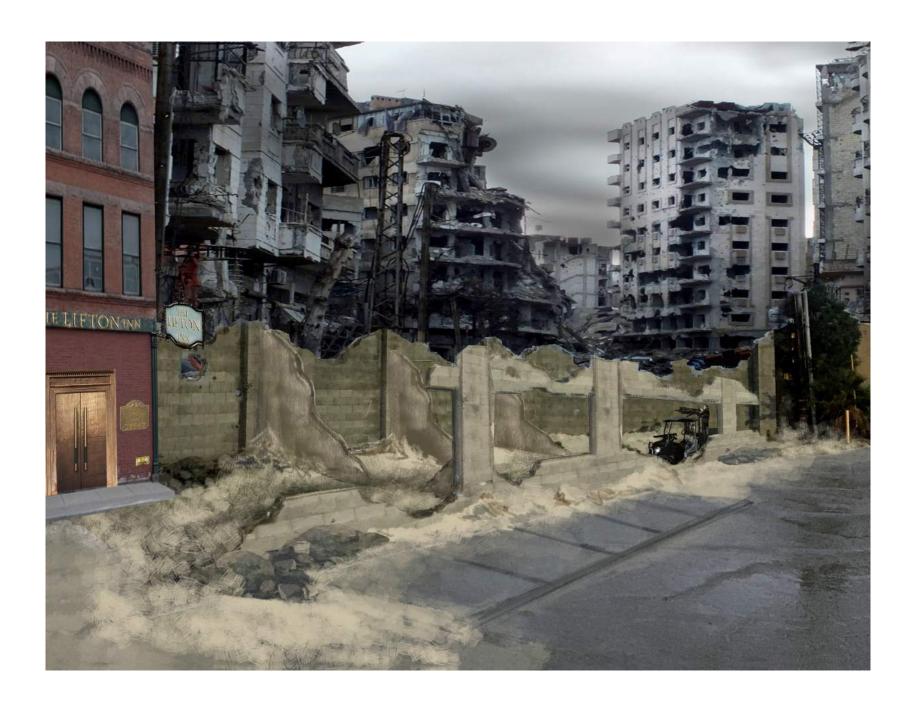

### **EXT. RUINS - COLOR PALETTE**

### **EXT. RUINS - TEXTURES**

Saving Private Ryan

Textures will incorporate charred, crumbled edges on destroyed building concrete walls and columbs, as well as exposed torn metal rebar; remnants of explosive impacts from ongoing bullets and bombs.

Saving Private Ryan

Rubble will consist of both real and faux debris made from broken concrete, mangled metal, and foam pieces spread throughout the set.