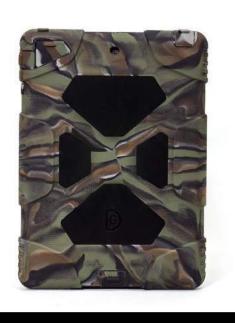

# Nana's Pancakes **Production Design**





### **EXT. RUINS - COLOR PALETTE**







### **EXT. RUINS - TEXTURES**

Saving Private Ryan

Textures will incorporate charred, crumbled edges on destroyed building concrete walls and columbs, as well as exposed torn metal rebar; remnants of explosive impacts from ongoing bullets and bombs.

Saving Private Ryan

Rubble will consist of both real and faux debris made from broken concrete, mangled metal, and foam pieces spread throughout the set.







# **EXT. RUINS - PROPS & REFERENCE PHOTOS**







The weaponry is similar in appearance to the Mark 19 / M2











# **ALLIE - PROPS**

**Holographic Tablet** 















## **INT. CABIN - TEXTURES**

Cabin interior colors and textures will include various shades of lighter oak wood flooring, muted medium-light gray painted walls, and a darker walnut trim around windows and doors, as well as exposed wooden beams.









Nondescript furniture and minimal decor.



























PORTABLE WATER JUG



MIXING BOWL



**FLASKS** 







**COFFEE POTS** 



















**PORTABLE STOVES** 































#### **INT. HOSPITAL - COLOR PALETTE** #8a9ba4 #c1d4e6 #c0d3e5 #5a7579 #96b2c1 blue bayoux submarine onahau link water nepal #5a716b #87989d #94a7ae #83908e #050c0f submarine botticelli william granny smith #83949c #e0e8f5 #dfe7f4 #677e80 #c4d9ea submarine solitude clear day hoki onahau

# **INT. HOSPITAL - FLOOR TEXT