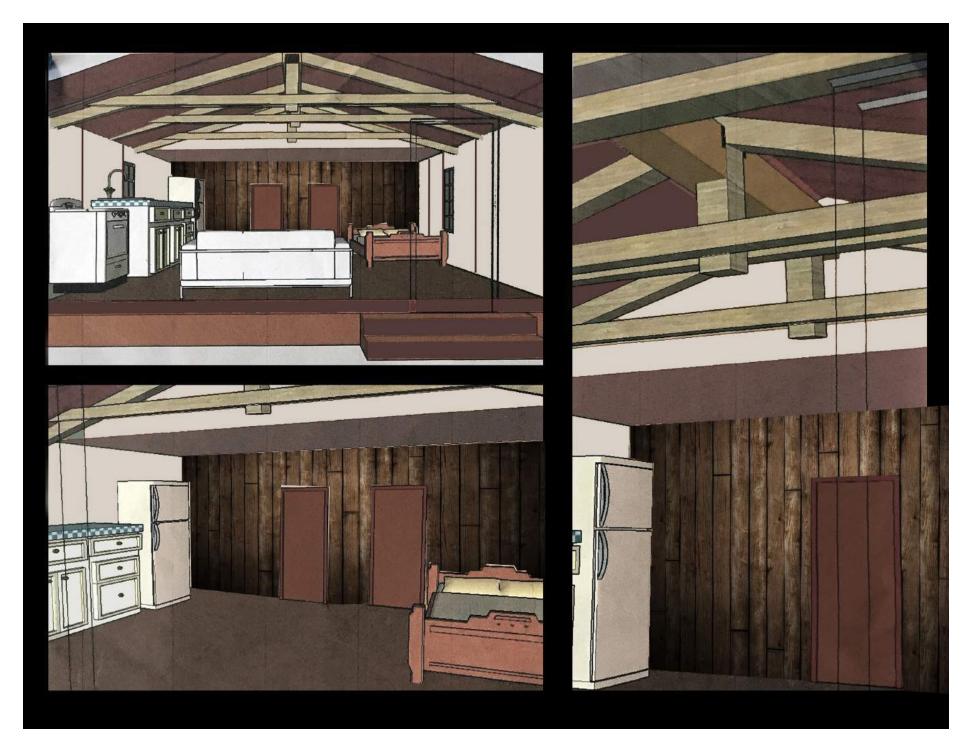

## **INT. CABIN - TEXTURES**

Cabin interior colors and textures will include various shades of lighter oak wood flooring, muted medium-light gray painted walls, and a darker walnut trim around windows and doors, as well as exposed wooden beams.

Nondescript furniture and minimal decor.

PORTABLE WATER JUG

MIXING BOWL

**FLASKS** 

**COFFEE POTS** 

**PORTABLE STOVES** 