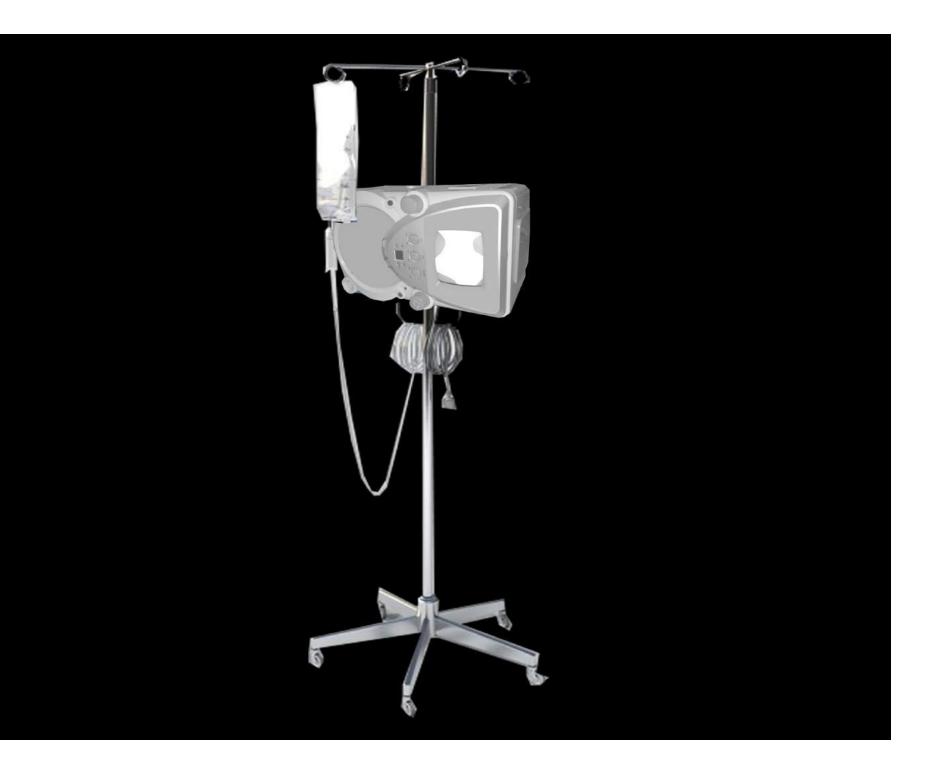

| Cat Barrellian Nat Bart             |  |
|-------------------------------------|--|
| Set Prop: Hospital Bed              |  |
| Set Prop: Health Monitor with wires |  |
| Set Prop: Chair                     |  |
| Set Prop: EKG Health Monitor        |  |
| Set Prop: Life Support Machine      |  |
| Set Prop: Tubes                     |  |
| Hero Prop: 1 – Allie 2's Doll       |  |
| Hero Prop: 1 – Holographic Tablet   |  |